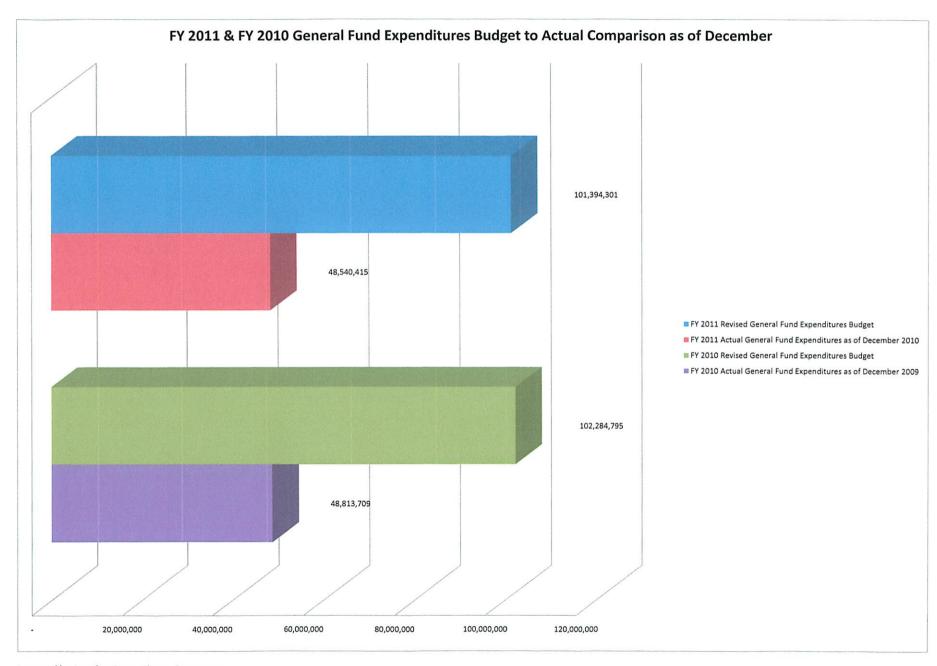

#### **County General Fund**

The County's general fund revenues for the FY 2011 second quarter are \$49.5 million as of December 31, 2010. Last year's second quarter general fund revenues were \$52.4 million.

The County's general fund expenditures for FY 2011 are \$48.5 million. Last year's second quarter general fund expenditures were \$48.8 million.

A comparison of our current tax collections against last year's collections for the same period of time reveals a difference or lag of collections of approximately \$2.0 million dollars.

#### Unaudited Beaufort County Revenues & Expenditures Comparison

FY 2011 and FY 2010 Budget to Actual at December 31, 2010 and December 31, 2009

| Fund                               | FY 2011 as of<br>12/31/2010 | TY 2010<br>Millage | FY 2011<br>Original<br>Budget (Full<br>Year) | FY 2011<br>Revised<br>Budget (Fuil<br>Year) | Revised Budget to Actual Difference | Actual as a<br>Percent of<br>Budget | FY 2010 as of 12/31/2009 | TY 2009<br>Millage | FY 2010<br>Original<br>Budget (Full<br>Year) | FY 2010<br>Revised<br>Budget (Full<br>Year) | Revised<br>Budget to<br>Actual<br>Difference | Actual as a<br>Percent of<br>Budget |
|------------------------------------|-----------------------------|--------------------|----------------------------------------------|---------------------------------------------|-------------------------------------|-------------------------------------|--------------------------|--------------------|----------------------------------------------|---------------------------------------------|----------------------------------------------|-------------------------------------|
| General Fund                       |                             |                    |                                              |                                             |                                     |                                     |                          |                    |                                              |                                             |                                              |                                     |
| Revenues:                          |                             |                    |                                              |                                             |                                     |                                     |                          |                    |                                              |                                             |                                              |                                     |
| Current Taxes                      | 38,317,630                  | 40.21              | 70,057,315                                   | 70,057,315                                  | (31,739,685)                        | 55%                                 | 40,306,055               | 40.21              | 70,850,328                                   | 70,850,328                                  | (30,544,273)                                 | 57%                                 |
| Other Taxes                        | 3,395,668                   | N/A                | 9,927,700                                    | 7,033,180                                   | (3,637,512)                         | 48%                                 | 3,866,928                | N/A                | 8,025,200                                    | 8,025,200                                   | (4,158,272)                                  | 48%                                 |
| Other                              | 7,790,435                   | N/A                | 24,207,021                                   | 24,303,806                                  | (16,513,371)                        | 32%                                 | 8,248,241                | N/A                | 24,894,702                                   | 23,409,267                                  | (15,161,026)                                 | 35%                                 |
| Total Revenues                     | 49,503,733                  |                    | 104,192,036                                  | 101,394,301                                 | (51,890,568)                        | 49%                                 | 52,421,224               |                    | 103,770,230                                  | 102,284,795                                 | (49,863,571)                                 | 51%                                 |
| Expenditures                       | 48,540,415                  | N/A                | 104,192,036                                  | 101,394,301                                 | 52,853,886                          | 48%                                 | 48,813,709               |                    | 103,770,230                                  | 102,284,795                                 | 53,471,086                                   | 48%                                 |
| Revenues Over Expenditures         | 963,318                     |                    | •                                            | -                                           | 963,318                             |                                     | 3,607,515                |                    | -                                            | •                                           | 3,607,515                                    |                                     |
| County Debt<br>Revenues:           |                             |                    |                                              |                                             |                                     |                                     |                          |                    |                                              |                                             |                                              |                                     |
| Current Taxes                      | 4,354,918                   | 4.57               | 6,219,961                                    | 6,219,961                                   | (1,865,043)                         | 70%                                 | 3,628,618                | 3.62               | 5,700,000                                    | 5,700,000                                   | (2,071,382)                                  | 64%                                 |
| Other Taxes                        | 256,510                     | N/A                | 2,137,286                                    | 2,137,286                                   | (1,880,776)                         | 12%                                 | 291,624                  | N/A                | 877,000                                      | 877,000                                     | (585,376)                                    | 33%                                 |
| Other                              | 10,537,205                  | N/A                | 6,921,429                                    | 7,001,829                                   | 3,535,376                           | 150%                                | 1,452,223                | N/A                | 6,347,524                                    | 6,347,524                                   | (4,895,301)                                  | 23%                                 |
| Total Revenues                     | 15,148,633                  |                    | 15,278,676                                   | 15,359,076                                  | (210,443)                           | 99%                                 | 5,372,465                |                    | 12,924,524                                   | 12,924,524                                  | (7,552,059)                                  | 42%                                 |
| Expenditures                       | 3,688,507                   | N/A                | 15,278,676                                   | 15,359,076                                  | 11,670,569                          | 24%                                 | 2,820,627                |                    | 12,924,524                                   | 12,924,524                                  | 10,103,897                                   | 22%                                 |
| Revenues Over Expenditures         | 11,460,126                  |                    | •                                            | -                                           | 11,460,126                          |                                     | 2,551,838                |                    | •                                            | •                                           | 2,551,838                                    |                                     |
| County Purchase Property Revenues: |                             |                    |                                              |                                             |                                     |                                     |                          |                    |                                              |                                             |                                              |                                     |
| Current Taxes                      | 2,630,101                   | 2.76               | 3,484,572                                    | 3,484,572                                   | (854,471)                           | 75%                                 | 2,135,091                | 2.13               | 3,533,800                                    | 3,533,800                                   | (1,398,709)                                  | 60%                                 |
| Other Taxes                        | 150,102                     | N/A                | 1,466,257                                    | 1,466,257                                   | (1,316,155)                         | 10%                                 | 173,284                  | N/A                | 383,200                                      | 383,200                                     | (209,916)                                    | 45%                                 |
| Other                              | 8,448                       | N/A                | 87,450                                       | 87,450                                      | (79,002)                            | 10%                                 | 4,212                    | N/A                | 321,243                                      | 321,243                                     | (317,031)                                    | 1%                                  |
| Total Revenues                     | 2,788,651                   |                    | 5,038,279                                    | 5,038,279                                   | (2,249,628)                         | 55%                                 | 2,312,587                |                    | 4,238,243                                    | 4,238,243                                   | (1,925,656)                                  | 55%                                 |
| Expenditures                       | 1,738,942                   | N/A                | 5,038,279                                    | 5,038,279                                   | 3,299,337                           | 35%                                 | 1,371,615                |                    | 4,238,243                                    | 4,238,243                                   | 2,866,628                                    | 32%                                 |
| Revenues Over Expenditures         | 1,049,709                   |                    | -                                            | •                                           | 1,049,709                           |                                     | 940,972                  |                    | •                                            | -                                           | 940,972                                      |                                     |
| Total Direct County Tax Funds      |                             |                    |                                              |                                             |                                     |                                     |                          |                    |                                              |                                             |                                              |                                     |
| Revenues:                          |                             |                    |                                              |                                             |                                     |                                     |                          |                    |                                              |                                             |                                              |                                     |
| Current Taxes                      | 45,302,649                  | 47.54              | 79,761,848                                   | 79,761,848                                  | (34,459,199)                        | 57%                                 | 46,069,764               | 45.96              | 80,084,128                                   | 80,084,128                                  | (34,014,364)                                 | 58%                                 |
| Other Taxes                        | 3,802,280                   | N/A                | 13,531,243                                   | 10,636,723                                  | (6,834,443)                         | 36%                                 | 4,331,836                | N/A                | 9,285,400                                    | 9,285,400                                   | (4,953,564)                                  | 47%                                 |
| Other                              | 18,336,088                  | N/A                | 31,215,900                                   | 31,393,085                                  | (13,056,997)                        | 58%                                 | 9,704,676                | N/A                | 31,563,469                                   | 30,078,034                                  | (20,373,358)                                 | 32%                                 |
| Total Revenues                     | 67,441,017                  |                    | 124,508,991                                  | 121,791,656                                 | (54,350,639)                        | 55%                                 | 60,106,276               |                    | 120,932,997                                  | 119,447,562                                 | (59,341,286)                                 | 50%                                 |
| Expenditures                       | 53,967,864                  | N/A                | 124,508,991                                  | 121,791,656                                 | 67,823,792                          | 44%                                 | 53,005,951               | N/A                | 120,932,997                                  | 119,447,562                                 | 66,441,611                                   | 44%                                 |
| Revenues Over Expenditures         | 13,473,153                  |                    | -                                            | -                                           | 13,473,153                          |                                     | 7,100,325                |                    | -                                            | -                                           | 7,100,325                                    |                                     |