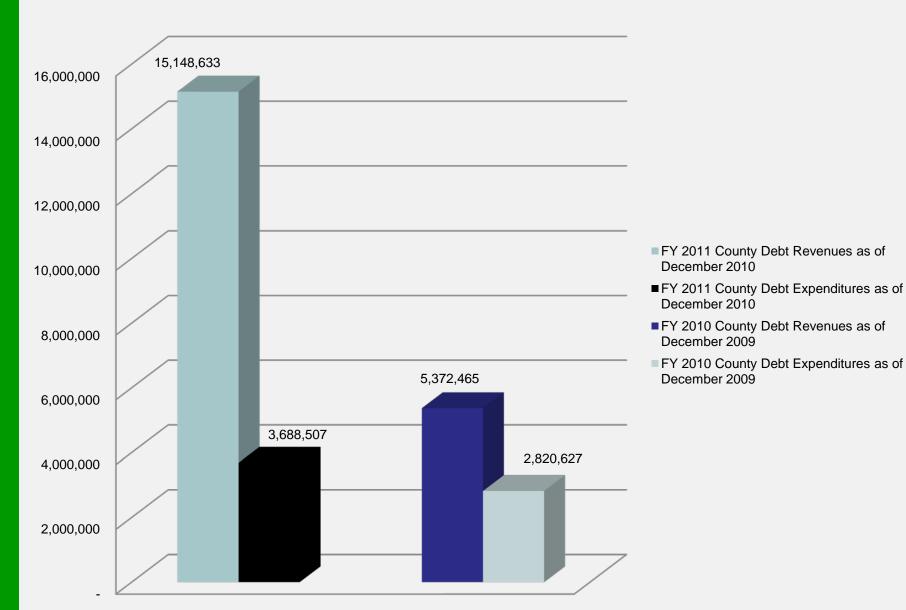

#### **County Debt Service Fund**

The County's debt service fund current taxes performance is currently \$.7 million more than it was as of December 2009.

County debt service millage increased from 3.62 to 4.57 in this fiscal year.

The County debt service fund's other revenue increased by approximately \$9.1 million when comparing December 31, 2010 to December 31, 2009. This increase was the result of the 2002 general obligation (GO) bond refunding. Thus, the County's debt service fund will temporarily increase in fiscal year 2011.