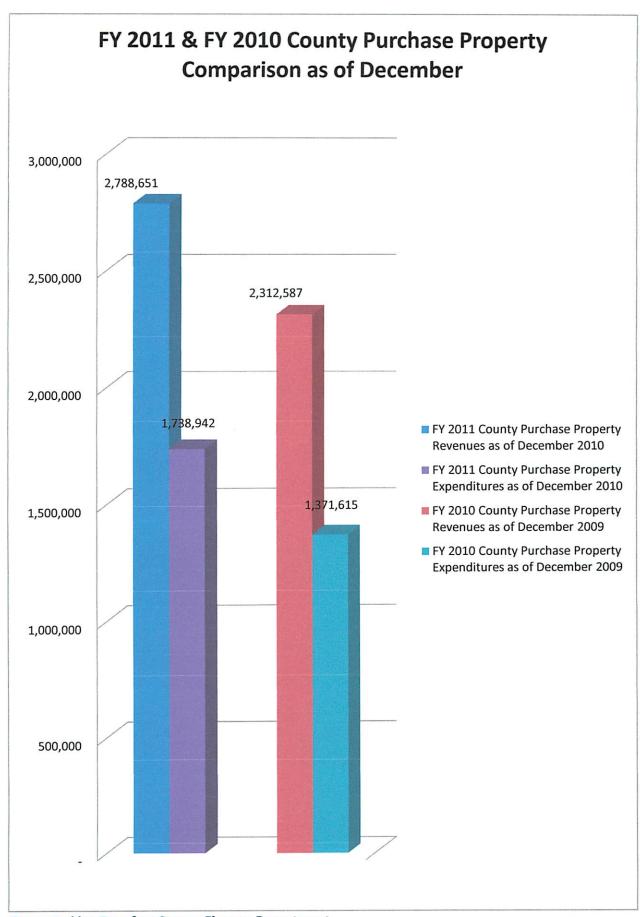

#### County Purchase Property (Referendum-Voted) Debt Service Fund

The County's purchase property debt service current taxes performance is currently \$.5 million more than it was as of December 2009.

County Rural and Critical Land purchase property millage increased from 2.13 to 2.76 this fiscal year.

County's current tax collection rates are lower in tax year 2010 than in tax year 2009 by approximately 7%.

Again, it is our expectation that the collections will level off in the third quarter. The outstanding 5,900 property value appeals and 1,300 4% applications may further reduce or weaken the County Rural and Critical purchase debt fund balance.

Expenditures within the County's purchase property debt service fund are higher in fiscal year 2011 because the debt service requirements are higher this year. This change was recognized and identified in the debt service requirements schedule.

The County raised its purchase property debt millage for tax year 2010 to meet these increased requirements.

#### FY 2011 and FY 2010 Actual Comparison at December 31, 2010 and December 31, 2009

|                                         | FY 2011 as of | FY 2010 as of |             | Percent    |
|-----------------------------------------|---------------|---------------|-------------|------------|
| Fund                                    | 12/31/2010    | 12/31/2009    | Difference  | Difference |
| General Fund                            |               |               |             |            |
| Revenues:                               |               |               |             |            |
| Current Taxes                           | 38,317,630    | 40,306,055    | (1,988,425) | -5%        |
| Other Taxes                             | 3,395,668     | 3,866,928     | (471,260)   | -12%       |
| Other                                   | 7,790,435     | 8,248,241     | (457,806)   | -6%        |
| Total Revenues                          | 49,503,733    | 52,421,224    | (2,917,491) | -6%        |
| Expenditures                            | 48,540,415    | 48,813,709    | (273,294)   | -1%        |
| Revenues Over Expenditures              | 963,318       | 3,607,515     | (2,644,197) | -73%       |
| County Debt                             |               |               |             |            |
| Revenues:                               |               |               |             |            |
| Current Taxes                           | 4,354,918     | 3,628,618     | 726,300     | 20%        |
| Other Taxes                             | 256,510       | 291,624       | (35,114)    | -12%       |
| Other                                   | 10,537,205    | 1,452,223     | 9,084,982   | 626%       |
| Total Revenues                          | 15,148,633    | 5,372,465     | 9,776,168   | 182%       |
| Expenditures                            | 3,688,507     | 2,820,627     | 867,880     | 31%        |
| Revenues Over Expenditures              | 11,460,126    | 2,551,838     | 8,908,288   | 349%       |
| County Purchase Property                |               |               |             |            |
| Revenues:                               |               |               |             |            |
| Current Taxes                           | 2,630,101     | 2,135,091     | 495,010     | 23%        |
| Other Taxes                             | 150,102       | 173,284       | (23,182)    | -13%       |
| Other                                   | 8,448         | 4,212         | 4,236       | 101%       |
| Total Revenues                          | 2,788,651     | 2,312,587     | 476,064     | 21%        |
| Expenditures                            | 1,738,942     | 1,371,615     | 367,327     | 27%        |
| Revenues Over Expenditures              | 1,049,709     | 940,972       | 108,737     | 12%        |
| Total Direct County Tax Funds           |               |               |             |            |
| Revenues:                               |               |               |             |            |
| Current Taxes                           | 45,302,649    | 46,069,764    | (767,115)   | -2%        |
| Other Taxes                             | 3,802,280     | 4,331,836     | (529,556)   | -12%       |
| Other                                   | 18,336,088    | 9,704,676     | 8,631,412   | 89%        |
| Total Revenues                          | 67,441,017    | 60,106,276    | 7,334,741   | 12%        |
| Expenditures                            | 53,967,864    | 53,005,951    | 961,913     | 2%         |
| Revenues Over Expenditures              | 13,473,153    | 7,100,325     | 6,372,828   | 90%        |
| • • • • • • • • • • • • • • • • • • • • | -, · · · -,   |               |             |            |