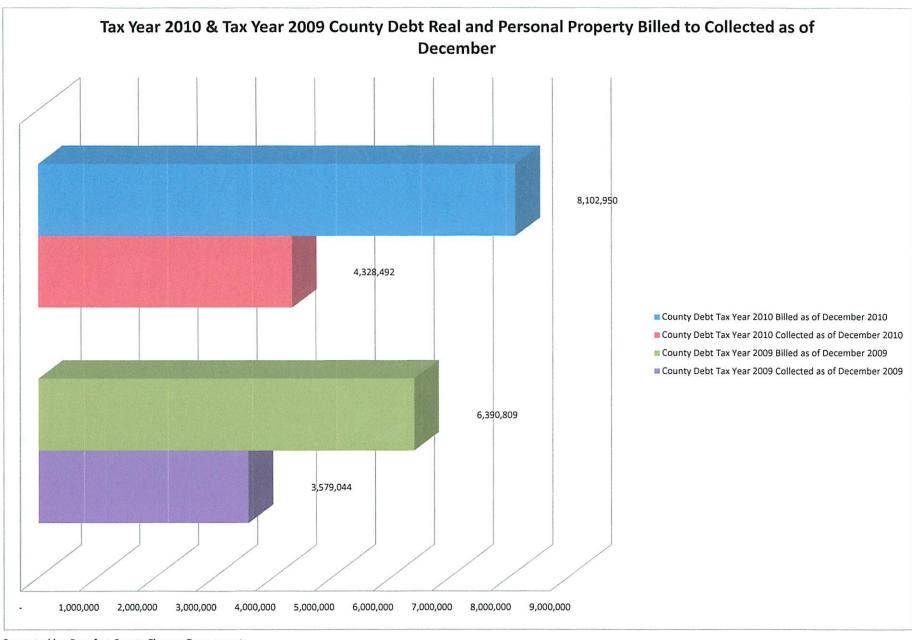

# Unaudited Beaufort County Real and Personal Property Tax Billings & Collections Comparison (Net of TIFs) FY 2011 and FY 2010 at December 31, 2010 and December 31, 2009

| Fund                                                         | Tax Year 2010<br>Collected as of<br>12/31/2010 | TY 2010<br>Millage* | Tax Year 2010 Billed (Net of TIFs) as of 12/31/2010** | Billed to<br>Actual<br>Difference | Actual as a<br>Percent of<br>Billed | Tax Year 2009<br>Collected as of<br>12/31/2009 | TY 2009<br>Millage | Tax Year 2009 Billed (Net of TIFs) as of 12/31/2009*** | Billed to<br>Actual<br>Difference | Actual as a<br>Percent of<br>Billed |
|--------------------------------------------------------------|------------------------------------------------|---------------------|-------------------------------------------------------|-----------------------------------|-------------------------------------|------------------------------------------------|--------------------|--------------------------------------------------------|-----------------------------------|-------------------------------------|
| General Fund Real & Personal Property Taxes                  | 38,085,108                                     | 40.21               | 71,296,479                                            | (33,211,371)                      | 53.4%                               | 39,755,019                                     | 40.21              | 70,987,327                                             | (31,232,308)                      | 56.0%                               |
| County Debt<br>Real & Personal Property Taxes                | 4,328,492                                      | 4.57                | 8,102,950                                             | (3,774,458)                       | 53.4%                               | 3,579,044                                      | 3.62               | 6,390,809                                              | (2,811,765)                       | 56.0%                               |
| County Purchase Property Real & Personal Property Taxes      | 2,614,141                                      | 2.76                | 4,893,675                                             | (2,279,534)                       | 53.4%                               | 2,105,905                                      | 2.13               | 3,760,346                                              | (1,654,441)                       | 56.0%                               |
| Total Direct County Tax Funds Real & Personal Property Taxes | 45,027,741                                     | 47.54               | 84,293,104                                            | (39,265,363)                      | 53.4%                               | 45,439,968                                     | 45.96              | 81,138,482                                             | (35,698,514)                      | 56.0%                               |

<sup>\* -</sup> Tax year 2010's County Debt and County Purchase Property millages were increased, thus billed and collected amounts are higher. The County's general fund millage (County Ops) stayed the same.