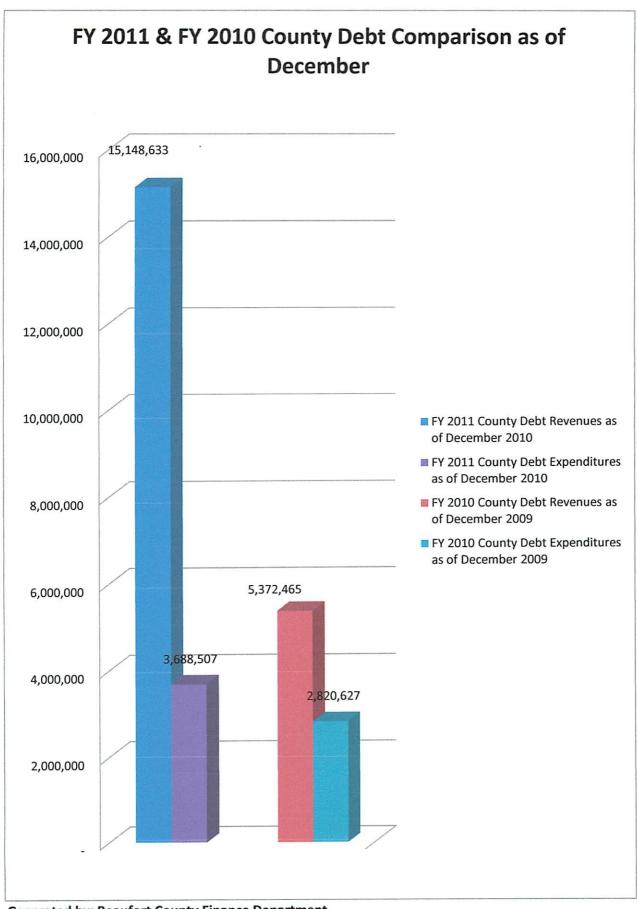

#### **County Debt Service Fund**

The County's debt service fund current taxes performance is currently \$.7 million more than it was as of December 2009.

County debt service millage increased from 3.62 to 4.57 in this fiscal year.

It is our expectation that the collections will level off in the third quarter. The outstanding 5,900 property value appeals and 1,300 4% applications may further reduce the County debt service fund in fiscal year 2011.

The County debt service fund's other revenue increased by approximately \$9.1 million when comparing December 31, 2010 to December 31, 2009. This increase was the result of the 2002 general obligation (GO) bond refunding. Thus, the County's debt service fund will temporarily increase in fiscal year 2011.

As a comparison, the County performed the same type of transaction when it refinanced its 2001 GO bonds in fiscal year 2009 by borrowing money at lower interest rates and called the bonds in fiscal year 2010. The premium realized in fiscal year 2011 is estimated to help offset any decreases in ad valorem collections or in the tax base in this fiscal year.

The other factor effecting debt service is the higher debt requirements in fiscal year 2011 than they were in fiscal year 2010. Debt service payments for the 2010 bonds (2009 bond anticipation notes) totaling \$48.8 million (\$28.8 million of which is related to general obligation debt) are commencing their payment schedule this fiscal year.

#### FY 2011 and FY 2010 Actual Comparison at December 31, 2010 and December 31, 2009

|                                         | FY 2011 as of | FY 2010 as of |             | Percent    |
|-----------------------------------------|---------------|---------------|-------------|------------|
| Fund                                    | 12/31/2010    | 12/31/2009    | Difference  | Difference |
| General Fund                            |               |               |             |            |
| Revenues:                               |               |               |             |            |
| Current Taxes                           | 38,317,630    | 40,306,055    | (1,988,425) | -5%        |
| Other Taxes                             | 3,395,668     | 3,866,928     | (471,260)   | -12%       |
| Other                                   | 7,790,435     | 8,248,241     | (457,806)   | -6%        |
| Total Revenues                          | 49,503,733    | 52,421,224    | (2,917,491) | -6%        |
| Expenditures                            | 48,540,415    | 48,813,709    | (273,294)   | -1%        |
| Revenues Over Expenditures              | 963,318       | 3,607,515     | (2,644,197) | -73%       |
| County Debt                             |               |               |             |            |
| Revenues:                               |               |               |             |            |
| Current Taxes                           | 4,354,918     | 3,628,618     | 726,300     | 20%        |
| Other Taxes                             | 256,510       | 291,624       | (35,114)    | -12%       |
| Other                                   | 10,537,205    | 1,452,223     | 9,084,982   | 626%       |
| Total Revenues                          | 15,148,633    | 5,372,465     | 9,776,168   | 182%       |
| Expenditures                            | 3,688,507     | 2,820,627     | 867,880     | 31%        |
| Revenues Over Expenditures              | 11,460,126    | 2,551,838     | 8,908,288   | 349%       |
| County Purchase Property                |               |               |             |            |
| Revenues:                               |               |               |             |            |
| Current Taxes                           | 2,630,101     | 2,135,091     | 495,010     | 23%        |
| Other Taxes                             | 150,102       | 173,284       | (23,182)    | -13%       |
| Other                                   | 8,448         | 4,212         | 4,236       | 101%       |
| Total Revenues                          | 2,788,651     | 2,312,587     | 476,064     | 21%        |
| Expenditures                            | 1,738,942     | 1,371,615     | 367,327     | 27%        |
| Revenues Over Expenditures              | 1,049,709     | 940,972       | 108,737     | 12%        |
| Total Direct County Tax Funds           |               |               |             |            |
| Revenues:                               |               |               |             |            |
| Current Taxes                           | 45,302,649    | 46,069,764    | (767,115)   | -2%        |
| Other Taxes                             | 3,802,280     | 4,331,836     | (529,556)   | -12%       |
| Other                                   | 18,336,088    | 9,704,676     | 8,631,412   | 89%        |
| Total Revenues                          | 67,441,017    | 60,106,276    | 7,334,741   | 12%        |
| Expenditures                            | 53,967,864    | 53,005,951    | 961,913     | 2%         |
| Revenues Over Expenditures              | 13,473,153    | 7,100,325     | 6,372,828   | 90%        |
| • • • • • • • • • • • • • • • • • • • • | -, · · · -,   |               |             |            |