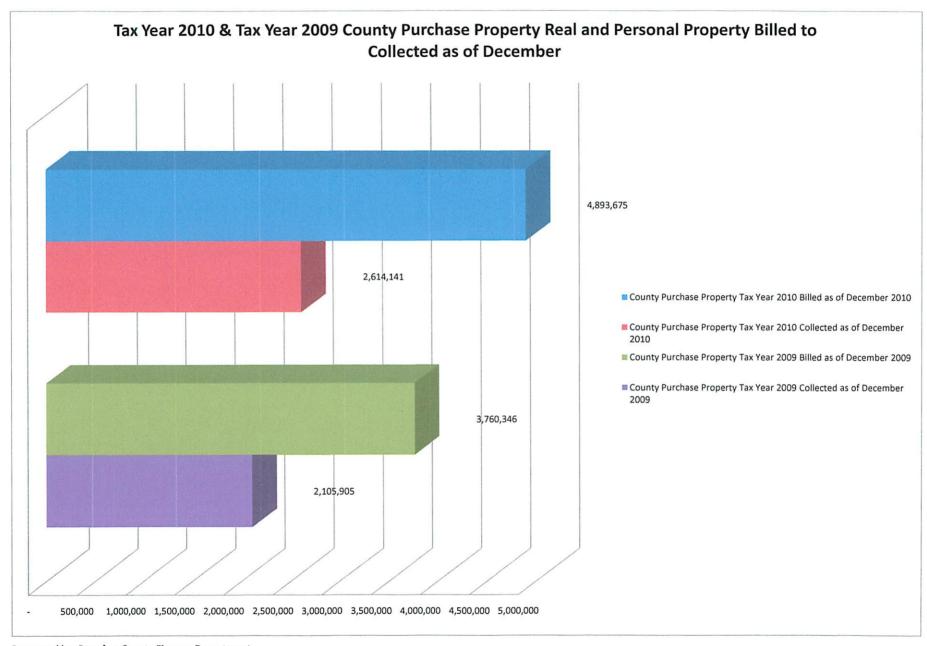

# Unaudited Beaufort County Real and Personal Property Tax Billings & Collections Comparison (Net of TIFs) FY 2011 and FY 2010 at December 31, 2010 and December 31, 2009

| Fund                                                         | Tax Year 2010<br>Collected as of<br>12/31/2010 | TY 2010<br>Millage* | Tax Year 2010 Billed (Net of TIFs) as of 12/31/2010** | Billed to<br>Actual<br>Difference | Actual as a<br>Percent of<br>Billed | Tax Year 2009<br>Collected as of<br>12/31/2009 | TY 2009<br>Millage | Tax Year 2009 Billed (Net of TIFs) as of 12/31/2009*** | Billed to<br>Actual<br>Difference | Actual as a<br>Percent of<br>Billed |
|--------------------------------------------------------------|------------------------------------------------|---------------------|-------------------------------------------------------|-----------------------------------|-------------------------------------|------------------------------------------------|--------------------|--------------------------------------------------------|-----------------------------------|-------------------------------------|
| General Fund Real & Personal Property Taxes                  | 38,085,108                                     | 40.21               | 71,296,479                                            | (33,211,371)                      | 53.4%                               | 39,755,019                                     | 40.21              | 70,987,327                                             | (31,232,308)                      | 56.0%                               |
| County Debt<br>Real & Personal Property Taxes                | 4,328,492                                      | 4.57                | 8,102,950                                             | (3,774,458)                       | 53.4%                               | 3,579,044                                      | 3.62               | 6,390,809                                              | (2,811,765)                       | 56.0%                               |
| County Purchase Property Real & Personal Property Taxes      | 2,614,141                                      | 2.76                | 4,893,675                                             | (2,279,534)                       | 53.4%                               | 2,105,905                                      | 2.13               | 3,760,346                                              | (1,654,441)                       | 56.0%                               |
| Total Direct County Tax Funds Real & Personal Property Taxes | 45,027,741                                     | 47.54               | 84,293,104                                            | (39,265,363)                      | 53.4%                               | 45,439,968                                     | 45.96              | 81,138,482                                             | (35,698,514)                      | 56.0%                               |