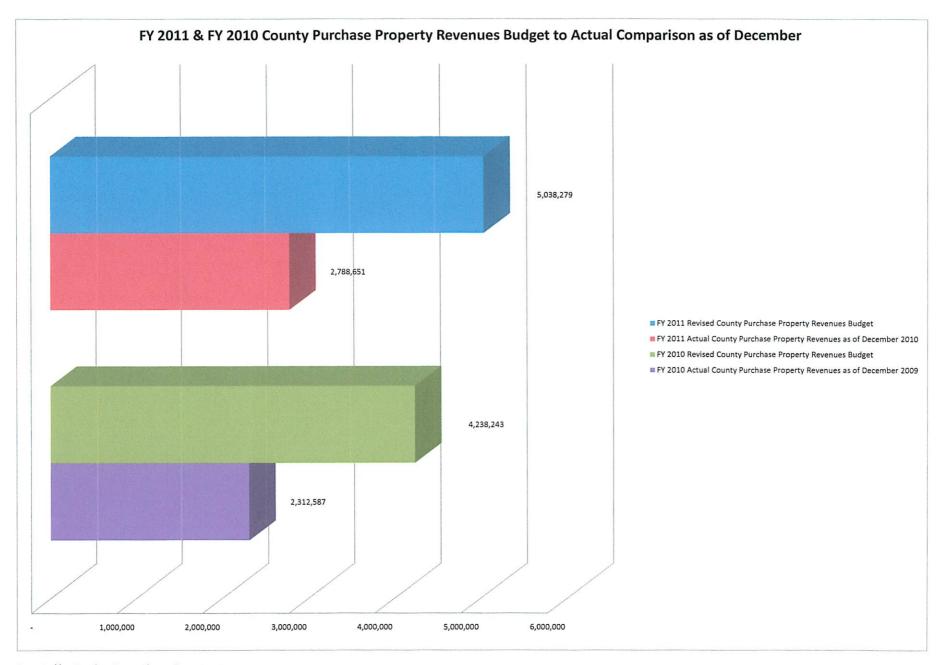

#### County Purchase Property (Referendum-Voted) Debt Service Fund

The County's purchase property debt service current taxes performance is currently \$.5 million more than it was as of December 2009.

County Rural and Critical Land purchase property millage increased from 2.13 to 2.76 this fiscal year.

County's current tax collection rates are lower in tax year 2010 than in tax year 2009 by approximately 7%.

Again, it is our expectation that the collections will level off in the third quarter. The outstanding 5,900 property value appeals and 1,300 4% applications may further reduce or weaken the County Rural and Critical purchase debt fund balance.

Expenditures within the County's purchase property debt service fund are higher in fiscal year 2011 because the debt service requirements are higher this year. This change was recognized and identified in the debt service requirements schedule.

The County raised its purchase property debt millage for tax year 2010 to meet these increased requirements.