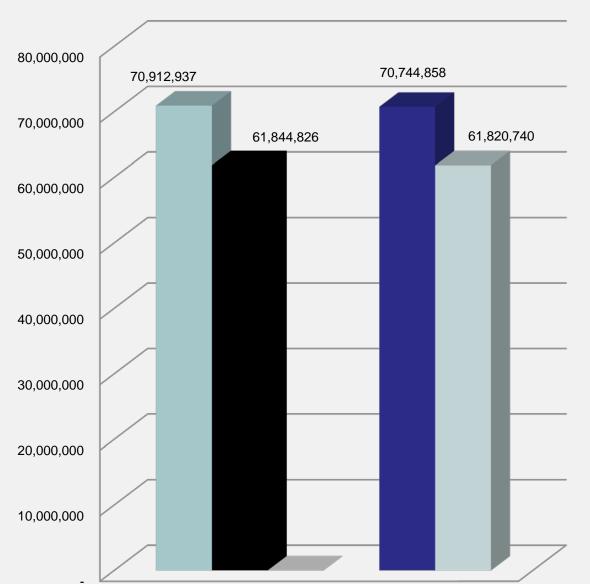

# Unaudited Beaufort County Real and Personal Property Tax Billings & Collections Comparison (Net of TIFs) FY 2011 and FY 2010 at December 31, 2010 and December 31, 2009

| Fund                                                         | Tax Year 2010<br>Collected as of<br>12/31/2010 | TY 2010<br>Millage* | Tax Year 2010 Billed (Net of TIFs) as of 12/31/2010** | Billed to<br>Actual<br>Difference | Actual as a<br>Percent of<br>Billed | Tax Year 2009<br>Collected as of<br>12/31/2009 | TY 2009<br>Millage | Tax Year 2009 Billed (Net of TIFs) as of 12/31/2009*** | Billed to<br>Actual<br>Difference | Actual as a<br>Percent of<br>Billed |
|--------------------------------------------------------------|------------------------------------------------|---------------------|-------------------------------------------------------|-----------------------------------|-------------------------------------|------------------------------------------------|--------------------|--------------------------------------------------------|-----------------------------------|-------------------------------------|
| General Fund Real & Personal Property Taxes                  | 38,085,108                                     | 40.21               | 71,296,479                                            | (33,211,371)                      | 53.4%                               | 39,755,019                                     | 40.21              | 70,987,327                                             | (31,232,308)                      | 56.0%                               |
| County Debt<br>Real & Personal Property Taxes                | 4,328,492                                      | 4.57                | 8,102,950                                             | (3,774,458)                       | 53.4%                               | 3,579,044                                      | 3.62               | 6,390,809                                              | (2,811,765)                       | 56.0%                               |
| County Purchase Property Real & Personal Property Taxes      | 2,614,141                                      | 2.76                | 4,893,675                                             | (2,279,534)                       | 53.4%                               | 2,105,905                                      | 2.13               | 3,760,346                                              | (1,654,441)                       | 56.0%                               |
| Total Direct County Tax Funds Real & Personal Property Taxes | 45,027,741                                     | 47.54               | 84,293,104                                            | (39,265,363)                      | 53.4%                               | 45,439,968                                     | 45.96              | 81,138,482                                             | (35,698,514)                      | 56.0%                               |