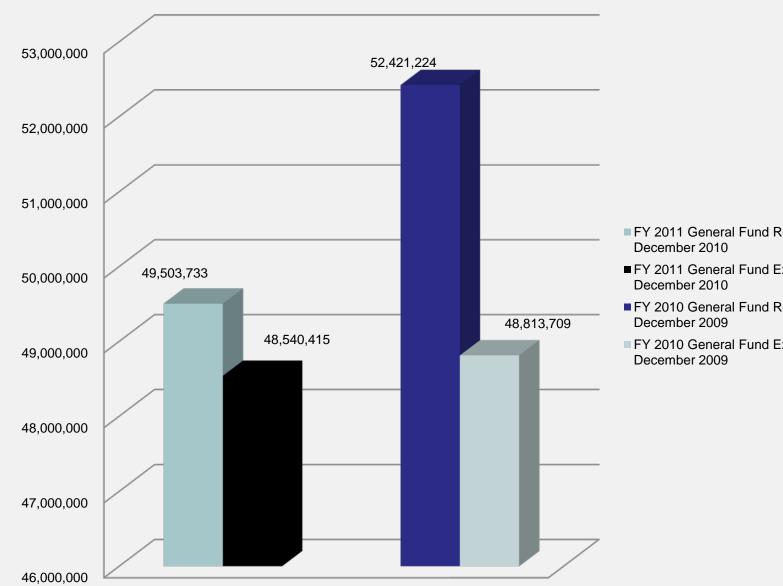

#### **County General Fund**

The County's general fund revenues for the FY 2011 second quarter are \$49.5 million as of December 31, 2010. Last year's second quarter general fund revenues were \$52.4 million.

The County's general fund expenditures for FY 2011 are \$48.5 million. Last year's second quarter general fund expenditures were \$48.8 million.

A comparison of our current tax collections against last year's collections for the same period of time reveals a difference or lag of collections of approximately \$2.0 million dollars.