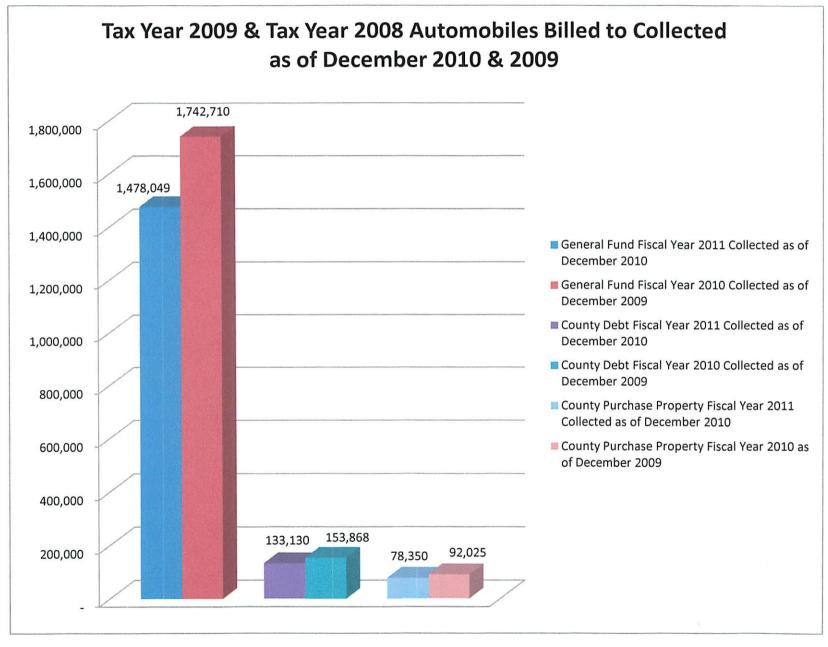

#### **Automobile Tax Collections Comparison**

FY 2011 and FY 2010 at December 31, 2010 and December 31, 2009

|                                                         | Fiscal Year<br>2011 Collected<br>as of | TY 2009  | Fiscal Year<br>2010 Collected<br>as of | TY 2008     |            | Percent    |
|---------------------------------------------------------|----------------------------------------|----------|----------------------------------------|-------------|------------|------------|
| Fund                                                    | 12/31/2010                             | Millage* | 12/31/2009                             | Millage     | Difference | Difference |
| General Fund                                            |                                        |          |                                        | <del></del> | -          |            |
| Current & Deliquent Taxes                               | 1,478,049                              | 40.21    | 1,742,710                              | 45.50       | (264,661)  | -15.2%     |
| County Debt                                             |                                        |          |                                        |             |            |            |
| Current & Deliquent Taxes                               | 133,130                                | 3.62     | 153,868                                | 4.00        | (20,738)   | -13.5%     |
| County Purchase Property                                |                                        |          |                                        |             |            |            |
| Current & Deliquent Taxes                               | 78,350                                 | 2.13     | 92,025                                 | 2.40        | (13,675)   | -14.9%     |
|                                                         |                                        |          |                                        |             |            |            |
| Total Direct County Tax Funds Current & Deliquent Taxes | 1,689,529                              | 45.96    | 1,988,603                              | 51.90       | (299,074)  | -15.0%     |