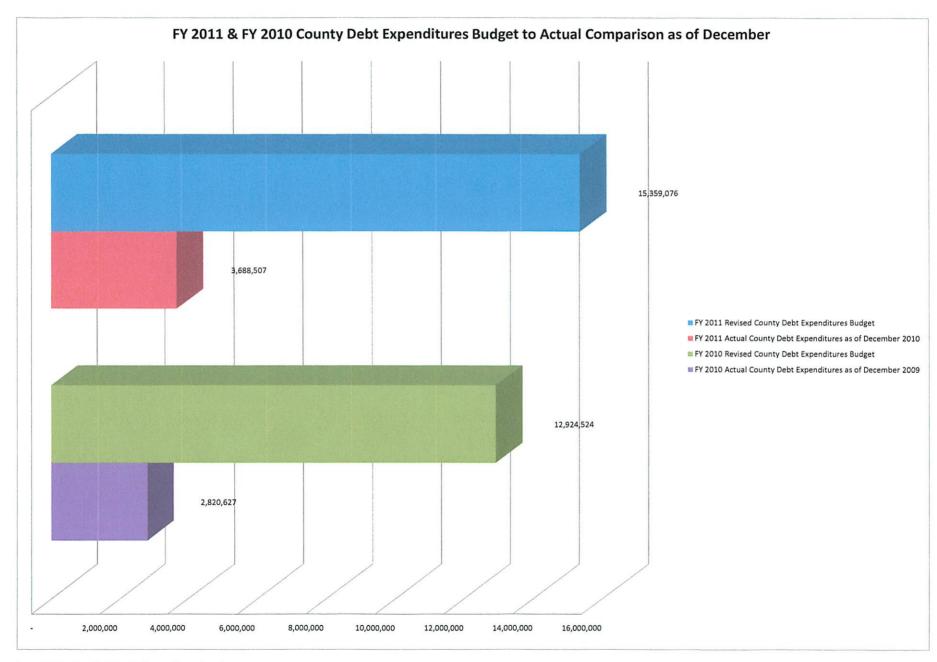

#### **County Debt Service Fund**

The County's debt service fund current taxes performance is currently \$.7 million more than it was as of December 2009.

County debt service millage increased from 3.62 to 4.57 in this fiscal year.

The County debt service fund's other revenue increased by approximately \$9.1 million when comparing December 31, 2010 to December 31, 2009. This increase was the result of the 2002 general obligation (GO) bond refunding. Thus, the County's debt service fund will temporarily increase in fiscal year 2011.

The other factor effecting debt service is the higher debt requirements in fiscal year 2011 than they were in fiscal year 2010. Debt service payments for the 2010 bonds (2009 bond anticipation notes) totaling \$48.8 million (\$28.8 million of which is related to general obligation debt) are commencing their payment schedule this fiscal year.

#### Unaudited Beaufort County Revenues & Expenditures Comparison

FY 2011 and FY 2010 Budget to Actual at December 31, 2010 and December 31, 2009

| Fund                               | FY 2011 as of<br>12/31/2010 | TY 2010<br>Millage | FY 2011<br>Original<br>Budget (Full<br>Year) | FY 2011<br>Revised<br>Budget (Fuil<br>Year) | Revised Budget to Actual Difference | Actual as a<br>Percent of<br>Budget | FY 2010 as of 12/31/2009 | TY 2009<br>Millage | FY 2010<br>Original<br>Budget (Full<br>Year) | FY 2010<br>Revised<br>Budget (Full<br>Year) | Revised<br>Budget to<br>Actual<br>Difference | Actual as a<br>Percent of<br>Budget |
|------------------------------------|-----------------------------|--------------------|----------------------------------------------|---------------------------------------------|-------------------------------------|-------------------------------------|--------------------------|--------------------|----------------------------------------------|---------------------------------------------|----------------------------------------------|-------------------------------------|
| General Fund                       |                             |                    |                                              |                                             |                                     |                                     |                          |                    |                                              |                                             |                                              |                                     |
| Revenues:                          |                             |                    |                                              |                                             |                                     |                                     |                          |                    |                                              |                                             |                                              |                                     |
| Current Taxes                      | 38,317,630                  | 40.21              | 70,057,315                                   | 70,057,315                                  | (31,739,685)                        | 55%                                 | 40,306,055               | 40.21              | 70,850,328                                   | 70,850,328                                  | (30,544,273)                                 | 57%                                 |
| Other Taxes                        | 3,395,668                   | N/A                | 9,927,700                                    | 7,033,180                                   | (3,637,512)                         | 48%                                 | 3,866,928                | N/A                | 8,025,200                                    | 8,025,200                                   | (4,158,272)                                  | 48%                                 |
| Other                              | 7,790,435                   | N/A                | 24,207,021                                   | 24,303,806                                  | (16,513,371)                        | 32%                                 | 8,248,241                | N/A                | 24,894,702                                   | 23,409,267                                  | (15,161,026)                                 | 35%                                 |
| Total Revenues                     | 49,503,733                  |                    | 104,192,036                                  | 101,394,301                                 | (51,890,568)                        | 49%                                 | 52,421,224               |                    | 103,770,230                                  | 102,284,795                                 | (49,863,571)                                 | 51%                                 |
| Expenditures                       | 48,540,415                  | N/A                | 104,192,036                                  | 101,394,301                                 | 52,853,886                          | 48%                                 | 48,813,709               |                    | 103,770,230                                  | 102,284,795                                 | 53,471,086                                   | 48%                                 |
| Revenues Over Expenditures         | 963,318                     |                    | •                                            | -                                           | 963,318                             |                                     | 3,607,515                |                    | -                                            | •                                           | 3,607,515                                    |                                     |
| County Debt<br>Revenues:           |                             |                    |                                              |                                             |                                     |                                     |                          |                    |                                              |                                             |                                              |                                     |
| Current Taxes                      | 4,354,918                   | 4.57               | 6,219,961                                    | 6,219,961                                   | (1,865,043)                         | 70%                                 | 3,628,618                | 3.62               | 5,700,000                                    | 5,700,000                                   | (2,071,382)                                  | 64%                                 |
| Other Taxes                        | 256,510                     | N/A                | 2,137,286                                    | 2,137,286                                   | (1,880,776)                         | 12%                                 | 291,624                  | N/A                | 877,000                                      | 877,000                                     | (585,376)                                    | 33%                                 |
| Other                              | 10,537,205                  | N/A                | 6,921,429                                    | 7,001,829                                   | 3,535,376                           | 150%                                | 1,452,223                | N/A                | 6,347,524                                    | 6,347,524                                   | (4,895,301)                                  | 23%                                 |
| Total Revenues                     | 15,148,633                  |                    | 15,278,676                                   | 15,359,076                                  | (210,443)                           | 99%                                 | 5,372,465                |                    | 12,924,524                                   | 12,924,524                                  | (7,552,059)                                  | 42%                                 |
| Expenditures                       | 3,688,507                   | N/A                | 15,278,676                                   | 15,359,076                                  | 11,670,569                          | 24%                                 | 2,820,627                |                    | 12,924,524                                   | 12,924,524                                  | 10,103,897                                   | 22%                                 |
| Revenues Over Expenditures         | 11,460,126                  |                    | •                                            | -                                           | 11,460,126                          |                                     | 2,551,838                |                    | •                                            | •                                           | 2,551,838                                    |                                     |
| County Purchase Property Revenues: |                             |                    |                                              |                                             |                                     |                                     |                          |                    |                                              |                                             |                                              |                                     |
| Current Taxes                      | 2,630,101                   | 2.76               | 3,484,572                                    | 3,484,572                                   | (854,471)                           | 75%                                 | 2,135,091                | 2.13               | 3,533,800                                    | 3,533,800                                   | (1,398,709)                                  | 60%                                 |
| Other Taxes                        | 150,102                     | N/A                | 1,466,257                                    | 1,466,257                                   | (1,316,155)                         | 10%                                 | 173,284                  | N/A                | 383,200                                      | 383,200                                     | (209,916)                                    | 45%                                 |
| Other                              | 8,448                       | N/A                | 87,450                                       | 87,450                                      | (79,002)                            | 10%                                 | 4,212                    | N/A                | 321,243                                      | 321,243                                     | (317,031)                                    | 1%                                  |
| Total Revenues                     | 2,788,651                   |                    | 5,038,279                                    | 5,038,279                                   | (2,249,628)                         | 55%                                 | 2,312,587                |                    | 4,238,243                                    | 4,238,243                                   | (1,925,656)                                  | 55%                                 |
| Expenditures                       | 1,738,942                   | N/A                | 5,038,279                                    | 5,038,279                                   | 3,299,337                           | 35%                                 | 1,371,615                |                    | 4,238,243                                    | 4,238,243                                   | 2,866,628                                    | 32%                                 |
| Revenues Over Expenditures         | 1,049,709                   |                    | -                                            | •                                           | 1,049,709                           |                                     | 940,972                  |                    | •                                            | -                                           | 940,972                                      |                                     |
| Total Direct County Tax Funds      |                             |                    |                                              |                                             |                                     |                                     |                          |                    |                                              |                                             |                                              |                                     |
| Revenues:                          |                             |                    |                                              |                                             |                                     |                                     |                          |                    |                                              |                                             |                                              |                                     |
| Current Taxes                      | 45,302,649                  | 47.54              | 79,761,848                                   | 79,761,848                                  | (34,459,199)                        | 57%                                 | 46,069,764               | 45.96              | 80,084,128                                   | 80,084,128                                  | (34,014,364)                                 | 58%                                 |
| Other Taxes                        | 3,802,280                   | N/A                | 13,531,243                                   | 10,636,723                                  | (6,834,443)                         | 36%                                 | 4,331,836                | N/A                | 9,285,400                                    | 9,285,400                                   | (4,953,564)                                  | 47%                                 |
| Other                              | 18,336,088                  | N/A                | 31,215,900                                   | 31,393,085                                  | (13,056,997)                        | 58%                                 | 9,704,676                | N/A                | 31,563,469                                   | 30,078,034                                  | (20,373,358)                                 | 32%                                 |
| Total Revenues                     | 67,441,017                  |                    | 124,508,991                                  | 121,791,656                                 | (54,350,639)                        | 55%                                 | 60,106,276               |                    | 120,932,997                                  | 119,447,562                                 | (59,341,286)                                 | 50%                                 |
| Expenditures                       | 53,967,864                  | N/A                | 124,508,991                                  | 121,791,656                                 | 67,823,792                          | 44%                                 | 53,005,951               | N/A                | 120,932,997                                  | 119,447,562                                 | 66,441,611                                   | 44%                                 |
| Revenues Over Expenditures         | 13,473,153                  |                    | -                                            | -                                           | 13,473,153                          |                                     | 7,100,325                |                    | -                                            | -                                           | 7,100,325                                    |                                     |