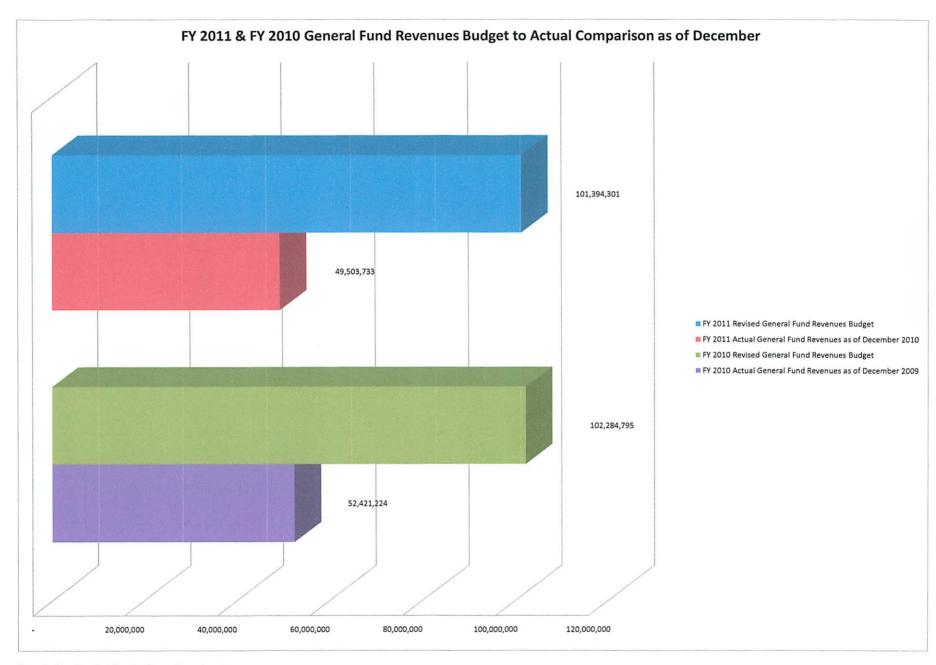

#### **County General Fund**

The County's general fund revenues for the FY 2011 second quarter are \$49.5 million as of December 31, 2010. Last year's second quarter general fund revenues were \$52.4 million.

The County's general fund expenditures for FY 2011 are \$48.5 million. Last year's second quarter general fund expenditures were \$48.8 million.

A comparison of our current tax collections against last year's collections for the same period of time reveals a difference or lag of collections of approximately \$2.0 million dollars.

It is our expectation that the collections will level off in the third quarter. The outstanding 5,900 property value appeals and 1,300 4% applications may further reduce general revenues and force adjustments in the rate of expenditures and/or decrease general fund reserves.

Our early estimate is that the completion of the appeal process will result in a zero or very little growth of the County's tax base.

Auto taxes are approximately \$.3 million less than fiscal year 2010. This decline may be a result of the software timing issues associated with the billing and collection of auto taxes.

In conclusion, the County's general fund balance is vulnerable if the rate of expenditures, the decrease effect of appeals, and continued decline property values remain in this downward trend.