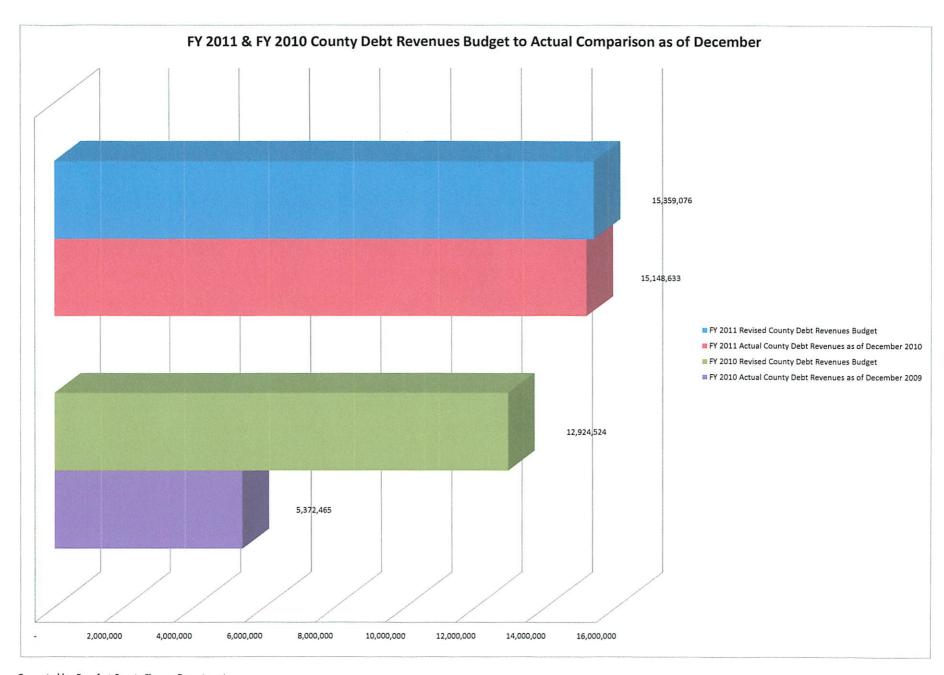

#### **County Debt Service Fund**

The County's debt service fund current taxes performance is currently \$.7 million more than it was as of December 2009.

County debt service millage increased from 3.62 to 4.57 in this fiscal year.

It is our expectation that the collections will level off in the third quarter. The outstanding 5,900 property value appeals and 1,300 4% applications may further reduce the County debt service fund in fiscal year 2011.

The County debt service fund's other revenue increased by approximately \$9.1 million when comparing December 31, 2010 to December 31, 2009. This increase was the result of the 2002 general obligation (GO) bond refunding. Thus, the County's debt service fund will temporarily increase in fiscal year 2011.

As a comparison, the County performed the same type of transaction when it refinanced its 2001 GO bonds in fiscal year 2009 by borrowing money at lower interest rates and called the bonds in fiscal year 2010. The premium realized in fiscal year 2011 is estimated to help offset any decreases in ad valorem collections or in the tax base in this fiscal year.

The other factor effecting debt service is the higher debt requirements in fiscal year 2011 than they were in fiscal year 2010. Debt service payments for the 2010 bonds (2009 bond anticipation notes) totaling \$48.8 million (\$28.8 million of which is related to general obligation debt) are commencing their payment schedule this fiscal year.