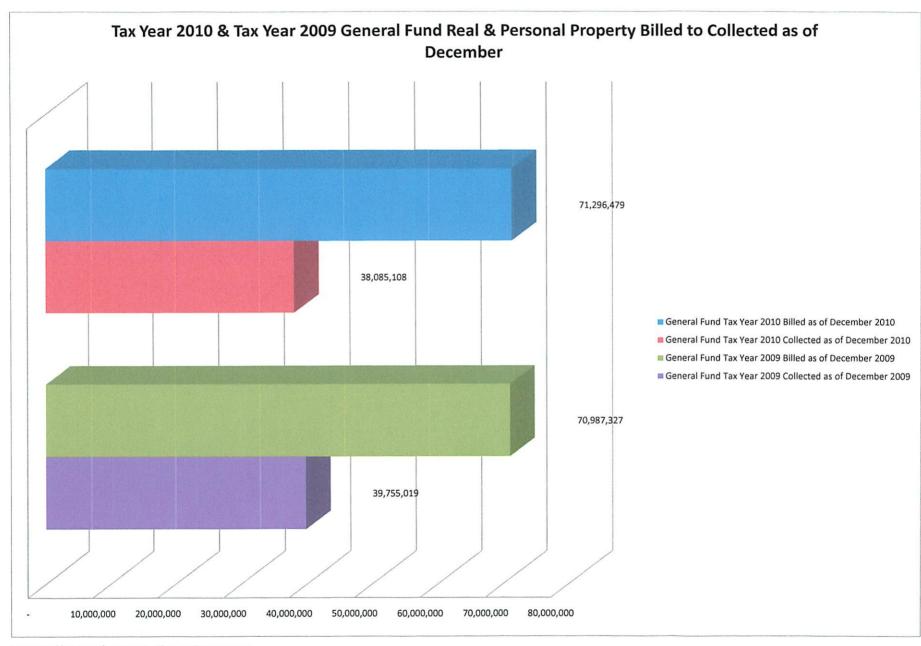

# Unaudited Beaufort County Real and Personal Property Tax Billings & Collections Comparison (Net of TIFs) FY 2011 and FY 2010 at December 31, 2010 and December 31, 2009

| Fund                                                         | Tax Year 2010<br>Collected as of<br>12/31/2010 | TY 2010<br>Millage* | Tax Year 2010 Billed (Net of TIFs) as of 12/31/2010** | Billed to<br>Actual<br>Difference | Actual as a<br>Percent of<br>Billed | Tax Year 2009<br>Collected as of<br>12/31/2009 | TY 2009<br>Millage | Tax Year 2009 Billed (Net of TIFs) as of 12/31/2009*** | Billed to<br>Actual<br>Difference | Actual as a<br>Percent of<br>Billed |
|--------------------------------------------------------------|------------------------------------------------|---------------------|-------------------------------------------------------|-----------------------------------|-------------------------------------|------------------------------------------------|--------------------|--------------------------------------------------------|-----------------------------------|-------------------------------------|
| General Fund Real & Personal Property Taxes                  | 38,085,108                                     | 40.21               | 71,296,479                                            | (33,211,371)                      | 53.4%                               | 39,755,019                                     | 40.21              | 70,987,327                                             | (31,232,308)                      | 56.0%                               |
| County Debt<br>Real & Personal Property Taxes                | 4,328,492                                      | 4.57                | 8,102,950                                             | (3,774,458)                       | 53.4%                               | 3,579,044                                      | 3.62               | 6,390,809                                              | (2,811,765)                       | 56.0%                               |
| County Purchase Property Real & Personal Property Taxes      | 2,614,141                                      | 2.76                | 4,893,675                                             | (2,279,534)                       | 53.4%                               | 2,105,905                                      | 2.13               | 3,760,346                                              | (1,654,441)                       | 56.0%                               |
| Total Direct County Tax Funds Real & Personal Property Taxes | 45,027,741                                     | 47.54               | 84,293,104                                            | (39,265,363)                      | 53.4%                               | 45,439,968                                     | 45.96              | 81,138,482                                             | (35,698,514)                      | 56.0%                               |