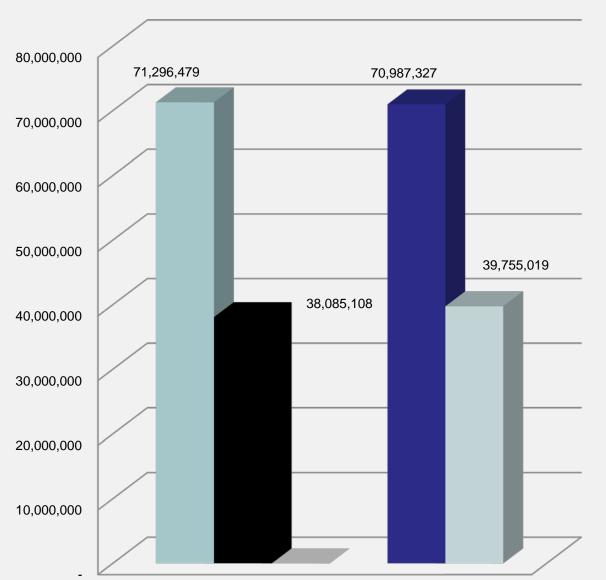

# Unaudited Beaufort County Real and Personal Property Tax Billings & Collections Comparison (Net of TIFs) FY 2011 and FY 2010 at December 31, 2010 and December 31, 2009

| Fund                                                         | Tax Year 2010<br>Collected as of<br>12/31/2010 | TY 2010<br>Millage* | Tax Year 2010 Billed (Net of TIFs) as of 12/31/2010** | Billed to<br>Actual<br>Difference | Actual as a<br>Percent of<br>Billed | Tax Year 2009<br>Collected as of<br>12/31/2009 | TY 2009<br>Millage | Tax Year 2009 Billed (Net of TIFs) as of 12/31/2009*** | Billed to<br>Actual<br>Difference | Actual as a<br>Percent of<br>Billed |
|--------------------------------------------------------------|------------------------------------------------|---------------------|-------------------------------------------------------|-----------------------------------|-------------------------------------|------------------------------------------------|--------------------|--------------------------------------------------------|-----------------------------------|-------------------------------------|
| General Fund Real & Personal Property Taxes                  | 38,085,108                                     | 40.21               | 71,296,479                                            | (33,211,371)                      | 53.4%                               | 39,755,019                                     | 40.21              | 70,987,327                                             | (31,232,308)                      | 56.0%                               |
| County Debt<br>Real & Personal Property Taxes                | 4,328,492                                      | 4.57                | 8,102,950                                             | (3,774,458)                       | 53.4%                               | 3,579,044                                      | 3.62               | 6,390,809                                              | (2,811,765)                       | 56.0%                               |
| County Purchase Property Real & Personal Property Taxes      | 2,614,141                                      | 2.76                | 4,893,675                                             | (2,279,534)                       | 53.4%                               | 2,105,905                                      | 2.13               | 3,760,346                                              | (1,654,441)                       | 56.0%                               |
| Total Direct County Tax Funds Real & Personal Property Taxes | 45,027,741                                     | 47.54               | 84,293,104                                            | (39,265,363)                      | 53.4%                               | 45,439,968                                     | 45.96              | 81,138,482                                             | (35,698,514)                      | 56.0%                               |