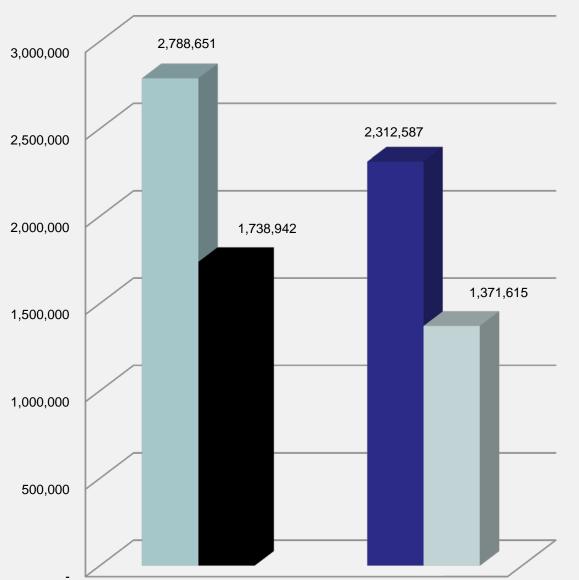

#### Unaudited Beaufort County Revenues & Expenditures Comparison

FY 2011 and FY 2010 Budget to Actual at December 31, 2010 and December 31, 2009

| Fund                               | FY 2011 as of<br>12/31/2010 | TY 2010<br>Millage | FY 2011<br>Original<br>Budget (Full<br>Year) | FY 2011<br>Revised<br>Budget (Fuil<br>Year) | Revised Budget to Actual Difference | Actual as a<br>Percent of<br>Budget | FY 2010 as of 12/31/2009 | TY 2009<br>Millage | FY 2010<br>Original<br>Budget (Full<br>Year) | FY 2010<br>Revised<br>Budget (Full<br>Year) | Revised<br>Budget to<br>Actual<br>Difference | Actual as a<br>Percent of<br>Budget |
|------------------------------------|-----------------------------|--------------------|----------------------------------------------|---------------------------------------------|-------------------------------------|-------------------------------------|--------------------------|--------------------|----------------------------------------------|---------------------------------------------|----------------------------------------------|-------------------------------------|
| General Fund                       |                             |                    |                                              |                                             |                                     |                                     |                          |                    |                                              |                                             |                                              |                                     |
| Revenues:                          |                             |                    |                                              |                                             |                                     |                                     |                          |                    |                                              |                                             |                                              |                                     |
| Current Taxes                      | 38,317,630                  | 40.21              | 70,057,315                                   | 70,057,315                                  | (31,739,685)                        | 55%                                 | 40,306,055               | 40.21              | 70,850,328                                   | 70,850,328                                  | (30,544,273)                                 | 57%                                 |
| Other Taxes                        | 3,395,668                   | N/A                | 9,927,700                                    | 7,033,180                                   | (3,637,512)                         | 48%                                 | 3,866,928                | N/A                | 8,025,200                                    | 8,025,200                                   | (4,158,272)                                  | 48%                                 |
| Other                              | 7,790,435                   | N/A                | 24,207,021                                   | 24,303,806                                  | (16,513,371)                        | 32%                                 | 8,248,241                | N/A                | 24,894,702                                   | 23,409,267                                  | (15,161,026)                                 | 35%                                 |
| Total Revenues                     | 49,503,733                  |                    | 104,192,036                                  | 101,394,301                                 | (51,890,568)                        | 49%                                 | 52,421,224               |                    | 103,770,230                                  | 102,284,795                                 | (49,863,571)                                 | 51%                                 |
| Expenditures                       | 48,540,415                  | N/A                | 104,192,036                                  | 101,394,301                                 | 52,853,886                          | 48%                                 | 48,813,709               |                    | 103,770,230                                  | 102,284,795                                 | 53,471,086                                   | 48%                                 |
| Revenues Over Expenditures         | 963,318                     |                    | •                                            | -                                           | 963,318                             |                                     | 3,607,515                |                    | -                                            | •                                           | 3,607,515                                    |                                     |
| County Debt<br>Revenues:           |                             |                    |                                              |                                             |                                     |                                     |                          |                    |                                              |                                             |                                              |                                     |
| Current Taxes                      | 4,354,918                   | 4.57               | 6,219,961                                    | 6,219,961                                   | (1,865,043)                         | 70%                                 | 3,628,618                | 3.62               | 5,700,000                                    | 5,700,000                                   | (2,071,382)                                  | 64%                                 |
| Other Taxes                        | 256,510                     | N/A                | 2,137,286                                    | 2,137,286                                   | (1,880,776)                         | 12%                                 | 291,624                  | N/A                | 877,000                                      | 877,000                                     | (585,376)                                    | 33%                                 |
| Other                              | 10,537,205                  | N/A                | 6,921,429                                    | 7,001,829                                   | 3,535,376                           | 150%                                | 1,452,223                | N/A                | 6,347,524                                    | 6,347,524                                   | (4,895,301)                                  | 23%                                 |
| Total Revenues                     | 15,148,633                  |                    | 15,278,676                                   | 15,359,076                                  | (210,443)                           | 99%                                 | 5,372,465                |                    | 12,924,524                                   | 12,924,524                                  | (7,552,059)                                  | 42%                                 |
| Expenditures                       | 3,688,507                   | N/A                | 15,278,676                                   | 15,359,076                                  | 11,670,569                          | 24%                                 | 2,820,627                |                    | 12,924,524                                   | 12,924,524                                  | 10,103,897                                   | 22%                                 |
| Revenues Over Expenditures         | 11,460,126                  |                    | •                                            | -                                           | 11,460,126                          |                                     | 2,551,838                |                    | •                                            | •                                           | 2,551,838                                    |                                     |
| County Purchase Property Revenues: |                             |                    |                                              |                                             |                                     |                                     |                          |                    |                                              |                                             |                                              |                                     |
| Current Taxes                      | 2,630,101                   | 2.76               | 3,484,572                                    | 3,484,572                                   | (854,471)                           | 75%                                 | 2,135,091                | 2.13               | 3,533,800                                    | 3,533,800                                   | (1,398,709)                                  | 60%                                 |
| Other Taxes                        | 150,102                     | N/A                | 1,466,257                                    | 1,466,257                                   | (1,316,155)                         | 10%                                 | 173,284                  | N/A                | 383,200                                      | 383,200                                     | (209,916)                                    | 45%                                 |
| Other                              | 8,448                       | N/A                | 87,450                                       | 87,450                                      | (79,002)                            | 10%                                 | 4,212                    | N/A                | 321,243                                      | 321,243                                     | (317,031)                                    | 1%                                  |
| Total Revenues                     | 2,788,651                   |                    | 5,038,279                                    | 5,038,279                                   | (2,249,628)                         | 55%                                 | 2,312,587                |                    | 4,238,243                                    | 4,238,243                                   | (1,925,656)                                  | 55%                                 |
| Expenditures                       | 1,738,942                   | N/A                | 5,038,279                                    | 5,038,279                                   | 3,299,337                           | 35%                                 | 1,371,615                |                    | 4,238,243                                    | 4,238,243                                   | 2,866,628                                    | 32%                                 |
| Revenues Over Expenditures         | 1,049,709                   |                    | -                                            | •                                           | 1,049,709                           |                                     | 940,972                  |                    | •                                            | -                                           | 940,972                                      |                                     |
| Total Direct County Tax Funds      |                             |                    |                                              |                                             |                                     |                                     |                          |                    |                                              |                                             |                                              |                                     |
| Revenues:                          |                             |                    |                                              |                                             |                                     |                                     |                          |                    |                                              |                                             |                                              |                                     |
| Current Taxes                      | 45,302,649                  | 47.54              | 79,761,848                                   | 79,761,848                                  | (34,459,199)                        | 57%                                 | 46,069,764               | 45.96              | 80,084,128                                   | 80,084,128                                  | (34,014,364)                                 | 58%                                 |
| Other Taxes                        | 3,802,280                   | N/A                | 13,531,243                                   | 10,636,723                                  | (6,834,443)                         | 36%                                 | 4,331,836                | N/A                | 9,285,400                                    | 9,285,400                                   | (4,953,564)                                  | 47%                                 |
| Other                              | 18,336,088                  | N/A                | 31,215,900                                   | 31,393,085                                  | (13,056,997)                        | 58%                                 | 9,704,676                | N/A                | 31,563,469                                   | 30,078,034                                  | (20,373,358)                                 | 32%                                 |
| Total Revenues                     | 67,441,017                  |                    | 124,508,991                                  | 121,791,656                                 | (54,350,639)                        | 55%                                 | 60,106,276               |                    | 120,932,997                                  | 119,447,562                                 | (59,341,286)                                 | 50%                                 |
| Expenditures                       | 53,967,864                  | N/A                | 124,508,991                                  | 121,791,656                                 | 67,823,792                          | 44%                                 | 53,005,951               | N/A                | 120,932,997                                  | 119,447,562                                 | 66,441,611                                   | 44%                                 |
| Revenues Over Expenditures         | 13,473,153                  |                    | -                                            | -                                           | 13,473,153                          |                                     | 7,100,325                |                    | -                                            | -                                           | 7,100,325                                    |                                     |

#### FY 2011 and FY 2010 Actual Comparison at December 31, 2010 and December 31, 2009

|                                         | FY 2011 as of | FY 2010 as of |             | Percent    |
|-----------------------------------------|---------------|---------------|-------------|------------|
| Fund                                    | 12/31/2010    | 12/31/2009    | Difference  | Difference |
| General Fund                            |               |               |             |            |
| Revenues:                               |               |               |             |            |
| Current Taxes                           | 38,317,630    | 40,306,055    | (1,988,425) | -5%        |
| Other Taxes                             | 3,395,668     | 3,866,928     | (471,260)   | -12%       |
| Other                                   | 7,790,435     | 8,248,241     | (457,806)   | -6%        |
| Total Revenues                          | 49,503,733    | 52,421,224    | (2,917,491) | -6%        |
| Expenditures                            | 48,540,415    | 48,813,709    | (273,294)   | -1%        |
| Revenues Over Expenditures              | 963,318       | 3,607,515     | (2,644,197) | -73%       |
| County Debt                             |               |               |             |            |
| Revenues:                               |               |               |             |            |
| Current Taxes                           | 4,354,918     | 3,628,618     | 726,300     | 20%        |
| Other Taxes                             | 256,510       | 291,624       | (35,114)    | -12%       |
| Other                                   | 10,537,205    | 1,452,223     | 9,084,982   | 626%       |
| Total Revenues                          | 15,148,633    | 5,372,465     | 9,776,168   | 182%       |
| Expenditures                            | 3,688,507     | 2,820,627     | 867,880     | 31%        |
| Revenues Over Expenditures              | 11,460,126    | 2,551,838     | 8,908,288   | 349%       |
| County Purchase Property                |               |               |             |            |
| Revenues:                               |               |               |             |            |
| Current Taxes                           | 2,630,101     | 2,135,091     | 495,010     | 23%        |
| Other Taxes                             | 150,102       | 173,284       | (23,182)    | -13%       |
| Other                                   | 8,448         | 4,212         | 4,236       | 101%       |
| Total Revenues                          | 2,788,651     | 2,312,587     | 476,064     | 21%        |
| Expenditures                            | 1,738,942     | 1,371,615     | 367,327     | 27%        |
| Revenues Over Expenditures              | 1,049,709     | 940,972       | 108,737     | 12%        |
| Total Direct County Tax Funds           |               |               |             |            |
| Revenues:                               |               |               |             |            |
| Current Taxes                           | 45,302,649    | 46,069,764    | (767,115)   | -2%        |
| Other Taxes                             | 3,802,280     | 4,331,836     | (529,556)   | -12%       |
| Other                                   | 18,336,088    | 9,704,676     | 8,631,412   | 89%        |
| Total Revenues                          | 67,441,017    | 60,106,276    | 7,334,741   | 12%        |
| Expenditures                            | 53,967,864    | 53,005,951    | 961,913     | 2%         |
| Revenues Over Expenditures              | 13,473,153    | 7,100,325     | 6,372,828   | 90%        |
| • • • • • • • • • • • • • • • • • • • • | -, · · · -,   |               |             |            |