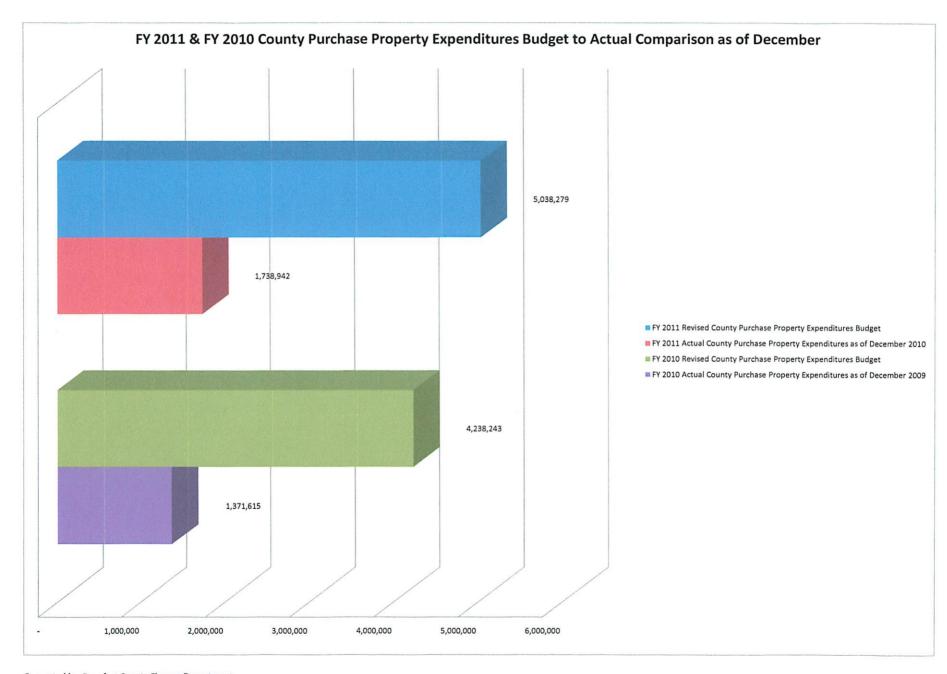

#### County Purchase Property (Referendum-Voted) Debt Service Fund

The County's purchase property debt service current taxes performance is currently \$.5 million more than it was as of December 2009.

County Rural and Critical Land purchase property millage increased from 2.13 to 2.76 this fiscal year.

Expenditures within the County's purchase property debt service fund are higher in fiscal year 2011 because the debt service requirements are higher this year. This change was recognized and identified in the debt service requirements schedule.

#### Unaudited Beaufort County Revenues & Expenditures Comparison

FY 2011 and FY 2010 Budget to Actual at December 31, 2010 and December 31, 2009

| Fund                               | FY 2011 as of<br>12/31/2010 | TY 2010<br>Millage | FY 2011<br>Original<br>Budget (Full<br>Year) | FY 2011<br>Revised<br>Budget (Fuil<br>Year) | Revised Budget to Actual Difference | Actual as a<br>Percent of<br>Budget | FY 2010 as of 12/31/2009 | TY 2009<br>Millage | FY 2010<br>Original<br>Budget (Full<br>Year) | FY 2010<br>Revised<br>Budget (Full<br>Year) | Revised<br>Budget to<br>Actual<br>Difference | Actual as a<br>Percent of<br>Budget |
|------------------------------------|-----------------------------|--------------------|----------------------------------------------|---------------------------------------------|-------------------------------------|-------------------------------------|--------------------------|--------------------|----------------------------------------------|---------------------------------------------|----------------------------------------------|-------------------------------------|
| General Fund                       |                             |                    |                                              |                                             |                                     |                                     |                          |                    |                                              |                                             |                                              |                                     |
| Revenues:                          |                             |                    |                                              |                                             |                                     |                                     |                          |                    |                                              |                                             |                                              |                                     |
| Current Taxes                      | 38,317,630                  | 40.21              | 70,057,315                                   | 70,057,315                                  | (31,739,685)                        | 55%                                 | 40,306,055               | 40.21              | 70,850,328                                   | 70,850,328                                  | (30,544,273)                                 | 57%                                 |
| Other Taxes                        | 3,395,668                   | N/A                | 9,927,700                                    | 7,033,180                                   | (3,637,512)                         | 48%                                 | 3,866,928                | N/A                | 8,025,200                                    | 8,025,200                                   | (4,158,272)                                  | 48%                                 |
| Other                              | 7,790,435                   | N/A                | 24,207,021                                   | 24,303,806                                  | (16,513,371)                        | 32%                                 | 8,248,241                | N/A                | 24,894,702                                   | 23,409,267                                  | (15,161,026)                                 | 35%                                 |
| Total Revenues                     | 49,503,733                  |                    | 104,192,036                                  | 101,394,301                                 | (51,890,568)                        | 49%                                 | 52,421,224               |                    | 103,770,230                                  | 102,284,795                                 | (49,863,571)                                 | 51%                                 |
| Expenditures                       | 48,540,415                  | N/A                | 104,192,036                                  | 101,394,301                                 | 52,853,886                          | 48%                                 | 48,813,709               |                    | 103,770,230                                  | 102,284,795                                 | 53,471,086                                   | 48%                                 |
| Revenues Over Expenditures         | 963,318                     |                    | •                                            | -                                           | 963,318                             |                                     | 3,607,515                |                    | -                                            | •                                           | 3,607,515                                    |                                     |
| County Debt<br>Revenues:           |                             |                    |                                              |                                             |                                     |                                     |                          |                    |                                              |                                             |                                              |                                     |
| Current Taxes                      | 4,354,918                   | 4.57               | 6,219,961                                    | 6,219,961                                   | (1,865,043)                         | 70%                                 | 3,628,618                | 3.62               | 5,700,000                                    | 5,700,000                                   | (2,071,382)                                  | 64%                                 |
| Other Taxes                        | 256,510                     | N/A                | 2,137,286                                    | 2,137,286                                   | (1,880,776)                         | 12%                                 | 291,624                  | N/A                | 877,000                                      | 877,000                                     | (585,376)                                    | 33%                                 |
| Other                              | 10,537,205                  | N/A                | 6,921,429                                    | 7,001,829                                   | 3,535,376                           | 150%                                | 1,452,223                | N/A                | 6,347,524                                    | 6,347,524                                   | (4,895,301)                                  | 23%                                 |
| Total Revenues                     | 15,148,633                  |                    | 15,278,676                                   | 15,359,076                                  | (210,443)                           | 99%                                 | 5,372,465                |                    | 12,924,524                                   | 12,924,524                                  | (7,552,059)                                  | 42%                                 |
| Expenditures                       | 3,688,507                   | N/A                | 15,278,676                                   | 15,359,076                                  | 11,670,569                          | 24%                                 | 2,820,627                |                    | 12,924,524                                   | 12,924,524                                  | 10,103,897                                   | 22%                                 |
| Revenues Over Expenditures         | 11,460,126                  |                    | •                                            | -                                           | 11,460,126                          |                                     | 2,551,838                |                    | •                                            | •                                           | 2,551,838                                    |                                     |
| County Purchase Property Revenues: |                             |                    |                                              |                                             |                                     |                                     |                          |                    |                                              |                                             |                                              |                                     |
| Current Taxes                      | 2,630,101                   | 2.76               | 3,484,572                                    | 3,484,572                                   | (854,471)                           | 75%                                 | 2,135,091                | 2.13               | 3,533,800                                    | 3,533,800                                   | (1,398,709)                                  | 60%                                 |
| Other Taxes                        | 150,102                     | N/A                | 1,466,257                                    | 1,466,257                                   | (1,316,155)                         | 10%                                 | 173,284                  | N/A                | 383,200                                      | 383,200                                     | (209,916)                                    | 45%                                 |
| Other                              | 8,448                       | N/A                | 87,450                                       | 87,450                                      | (79,002)                            | 10%                                 | 4,212                    | N/A                | 321,243                                      | 321,243                                     | (317,031)                                    | 1%                                  |
| Total Revenues                     | 2,788,651                   |                    | 5,038,279                                    | 5,038,279                                   | (2,249,628)                         | 55%                                 | 2,312,587                |                    | 4,238,243                                    | 4,238,243                                   | (1,925,656)                                  | 55%                                 |
| Expenditures                       | 1,738,942                   | N/A                | 5,038,279                                    | 5,038,279                                   | 3,299,337                           | 35%                                 | 1,371,615                |                    | 4,238,243                                    | 4,238,243                                   | 2,866,628                                    | 32%                                 |
| Revenues Over Expenditures         | 1,049,709                   |                    | -                                            | •                                           | 1,049,709                           |                                     | 940,972                  |                    | •                                            | -                                           | 940,972                                      |                                     |
| Total Direct County Tax Funds      |                             |                    |                                              |                                             |                                     |                                     |                          |                    |                                              |                                             |                                              |                                     |
| Revenues:                          |                             |                    |                                              |                                             |                                     |                                     |                          |                    |                                              |                                             |                                              |                                     |
| Current Taxes                      | 45,302,649                  | 47.54              | 79,761,848                                   | 79,761,848                                  | (34,459,199)                        | 57%                                 | 46,069,764               | 45.96              | 80,084,128                                   | 80,084,128                                  | (34,014,364)                                 | 58%                                 |
| Other Taxes                        | 3,802,280                   | N/A                | 13,531,243                                   | 10,636,723                                  | (6,834,443)                         | 36%                                 | 4,331,836                | N/A                | 9,285,400                                    | 9,285,400                                   | (4,953,564)                                  | 47%                                 |
| Other                              | 18,336,088                  | N/A                | 31,215,900                                   | 31,393,085                                  | (13,056,997)                        | 58%                                 | 9,704,676                | N/A                | 31,563,469                                   | 30,078,034                                  | (20,373,358)                                 | 32%                                 |
| Total Revenues                     | 67,441,017                  |                    | 124,508,991                                  | 121,791,656                                 | (54,350,639)                        | 55%                                 | 60,106,276               |                    | 120,932,997                                  | 119,447,562                                 | (59,341,286)                                 | 50%                                 |
| Expenditures                       | 53,967,864                  | N/A                | 124,508,991                                  | 121,791,656                                 | 67,823,792                          | 44%                                 | 53,005,951               | N/A                | 120,932,997                                  | 119,447,562                                 | 66,441,611                                   | 44%                                 |
| Revenues Over Expenditures         | 13,473,153                  |                    | -                                            | -                                           | 13,473,153                          |                                     | 7,100,325                |                    | -                                            | -                                           | 7,100,325                                    |                                     |