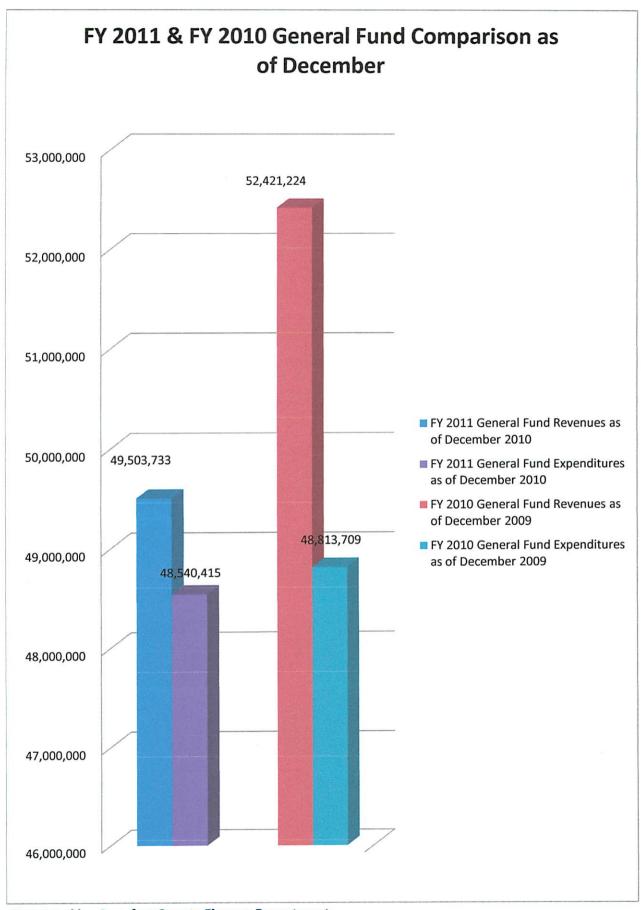

#### **County General Fund**

The County's general fund revenues for the FY 2011 second quarter are \$49.5 million as of December 31, 2010. Last year's second quarter general fund revenues were \$52.4 million.

The County's general fund expenditures for FY 2011 are \$48.5 million. Last year's second quarter general fund expenditures were \$48.8 million.

A comparison of our current tax collections against last year's collections for the same period of time reveals a difference or lag of collections of approximately \$2.0 million dollars.

#### Unaudited Beaufort County Revenues & Expenditures Comparison

FY 2011 and FY 2010 Budget to Actual at December 31, 2010 and December 31, 2009

| Fund                               | FY 2011 as of<br>12/31/2010 | TY 2010<br>Millage | FY 2011<br>Original<br>Budget (Full<br>Year) | FY 2011<br>Revised<br>Budget (Fuil<br>Year) | Revised Budget to Actual Difference | Actual as a<br>Percent of<br>Budget | FY 2010 as of 12/31/2009 | TY 2009<br>Millage | FY 2010<br>Original<br>Budget (Full<br>Year) | FY 2010<br>Revised<br>Budget (Full<br>Year) | Revised<br>Budget to<br>Actual<br>Difference | Actual as a<br>Percent of<br>Budget |
|------------------------------------|-----------------------------|--------------------|----------------------------------------------|---------------------------------------------|-------------------------------------|-------------------------------------|--------------------------|--------------------|----------------------------------------------|---------------------------------------------|----------------------------------------------|-------------------------------------|
| General Fund                       |                             |                    |                                              |                                             |                                     |                                     |                          |                    |                                              |                                             |                                              |                                     |
| Revenues:                          |                             |                    |                                              |                                             |                                     |                                     |                          |                    |                                              |                                             |                                              |                                     |
| Current Taxes                      | 38,317,630                  | 40.21              | 70,057,315                                   | 70,057,315                                  | (31,739,685)                        | 55%                                 | 40,306,055               | 40.21              | 70,850,328                                   | 70,850,328                                  | (30,544,273)                                 | 57%                                 |
| Other Taxes                        | 3,395,668                   | N/A                | 9,927,700                                    | 7,033,180                                   | (3,637,512)                         | 48%                                 | 3,866,928                | N/A                | 8,025,200                                    | 8,025,200                                   | (4,158,272)                                  | 48%                                 |
| Other                              | 7,790,435                   | N/A                | 24,207,021                                   | 24,303,806                                  | (16,513,371)                        | 32%                                 | 8,248,241                | N/A                | 24,894,702                                   | 23,409,267                                  | (15,161,026)                                 | 35%                                 |
| Total Revenues                     | 49,503,733                  |                    | 104,192,036                                  | 101,394,301                                 | (51,890,568)                        | 49%                                 | 52,421,224               |                    | 103,770,230                                  | 102,284,795                                 | (49,863,571)                                 | 51%                                 |
| Expenditures                       | 48,540,415                  | N/A                | 104,192,036                                  | 101,394,301                                 | 52,853,886                          | 48%                                 | 48,813,709               |                    | 103,770,230                                  | 102,284,795                                 | 53,471,086                                   | 48%                                 |
| Revenues Over Expenditures         | 963,318                     |                    | •                                            | -                                           | 963,318                             |                                     | 3,607,515                |                    | -                                            | •                                           | 3,607,515                                    |                                     |
| County Debt<br>Revenues:           |                             |                    |                                              |                                             |                                     |                                     |                          |                    |                                              |                                             |                                              |                                     |
| Current Taxes                      | 4,354,918                   | 4.57               | 6,219,961                                    | 6,219,961                                   | (1,865,043)                         | 70%                                 | 3,628,618                | 3.62               | 5,700,000                                    | 5,700,000                                   | (2,071,382)                                  | 64%                                 |
| Other Taxes                        | 256,510                     | N/A                | 2,137,286                                    | 2,137,286                                   | (1,880,776)                         | 12%                                 | 291,624                  | N/A                | 877,000                                      | 877,000                                     | (585,376)                                    | 33%                                 |
| Other                              | 10,537,205                  | N/A                | 6,921,429                                    | 7,001,829                                   | 3,535,376                           | 150%                                | 1,452,223                | N/A                | 6,347,524                                    | 6,347,524                                   | (4,895,301)                                  | 23%                                 |
| Total Revenues                     | 15,148,633                  |                    | 15,278,676                                   | 15,359,076                                  | (210,443)                           | 99%                                 | 5,372,465                |                    | 12,924,524                                   | 12,924,524                                  | (7,552,059)                                  | 42%                                 |
| Expenditures                       | 3,688,507                   | N/A                | 15,278,676                                   | 15,359,076                                  | 11,670,569                          | 24%                                 | 2,820,627                |                    | 12,924,524                                   | 12,924,524                                  | 10,103,897                                   | 22%                                 |
| Revenues Over Expenditures         | 11,460,126                  |                    | •                                            | -                                           | 11,460,126                          |                                     | 2,551,838                |                    | •                                            | •                                           | 2,551,838                                    |                                     |
| County Purchase Property Revenues: |                             |                    |                                              |                                             |                                     |                                     |                          |                    |                                              |                                             |                                              |                                     |
| Current Taxes                      | 2,630,101                   | 2.76               | 3,484,572                                    | 3,484,572                                   | (854,471)                           | 75%                                 | 2,135,091                | 2.13               | 3,533,800                                    | 3,533,800                                   | (1,398,709)                                  | 60%                                 |
| Other Taxes                        | 150,102                     | N/A                | 1,466,257                                    | 1,466,257                                   | (1,316,155)                         | 10%                                 | 173,284                  | N/A                | 383,200                                      | 383,200                                     | (209,916)                                    | 45%                                 |
| Other                              | 8,448                       | N/A                | 87,450                                       | 87,450                                      | (79,002)                            | 10%                                 | 4,212                    | N/A                | 321,243                                      | 321,243                                     | (317,031)                                    | 1%                                  |
| Total Revenues                     | 2,788,651                   |                    | 5,038,279                                    | 5,038,279                                   | (2,249,628)                         | 55%                                 | 2,312,587                |                    | 4,238,243                                    | 4,238,243                                   | (1,925,656)                                  | 55%                                 |
| Expenditures                       | 1,738,942                   | N/A                | 5,038,279                                    | 5,038,279                                   | 3,299,337                           | 35%                                 | 1,371,615                |                    | 4,238,243                                    | 4,238,243                                   | 2,866,628                                    | 32%                                 |
| Revenues Over Expenditures         | 1,049,709                   |                    | -                                            | •                                           | 1,049,709                           |                                     | 940,972                  |                    | •                                            | -                                           | 940,972                                      |                                     |
| Total Direct County Tax Funds      |                             |                    |                                              |                                             |                                     |                                     |                          |                    |                                              |                                             |                                              |                                     |
| Revenues:                          |                             |                    |                                              |                                             |                                     |                                     |                          |                    |                                              |                                             |                                              |                                     |
| Current Taxes                      | 45,302,649                  | 47.54              | 79,761,848                                   | 79,761,848                                  | (34,459,199)                        | 57%                                 | 46,069,764               | 45.96              | 80,084,128                                   | 80,084,128                                  | (34,014,364)                                 | 58%                                 |
| Other Taxes                        | 3,802,280                   | N/A                | 13,531,243                                   | 10,636,723                                  | (6,834,443)                         | 36%                                 | 4,331,836                | N/A                | 9,285,400                                    | 9,285,400                                   | (4,953,564)                                  | 47%                                 |
| Other                              | 18,336,088                  | N/A                | 31,215,900                                   | 31,393,085                                  | (13,056,997)                        | 58%                                 | 9,704,676                | N/A                | 31,563,469                                   | 30,078,034                                  | (20,373,358)                                 | 32%                                 |
| Total Revenues                     | 67,441,017                  |                    | 124,508,991                                  | 121,791,656                                 | (54,350,639)                        | 55%                                 | 60,106,276               |                    | 120,932,997                                  | 119,447,562                                 | (59,341,286)                                 | 50%                                 |
| Expenditures                       | 53,967,864                  | N/A                | 124,508,991                                  | 121,791,656                                 | 67,823,792                          | 44%                                 | 53,005,951               | N/A                | 120,932,997                                  | 119,447,562                                 | 66,441,611                                   | 44%                                 |
| Revenues Over Expenditures         | 13,473,153                  |                    | -                                            | -                                           | 13,473,153                          |                                     | 7,100,325                |                    | -                                            | -                                           | 7,100,325                                    |                                     |