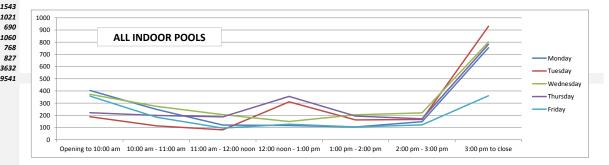

| Aggregate             | Monday | Tuesday | Wednesday | Thursday | Friday |      |
|-----------------------|--------|---------|-----------|----------|--------|------|
| Opening to 10:00 am   | 404    | 188     | 372       | 221      | 358    | 1543 |
| 10:00 am - 11:00 am   | 249    | 114     | 274       | 199      | 185    | 1021 |
| 11:00 am - 12:00 noon | 120    | 81      | 206       | 187      | 96     | 690  |
| 12:00 noon - 1:00 pm  | 117    | 311     | 149       | 356      | 127    | 1060 |
| 1:00 pm - 2:00 pm     | 104    | 162     | 204       | 194      | 104    | 768  |
| 2:00 pm - 3:00 pm     | 148    | 166     | 220       | 171      | 122    | 827  |
| 3:00 pm to close      | 755    | 931     | 802       | 783      | 361    | 3632 |
| Totals                | 1897   | 1953    | 2227      | 2111     | 1353   | 9541 |