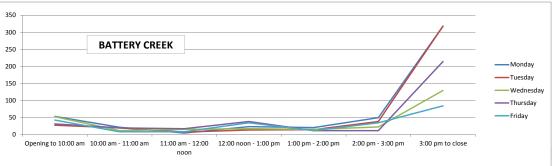

LATE FEES ARE \$25.00 FOR ATHLETICS, AFTER SCHOOL, & INTERSESSION

| BEAUFORT INDOOR POO   | L A    | pril-June 201 | .4        |          |        |        |
|-----------------------|--------|---------------|-----------|----------|--------|--------|
| Number of Patrons     | Monday | Tuesday       | Wednesday | Thursday | Friday | Totals |
| Opening to 10:00 am   | 132    | 78            | 72        | 73       | 100    | 455    |
| 10:00 am - 11:00 am   | 25     | 18            | 13        | 41       | 26     | 123    |
| 11:00 am - 12:00 noon | 54     | 20            | 61        | 45       | 29     | 209    |
| 12:00 noon - 1:00 pm  | 40     | 209           | 40        | 233      | 30     | 552    |
| 1:00 pm - 2:00 pm     | 32     | 68            | 82        | 67       | 41     | 290    |
| 2:00 pm - 3:00 pm     | 25     | 73            | 72        | 60       | 38     | 268    |
| 3:00 pm to close      | 177    | 300           | 315       | 312      | 117    | 1221   |
|                       | 485    | 766           | 655       | 831      | 381    | 3118   |
| BATTERY CREEK POOL    | A      | pril-June 201 | .4        |          |        |        |

| BATTERY CREEK POOL    | А      | April-June 2014 |           |          |        |      |
|-----------------------|--------|-----------------|-----------|----------|--------|------|
| Number of Patrons     | Monday | Tuesday         | Wednesday | Thursday | Friday |      |
| Opening to 10:00 am   | 53     | 27              | 52        | 31       | 42     | 205  |
| 10:00 am - 11:00 am   | 21     | 19              | 11        | 19       | 8      | 78   |
| 11:00 am - 12:00 noon | 4      | 7               | 15        | 17       | 8      | 51   |
| 12:00 noon - 1:00 pm  | 23     | 13              | 17        | 38       | 34     | 125  |
| 1:00 pm - 2:00 pm     | 20     | 14              | 15        | 11       | 11     | 71   |
| 2:00 pm - 3:00 pm     | 49     | 38              | 22        | 11       | 34     | 154  |
| 3:00 pm to close      | 318    | 318             | 129       | 214      | 84     | 1063 |
|                       | 488    | 436             | 261       | 341      | 221    | 1747 |