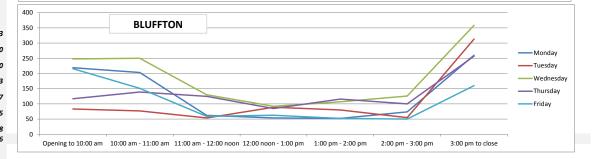

BEAUFORT INDOOR POOL April-June 2014

| Number of Patrons     | Monday | Tuesday | Wednesday | Thursday | Friday |      |
|-----------------------|--------|---------|-----------|----------|--------|------|
| Opening to 10:00 am   | 219    | 83      | 248       | 117      | 216    | 883  |
| 10:00 am - 11:00 am   | 203    | 77      | 250       | 139      | 151    | 820  |
| 11:00 am - 12:00 noon | 62     | 54      | 130       | 125      | 59     | 430  |
| 12:00 noon - 1:00 pm  | 54     | 89      | 92        | 85       | 63     | 383  |
| 1:00 pm - 2:00 pm     | 52     | 80      | 107       | 116      | 52     | 407  |
| 2:00 pm - 3:00 pm     | 74     | 55      | 126       | 100      | 50     | 405  |
| 3:00 pm to close      | 260    | 313     | 358       | 257      | 160    | 1348 |
|                       | 924    | 751     | 1311      | 939      | 751    | 4676 |
|                       |        |         |           |          |        |      |