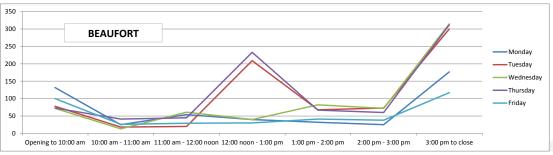

LATE FEES ARE \$25.00 FOR ATHLETICS, AFTER SCHOOL, & INTERSESSION

| BEAUFORT INDOOR POO   | L A    | pril-June 201 | .4        |          |        |        |
|-----------------------|--------|---------------|-----------|----------|--------|--------|
| Number of Patrons     | Monday | Tuesday       | Wednesday | Thursday | Friday | Totals |
| Opening to 10:00 am   | 132    | 78            | 72        | 73       | 100    | 455    |
| 10:00 am - 11:00 am   | 25     | 18            | 13        | 41       | 26     | 123    |
| 11:00 am - 12:00 noon | 54     | 20            | 61        | 45       | 29     | 209    |
| 12:00 noon - 1:00 pm  | 40     | 209           | 40        | 233      | 30     | 552    |
| 1:00 pm - 2:00 pm     | 32     | 68            | 82        | 67       | 41     | 290    |
| 2:00 pm - 3:00 pm     | 25     | 73            | 72        | 60       | 38     | 268    |
| 3:00 pm to close      | 177    | 300           | 315       | 312      | 117    | 1221   |
|                       | 485    | 766           | 655       | 831      | 381    | 3118   |
| BATTERY CREEK POOL    | A      | pril-June 201 | .4        |          |        |        |