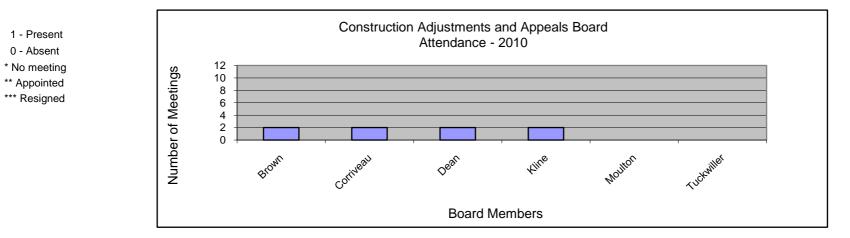

## Construction Adjustments and Appeals Board Attendance 2010

| Month      | January | February | March | April | May | June | July | August | September | October | November | December | Total | Average |
|------------|---------|----------|-------|-------|-----|------|------|--------|-----------|---------|----------|----------|-------|---------|
| Date       | *       | *        | *     | 15    | *   | *    | 22   | *      | *         | *       | *        | *        |       |         |
|            |         |          |       |       |     |      |      |        |           |         |          |          |       |         |
| Brown      | *       | *        | *     | 1     | *   | *    | 1    | *      | *         | *       | *        | *        | 2     | 100%    |
| Corriveau  | *       | *        | *     | 1     | *   | *    | 1    | *      | *         | *       | *        | *        | 2     | 100%    |
| Dean       | *       | *        | *     | 1     | *   | *    | 1    | *      | *         | *       | *        | *        | 2     | 100%    |
| Kline      | *       | *        | *     | 1     | *   | *    | 1    | *      | *         | *       | *        | *        | 2     | 100%    |
| Moulton    | *       | *        | *     | 0     | *   | *    | 0    | *      | *         | *       | *        | *        | 0     | 0%      |
| Tuckwiller | *       | *        | *     | 0     | *   | *    | 0    | *      | *         | *       | *        | *        | 0     | 0%      |