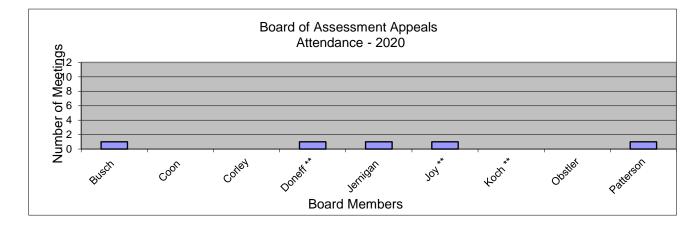

## Board of Assessment Appeaks (Formerly Tax Equalization Board) Attendance 2020

| Month     | January | February  | March | April | May | June | July | August | eptemb | October | pvemb | ecemb | Total | Average |
|-----------|---------|-----------|-------|-------|-----|------|------|--------|--------|---------|-------|-------|-------|---------|
| Date      | *       | 2/20/2020 | *     | *     | *   | *    | *    | *      | *      | *       | *     | *     | 1     |         |
|           |         |           |       |       |     |      |      |        |        |         |       |       |       |         |
| Busch     | *       | 1         | *     | *     | *   | *    | *    | *      | *      | *       | *     | *     | 1     | 100%    |
| Coon      | *       | *         | *     | *     | *   | *    | *    | *      | *      | *       | *     | *     | 0     |         |
| Corley    | *       | *         | *     | *     | *   | *    | *    | *      | *      | *       | *     | *     | 0     |         |
| Doneff ** | *       | 1         | *     | *     | *   | *    | *    | *      | *      | *       | *     | *     | 1     | 100%    |
| Jernigan  | *       | 1         | *     | *     | *   | *    | *    | *      | *      | *       | *     | *     | 1     | 100%    |
| Joy **    | *       | 1         | *     | *     | *   | *    | *    | *      | *      | *       | *     | *     | 1     | 100%    |
| Koch **   | *       | ***       | *     | *     | *   | *    | *    | *      | *      | *       | *     | *     | 0     |         |
| Obstler   | *       |           | *     | *     | *   | *    | *    | *      | *      | *       | *     | *     | 0     |         |
| Patterson | *       | 1         | *     | *     | *   | *    | *    | *      | *      | *       | *     | *     | 1     | 100%    |

- \* No meeting
- \*\* Appointed
- \*\*\* Resigned

Beaufort County Code of Ordinances: Article V. Boards and Commissions, Division 1, Section 2-193 Membership states: "Members shall be removed automatically for: (a) Absences from more than 1/3 of the board or agency meetings per annum whether excused or unexcused; (b) Failure to attend any three consecutive regular meetings."