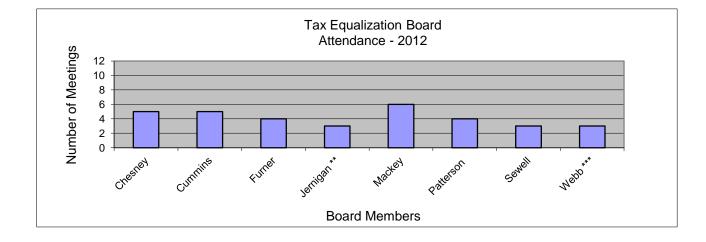

## Tax Equalization Board Attendance 2012

| Month       | January | February | March | April | May | June | July | August | September | October | November | December | Total | Average |
|-------------|---------|----------|-------|-------|-----|------|------|--------|-----------|---------|----------|----------|-------|---------|
| Date        | 25      | 22       | *     | 25    | *   | *    | *    | *      | 12        | 24      | 28       | *        |       |         |
|             |         |          |       |       |     |      |      |        |           |         |          |          |       |         |
| Chesney     | 0       | 1        | *     | 1     | *   | *    | *    | *      | 1         | 1       | 1        | *        | 5     | 83%     |
| Cummins     | 1       | 0        | *     | 1     | *   | *    | *    | *      | 1         | 1       | 1        | *        | 5     | 83%     |
| Furner      | 0       | 0        | *     | 1     | *   | *    | *    | *      | 1         | 1       | 1        | *        | 4     | 67%     |
| Jernigan ** | **      | **       | *     | **    | *   | *    | *    | *      | 1         | 1       | 1        | *        | 3     | 100%    |
| Mackey      | 1       | 1        | *     | 1     | *   | *    | *    | *      | 1         | 1       | 1        | *        | 6     | 100%    |
| Patterson   | 1       | 1        | *     | 1     | *   | *    | *    | *      | 0         | 0       | 1        | *        | 4     | 67%     |
| Sewell      | 0       | 1        | *     | 1     | *   | *    | *    | *      | 0         | 0       | 1        | *        | 3     | 50%     |
| Webb ***    | 1       | 1        | *     | 1     | *   | *    | *    | *      | ***       | ***     | ***      | *        | 3     | 100%    |

- 1 Present
- 0 Absent
- \* No meeting
- \*\* Appointed

  Jernigan 06/11/12
- \*\*\* Resigned

Webb 06/11/12