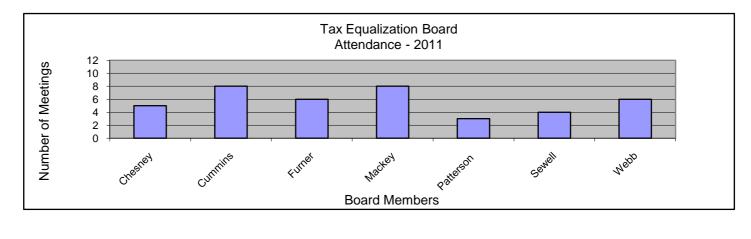

Tax Equalization Board Attendance 2011

| Month     | January | February | Ma | rch | Ap | oril | Ma | ıy | June | July | August | September | October | November | December | Total | Average |
|-----------|---------|----------|----|-----|----|------|----|----|------|------|--------|-----------|---------|----------|----------|-------|---------|
| Date      | *       | *        | 16 | 23  | 6  | 20   | 4  | 18 | *    | 6    | 17     | *         | *       | *        | *        |       |         |
|           |         |          |    |     |    |      |    |    |      |      |        |           |         |          |          |       |         |
| Chesney   | *       | *        | 1  | 1   | 1  | 0    | 0  | 0  | *    | 1    | 1      | *         | *       | *        | *        | 5     | 63%     |
| Cummins   | *       | *        | 1  | 1   | 1  | 1    | 1  | 1  | *    | 1    | 1      | *         | *       | *        | *        | 8     | 100%    |
| Furner    | *       | *        | 1  | 0   | 1  | 1    | 1  | 0  | *    | 1    | 1      | *         | *       | *        | *        | 6     | 75%     |
| Mackey    | *       | *        | 1  | 1   | 1  | 1    | 1  | 1  | *    | 1    | 1      | *         | *       | *        | *        | 8     | 100%    |
| Patterson | *       | *        | 0  | 1   | 1  | 0    | 0  | 1  | *    | 0    | 0      | *         | *       | *        | *        | 3     | 38%     |
| Sewell    | *       | *        | 1  | 0   | 0  | 1    | 0  | 1  | *    | 1    | 0      | *         | *       | *        | *        | 4     | 57%     |
| Webb      | *       | *        | 1  | 1   | 1  | 0    | 0  | 1  | *    | 1    | 1      | *         | *       | *        | *        | 6     | 75%     |

1 - Present

0 - Absent

\* No meeting

\*\* Appointed

\*\*\* Resigned