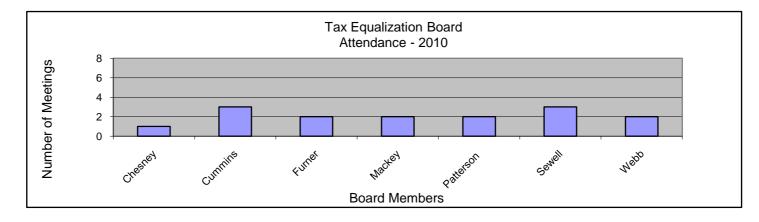

## Tax Equalization Board Attendance 2010

| Month     | January | February | March | April | Ma | ay | June | July | August | September | October | November | December | Total | Average |
|-----------|---------|----------|-------|-------|----|----|------|------|--------|-----------|---------|----------|----------|-------|---------|
| Date      | *       | *        | *     | *     | 12 | 19 | *    | 7    | *      | *         | *       | *        | *        |       |         |
|           |         |          |       |       |    |    |      |      |        |           |         |          |          |       |         |
| Chesney   | *       | *        | *     | *     | 0  | 0  | *    | 1    | *      | *         | *       | *        | *        | 1     | 33%     |
| Cummins   | *       | *        | *     | *     | 1  | 1  | *    | 1    | *      | *         | *       | *        | *        | 3     | 100%    |
| Furner    | *       | *        | *     | *     | 1  | 0  | *    | 1    | *      | *         | *       | *        | *        | 2     | 67%     |
| Mackey    | *       | *        | *     | *     | 1  | 1  | *    | 0    | *      | *         | *       | *        | *        | 2     | 67%     |
| Patterson | *       | *        | *     | *     | 1  | 0  | *    | 1    | *      | *         | *       | *        | *        | 2     | 67%     |
| Sewell    | *       | *        | *     | *     | 1  | 1  | *    | 1    | *      | *         | *       | *        | *        | 3     | 100%    |
| Webb      | *       | *        | *     | *     | 1  | 1  | *    | 0    | *      | *         | *       | *        | *        | 2     | 67%     |