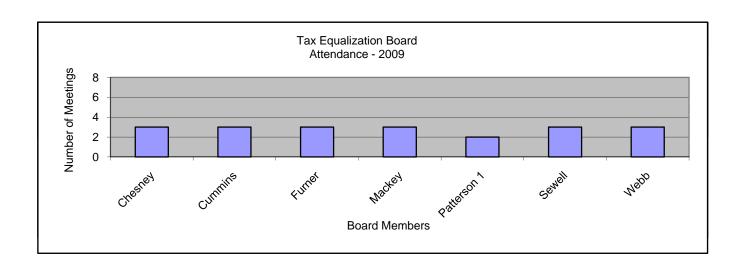

## Tax Equalization Board Attendance 2009

| Month       | January | February | March | April | May | June | July | August | September | October | November | December | Total | Average |
|-------------|---------|----------|-------|-------|-----|------|------|--------|-----------|---------|----------|----------|-------|---------|
| Date        | *       | *        | 25    | *     | 27  | *    | 22   | *      | *         | *       | *        | *        |       |         |
|             |         |          |       |       |     |      |      |        |           |         |          |          |       |         |
| Chesney     | *       | *        | 1     | *     | 1   | *    | 1    | *      | *         | *       | *        | *        | 3     | 100%    |
| Cummins     | *       | *        | 1     | *     | 1   | *    | 1    | *      | *         | *       | *        | *        | 3     | 100%    |
| Furner      | *       | *        | 1     | *     | 1   | *    | 1    | *      | *         | *       | *        | *        | 3     | 100%    |
| Mackey      | *       | *        | 1     | *     | 1   | *    | 1    | *      | *         | *       | *        | *        | 3     | 100%    |
| Patterson 1 | *       | *        | 1     | *     | 0   | *    | 1    | *      | *         | *       | *        | *        | 2     | 67%     |
| Sewell      | *       | *        | 1     | *     | 1   | *    | 1    | *      | *         | *       | *        | *        | 3     | 100%    |
| Webb        | *       | *        | 1     | *     | 1   | *    | 1    | *      | *         | *       | *        | *        | 3     | 100%    |

1 - Present

0 - Absent

\* No meeting

\*\* Appointed

\*\*\* Reappointed

<sup>1</sup> Patterson / recusal 5.27.09