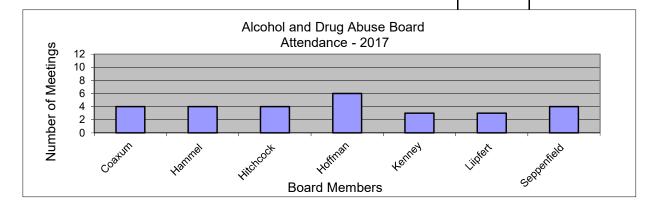

## Alcohol and Drug Abuse Board Attendance 2017

| Month       | January | February | March | April | May | June | July | August | September | October | November | December | Total | Average |
|-------------|---------|----------|-------|-------|-----|------|------|--------|-----------|---------|----------|----------|-------|---------|
| Date        | 9       | *        | 16    | *     | 22  | *    | 17   | 21     | *         | 16      | *        | *        |       |         |
|             |         |          |       |       |     |      |      |        |           |         |          |          |       |         |
| Coaxum      | 0       | *        | 1     | *     | 1   | *    | 1    | 1      | *         | 0       | *        | *        | 4     | 67%     |
| Hammel      | 1       | *        | 1     | *     | 0   | *    | 1    | 1      | *         | 0       | *        | *        | 4     | 67%     |
| Hitchcock   | 0       | *        | 1     | *     | 1   | *    | 1    | 1      | *         | 0       | *        | *        | 4     | 67%     |
| Hoffman     | 1       | *        | 1     | *     | 1   | *    | 1    | 1      | *         | 1       | *        | *        | 6     | 100%    |
| Kenney      | 0       | *        | 1     | *     | 0   | *    | 0    | 1      | *         | 1       | *        | *        | 3     | 50%     |
| Liipfert    | 1       | *        | 1     | *     | 0   | *    | 0    | 1      | *         | 0       | *        | *        | 3     | 50%     |
| Seppenfield | 1       | *        | 1     | *     | 1   | *    | 0    | 1      | *         | 0       | *        | *        | 4     | 67%     |

- 1 Present
- 0 Absent
- \* No meeting
- \*\* Appointed
- \*\*\* Resigned

Beaufort County Code of Ordinances: Article V. Boards and Commissions, Division 1, Section 2-193 Membership states: "Members shall be removed automatically for: (a) Absences from more than 1/3 of the board or agency meetings per annum whether excused or unexcused; (b) Failure to attend any three consecutive regular meetings."