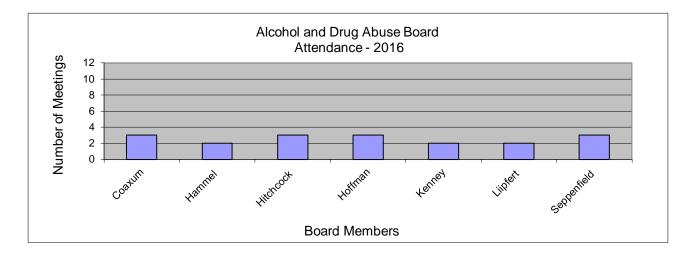

## Alcohol and Drug Abuse Board Attendance 2016

| Month       | January | February | March | April | May | June | July | August | September | October | November | December | Total | Average |
|-------------|---------|----------|-------|-------|-----|------|------|--------|-----------|---------|----------|----------|-------|---------|
| Date        | *       | 15       | *     | 18    | *   | 20   | *    | *      | *         | 24      | *        | *        |       |         |
|             |         |          |       |       |     |      |      |        |           |         |          | *        |       |         |
| Coaxum      | *       | 1        | *     | 1     | *   | 1    | *    | *      | *         | 0       | *        | *        | 3     | 75%     |
| Hammel      | *       | 1        | *     | 1     | *   | 0    | *    | *      | *         | 0       | *        | *        | 2     | 50%     |
| Hitchcock   | *       | 0        | *     | 1     | *   | 1    | *    | *      | *         | 1       | *        | *        | 3     | 75%     |
| Hoffman     | *       | 1        | *     | 0     | *   | 1    | *    | *      | *         | 1       | *        | *        | 3     | 75%     |
| Kenney      | *       | 1        | *     | 0     | *   | 0    | *    | *      | *         | 1       | *        | *        | 2     | 50%     |
| Liipfert    | *       | 1        | *     | 1     | *   | 0    | *    | *      | *         | 0       | *        | *        | 2     | 50%     |
| Seppenfield | *       | 1        | *     | 1     | *   | 1    | *    | *      | *         | 0       | *        | *        | 3     | 75%     |

- 1 Present
- 0 Absent
- \* No meeting
- \*\* Appointed
- \*\*\* Resigned

Beaufort County Code of Ordinances: Article V. Boards and Commissions, Division 1, Section 2-193 Membership states: "Members shall be removed automatically for: (a) Absences from more than 1/3 of the board or agency meetings per annum whether excused or unexcused; (b) Failure to attend any three consecutive regular meetings."