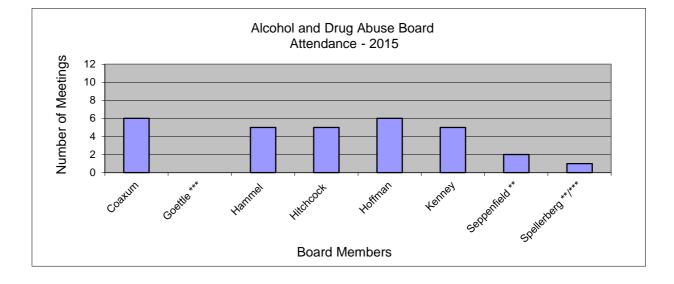

## Alcohol and Drug Abuse Board Attendance 2015

| Month              | January | February | March | April | May | June | July | August | September | October | November | December | Total | Average |
|--------------------|---------|----------|-------|-------|-----|------|------|--------|-----------|---------|----------|----------|-------|---------|
| Date               | *       | 16       | *     | 20    | *   | 15   | *    | 17     | *         | 19      | *        | 14       |       |         |
|                    |         |          |       |       |     |      |      |        |           |         |          |          |       |         |
| Coaxum             | *       | 1        | *     | 1     | *   | 1    | *    | 1      | *         | 1       | *        | 1        | 6     | 100%    |
| Goettle ***        | *       | ***      | *     | ***   | *   | ***  | *    | ***    | *         | ***     | *        | ***      | 0     | 0%      |
| Hammel             | *       | 1        | *     | 1     | *   | 1    | *    | 1      | *         | 0       | *        | 1        | 5     | 83%     |
| Hitchcock          | *       | 1        | *     | 1     | *   | 1    | *    | 0      | *         | 1       | *        | 1        | 5     | 83%     |
| Hoffman            | *       | 1        | *     | 1     | *   | 1    | *    | 1      | *         | 1       | *        | 1        | 6     | 100%    |
| Kenney             | *       | 1        | *     | 1     | *   | 1    | *    | 1      | *         | 1       | *        | 0        | 5     | 83%     |
| Seppenfield **     | **      | **       | **    | **    | **  | **   | **   | **     | **        | 1       | **       | 1        | 2     | 100%    |
| Spellerberg **/*** | *       | **       | *     | 1     | *   | 0    | *    | ***    | *         | ***     | *        | ***      | 1     | 50%     |

- 1 Present
- 0 Absent
- \* No meeting
- \*\* Appointed
  Seppenfield 10.12.15
  Spellerberg 04.13.15
- \*\*\* Resigned
  Goettle 01.01.15
  Spellerberg 07.17.15