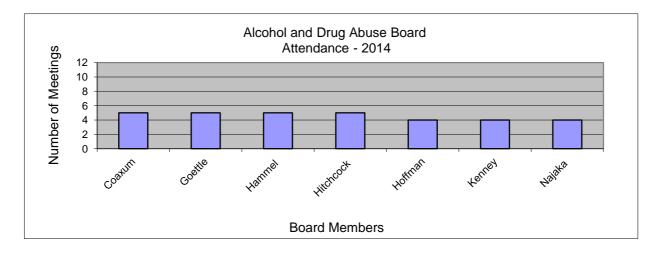

## Alcohol and Drug Abuse Board Attendance 2014

| Month     | January | February | March | April | May | June | July | August | September | October | November | December | Total | Average |
|-----------|---------|----------|-------|-------|-----|------|------|--------|-----------|---------|----------|----------|-------|---------|
| Date      | *       | 17       | 4     | *     | 19  | *    | *    | *      | 15        | *       | *        | 15       |       |         |
|           |         |          |       |       |     |      |      |        |           |         |          |          |       |         |
| Coaxum    | *       | 1        | 1     | *     | 1   | *    | *    | *      | 1         | *       | *        | 1        | 5     | 100%    |
| Goettle   | *       | 1        | 1     | *     | 1   | *    | *    | *      | 1         | *       | *        | 1        | 5     | 100%    |
| Hammel    | *       | 1        | 1     | *     | 1   | *    | *    | *      | 1         | *       | *        | 1        | 5     | 100%    |
| Hitchcock | *       | 1        | 1     | *     | 1   | *    | *    | *      | 1         | *       | *        | 1        | 5     | 100%    |
| Hoffman   | *       | 1        | 1     | *     | 1   | *    | *    | *      | 0         | *       | *        | 1        | 4     | 80%     |
| Kenney    | *       | 1        | 1     | *     | 1   | *    | *    | *      | 1         | *       | *        | 0        | 4     | 80%     |
| Najaka    | *       | 1        | 1     | *     | 1   | *    | *    | *      | 1         | *       | *        | 0        | 4     | 80%     |