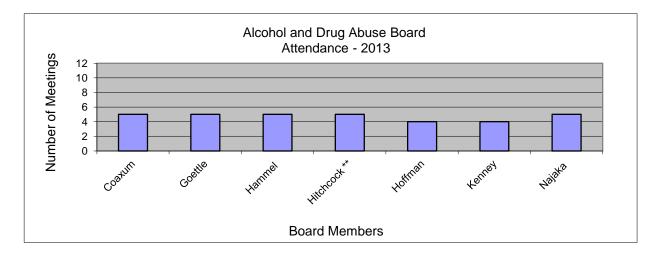

## Alcohol and Drug Abuse Board Attendance 2013

| Month        | January | February | March | April | May | June | July | August | September | October | November | December | Total | Average |
|--------------|---------|----------|-------|-------|-----|------|------|--------|-----------|---------|----------|----------|-------|---------|
| Date         | 14      | *        | *     | 15    | *   | 17   | *    | 19     | *         | 21      | *        | 9        |       |         |
|              |         |          |       |       |     |      |      |        |           |         |          |          |       |         |
| Coaxum       | 1       | *        | *     | 1     | *   | 1    | *    | 0      | *         | 1       | *        | 1        | 5     | 83%     |
| Goettle      | 0       | *        | *     | 1     | *   | 1    | *    | 1      | *         | 1       | *        | 1        | 5     | 83%     |
| Hammel       | 1       | *        | *     | 1     | *   | 1    | *    | 1      | *         | 1       | *        | 0        | 5     | 83%     |
| Hitchcock ** | **      | *        | *     | 1     | *   | 1    | *    | 1      | *         | 1       | *        | 1        | 5     | 100%    |
| Hoffman      | 1       | *        | *     | 1     | *   | 0    | *    | 1      | *         | 0       | *        | 1        | 4     | 67%     |
| Kenney       | 1       | *        | *     | 1     | *   | 0    | *    | 0      | *         | 1       | *        | 1        | 4     | 67%     |
| Najaka       | 0       | *        | *     | 1     | *   | 1    | *    | 1      | *         | 1       | *        | 1        | 5     | 83%     |

1 - Present

0 - Absent

\* No meeting

\*\* Appointed

Hitchcock 02.11.13

\*\*\* Resigned