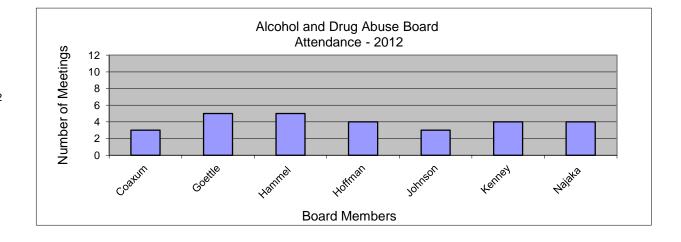

## Alcohol and Drug Abuse Board Attendance 2012

| Month   | January | February | March | April | May | June | July | August | September | October | November | December | Total | Average |
|---------|---------|----------|-------|-------|-----|------|------|--------|-----------|---------|----------|----------|-------|---------|
| Date    | *       | 6        | 19    | *     | 14  | *    | *    | *      | 17        | *       | 19       | *        |       |         |
|         |         |          |       |       |     |      |      |        |           |         |          |          |       |         |
| Coaxum  | *       | 1        | 0     | *     | 0   | *    | *    | *      | 1         | *       | 1        | *        | 3     | 60%     |
| Goettle | *       | 1        | 1     | *     | 1   | *    | *    | *      | 1         | *       | 1        | *        | 5     | 100%    |
| Hammel  | *       | 1        | 1     | *     | 1   | *    | *    | *      | 1         | *       | 1        | *        | 5     | 100%    |
| Hoffman | *       | 1        | 1     | *     | 1   | *    | *    | *      | 0         | *       | 1        | *        | 4     | 80%     |
| Johnson | *       | 1        | 1     | *     | 1   | *    | *    | *      | 0         | *       | ***      | *        | 3     | 75%     |
| Kenney  | *       | 1        | 1     | *     | 0   | *    | *    | *      | 1         | *       | 1        | *        | 4     | 80%     |
| Najaka  | *       | 1        | 1     | *     | 1   | *    | *    | *      | 1         | *       | 0        | *        | 4     | 80%     |

1 - Present

0 - Absent

\* No meeting

\*\* Appointed

\*\*\* Resigned

Johnson 09/01/12