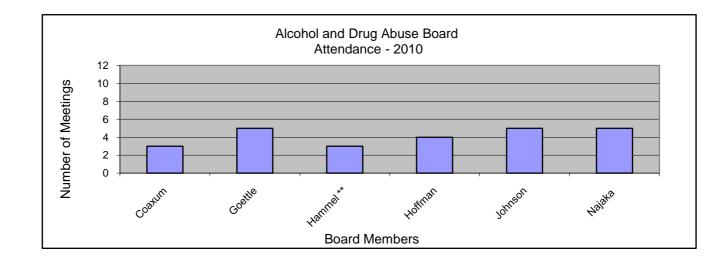

## Alcohol and Drug Abuse Board Attendance 2010

| Month     | January | February | March | April | May | June | July | August | September | October | November | December | Total | Average |
|-----------|---------|----------|-------|-------|-----|------|------|--------|-----------|---------|----------|----------|-------|---------|
| Date      | 25      | *        | 15    | *     | 17  | *    | 19   | *      | 20        | *       | 15       | *        |       |         |
|           |         |          |       |       |     |      |      |        |           |         |          |          |       |         |
| Coaxum    | 1       | *        | 0     | *     | 1   | *    | 0    | *      | 0         | *       | 1        | *        | 3     | 50%     |
| Goettle   | 1       | *        | 1     | *     | 1   | *    | 0    | *      | 1         | *       | 1        | *        | 5     | 83%     |
| Hammel ** | **      | **       | **    | *     | 1   | *    | 1    | *      | 1         | *       | 0        | *        | 3     | 75%     |
| Hoffman   | 1       | *        | 0     | *     | 1   | *    | 1    | *      | 0         | *       | 1        | *        | 4     | 67%     |
| Johnson   | 1       | *        | 1     | *     | 1   | *    | 1    | *      | 1         | *       | 0        | *        | 5     | 83%     |
| Najaka    | 1       | *        | 0     | *     | 1   | *    | 1    | *      | 1         | *       | 1        | *        | 5     | 83%     |

1 - Present

0 - Absent

\* No meeting

\*\* Appointed
Hammel 4/12/10

\*\*\* Resigned