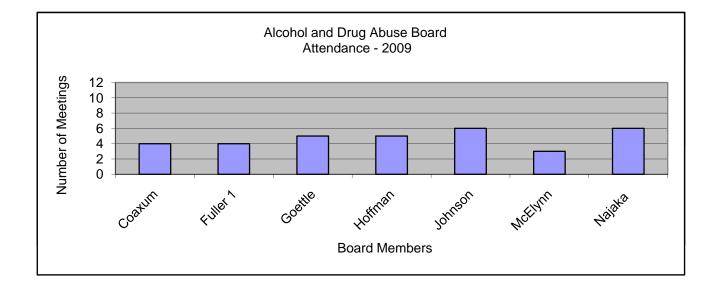

## Alcohol and Drug Abuse Board Attendance 2009

| Month    | January | February | March | April | May | June | July | August | September | October | November | December | Total | Average |
|----------|---------|----------|-------|-------|-----|------|------|--------|-----------|---------|----------|----------|-------|---------|
| Date     | 26      | *        | 16    | *     | 18  | *    | 20   | *      | 21        | *       | 16       | *        |       |         |
|          |         |          |       |       |     |      |      |        |           |         |          |          |       |         |
| Coaxum   | 0       | *        | 1     | *     | 1   | *    | 1    | *      | 0         | *       | 1        | *        | 4     | 67%     |
| Fuller 1 | 1       | *        | 1     | *     | 1   | *    | 1    | *      | 0         | *       | 0        | ***      | 4     | 67%     |
| Goettle  | 1       | *        | 1     | *     | 1   | *    | 1    | *      | 1         | *       | 0        | *        | 5     | 83%     |
| Hoffman  | 1       | *        | 1     | *     | 0   | *    | 1    | *      | 1         | *       | 1        | *        | 5     | 83%     |
| Johnson  | 1       | *        | 1     | *     | 1   | *    | 1    | *      | 1         | *       | 1        | *        | 6     | 100%    |
| McElynn  | 1       | *        | 0     | *     | 1   | *    | 0    | *      | 1         | *       | 0        | *        | 3     | 50%     |
| Najaka   | 1       | *        | 1     | *     | 1   | *    | 1    | *      | 1         | *       | 1        | *        | 6     | 100%    |

- 1 Present
- 0 Absent
- \* No meeting
- \*\* Appointed
- \*\*\* Resigned
  - <sup>1</sup> Fuller / deceased 12.09