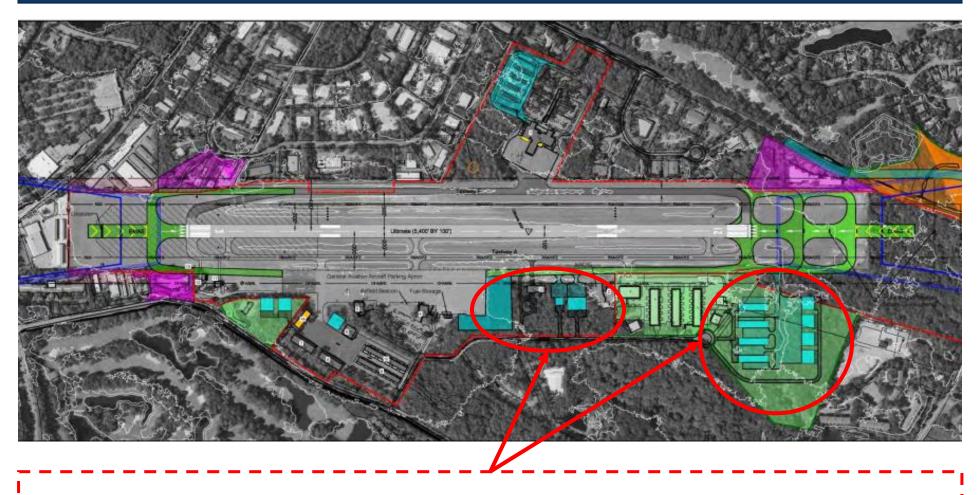

# **KHXD Airport Layout**

Proposed Locations for Project Development per Airport Master Plan

New Development Solves Infrastructure Needs and Enhances Business & General Aviation Experience

shown on the attached map in blue as the 'Cannick property.' The developer also requires approximately 9.7 acres +/- of Town of Hilton Head property (shown as a portion of the yellow area on the attached map). In addition to this land the developer is looking to develop fixed based operations on a 3 acre parcel adjacent to the control tower.

administrations since 2017. The project was delayed due to: complications related to acquiring "heirs" property and gaining U.S. Army Corp of Engineers wetland guidance. At this point, the Economic Development Corporation has sought FAA counsel on the preferred method of assembling the property and considerations given to both the Town and the developer. The developer has acquired 3.75 acres