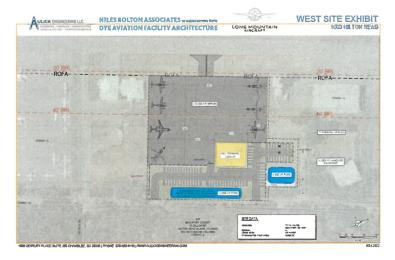

shown on the attached map in blue as the 'Cannick property.' The developer also requires approximately 9.7 acres +/- of Town of Hilton Head property (shown as a portion of the yellow area on the attached map). In addition to this land the developer is looking to develop fixed based operations on a 3 acre parcel adjacent to the control tower.

### How to proceed:

- Gain approval from the Beaufort Airport, Beaufort County Council and Town of Hilton Head Island to put a development project out to bid for response in 30-45 days.
- Specify investment made will be inside the fence to include 16 +/- acres at the northeast end of the runway and 3 +/- acres (just south) adjacent to the control tower.
- The successful bidder will share via SC Department of Commerce worksheet:
  - Its planned investments and business plan,
  - Projected jobs to be created over 5-years, and
  - Its experience and ability to carry out its plan.
- The successful bidder should at a minimum include in its bid a willingness to:
  - The successful proposal will include a proposed 30-year lease rate with two 5-year options at .26 cents per square foot leased to increase annually by the CPI annually. (\$11,326 per acre)
  - The successful bidder will shall pay a fuel flowage fee equal to nine (9%) percent of gross revenues from the sale of retail fuel and lubricants.

# **KHXD Airport Layout**

Proposed Locations for Project Development per Airport Master Plan

New Development Solves Infrastructure Needs and Enhances Business & General Aviation Experience