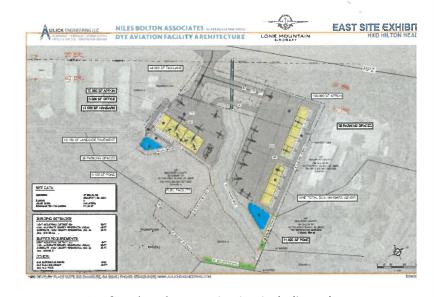

shown on the attached map in blue as the 'Cannick property.' The developer also requires approximately 9.7 acres +/- of Town of Hilton Head property (shown as a portion of the yellow area on the attached map). In addition to this land the developer is looking to develop fixed based operations on a 3 acre parcel adjacent to the control tower.

### How to proceed:

- Gain approval from the Beaufort Airport, Beaufort County Council and Town of Hilton Head Island to put a development project out to bid for response in 30-45 days.
- Specify investment made will be inside the fence to include 16 +/- acres at the northeast end of the runway and 3 +/- acres (just south) adjacent to the control tower.
- The successful bidder will share via SC Department of Commerce worksheet:
  - Its planned investments and business plan,
  - Projected jobs to be created over 5-years, and
  - Its experience and ability to carry out its plan.
- The successful bidder should at a minimum include in its bid a willingness to:
  - The successful proposal will include a proposed 30-year lease rate with two 5-year options at .26 cents per square foot leased to increase annually by the CPI annually. (\$11,326 per acre)
  - The successful bidder will shall pay a fuel flowage fee equal to nine (9%) percent of gross revenues from the sale of retail fuel and lubricants.

# **KHXD Airport Layout**

Proposed Locations for Project Development per Airport Master Plan

New Development Solves Infrastructure Needs and Enhances Business & General Aviation Experience