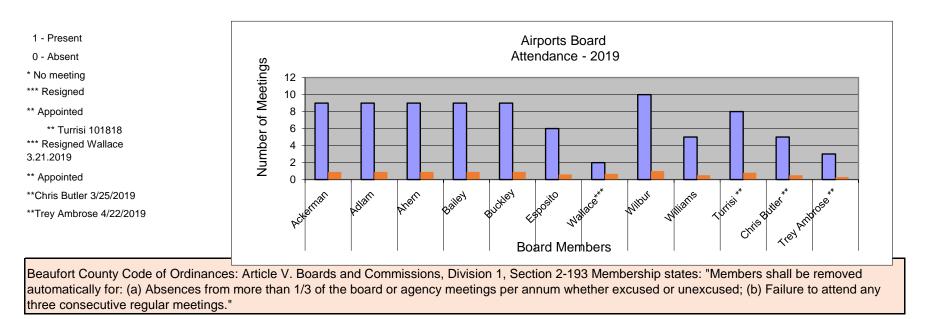

## Airports Board

Attendance 2019

| Month           | January | February | March | April | May | June | July | August | September | October | November | December | Total | Average |
|-----------------|---------|----------|-------|-------|-----|------|------|--------|-----------|---------|----------|----------|-------|---------|
| Date            |         |          |       |       |     |      |      |        |           |         |          |          |       |         |
|                 |         |          |       |       |     |      |      |        |           |         |          |          |       |         |
| Ackerman        | 1       | 1        | 1     | *     | 1   | 0    | 1    | 1      | 1         | 1       | 1        | *        | 9     | 90%     |
| Adlam           | 1       | 1        | 1     | *     | 0   | 1    | 1    | 1      | 1         | 1       | 1        | *        | 9     | 90%     |
| Ahern           | 1       | 1        | 0     | *     | 1   | 1    | 1    | 1      | 1         | 1       | 1        | *        | 9     | 90%     |
| Bailey          | 1       | 0        | 1     | *     | 1   | 1    | 1    | 1      | 1         | 1       | 1        | *        | 9     | 90%     |
| Buckley         | 1       | 1        | 1     | *     | 1   | 1    | 1    | 0      | 1         | 1       | 1        | *        | 9     | 90%     |
| Esposito        | 0       | 1        | 1     | *     | 1   | 1    | 0    | 0      | 1         | 1       | 0        | *        | 6     | 60%     |
| Wallace***      | 0       | 1        | 1     | ***   | *** | ***  | ***  | ***    | ***       | ***     | ***      | ***      | 2     | 67%     |
| Wilbur          | 1       | 1        | 1     | *     | 1   | 1    | 1    | 1      | 1         | 1       | 1        | *        | 10    | 100%    |
| Williams        | 0       | 0        | 0     | *     | 1   | 0    | 1    | 1      | 1         | 1       | 0        | *        | 5     | 50%     |
| Turrisi **      | 0       | 1        | 1     | *     | 1   | 0    | 1    | 1      | 1         | 1       | 1        | *        | 8     | 80%     |
| Chris Butler ** | 0       | 0        | 0     | *     | 1   | 1    | 1    | 1      | 1         | 0       | 0        | *        | 5     | 50%     |
| Trey Ambrose ** | 0       | 0        | 0     | *     | 0   | 1    | 0    | 1      | 0         | 0       | 1        | *        | 3     | 30%     |