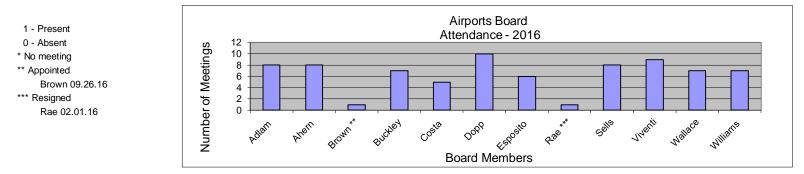

## Airports Board Attendance 2016

| Month    | January | February | March | April | May | June | July | August | September | October | November | December | Total | Average |
|----------|---------|----------|-------|-------|-----|------|------|--------|-----------|---------|----------|----------|-------|---------|
| Date     | 21      | 18       | 17    | 21    | 19  | *    | 21   | 18     | 15        | 31      | *        | 1        |       |         |
|          |         |          |       |       |     |      |      |        |           |         |          |          |       |         |
| Adlam    | 0       | 1        | 1     | 1     | 0   | *    | 1    | 1      | 1         | 1       | *        | 1        | 8     | 80%     |
| Ahern    | 1       | 1        | 1     | 1     | 1   | *    | 0    | 0      | 1         | 1       | *        | 1        | 8     | 80%     |
| Brown ** | **      | **       | **    | **    | **  | **   | **   | **     | **        | 1       | *        | 0        | 1     | 50%     |
| Buckley  | 1       | 1        | 1     | 0     | 1   | *    | 0    | 1      | 0         | 1       | *        | 1        | 7     | 70%     |
| Costa    | 0       | 1        | 1     | 0     | 1   | *    | 0    | 0      | 1         | 1       | *        | 0        | 5     | 50%     |
| Dopp     | 1       | 1        | 1     | 1     | 1   | *    | 1    | 1      | 1         | 1       | *        | 1        | 10    | 100%    |
| Esposito | 0       | 0        | 0     | 1     | 1   | *    | 1    | 1      | 1         | 1       | *        | 0        | 6     | 60%     |
| Rae ***  | 1       | ***      | ***   | ***   | *** | *    | ***  | ***    | ***       | ***     | *        | ***      | 1     | 100%    |
| Sells    | 1       | 1        | 1     | 1     | 1   | *    | 0    | 1      | 0         | 1       | *        | 1        | 8     | 80%     |
| Viventi  | 1       | 1        | 1     | 1     | 0   | *    | 1    | 1      | 1         | 1       | *        | 1        | 9     | 90%     |
| Wallace  | 1       | 0        | 1     | 0     | 1   | *    | 1    | 1      | 1         | 1       | *        | 0        | 7     | 70%     |
| Williams | 1       | 1        | 1     | 1     | 0   | *    | 1    | 0      | 1         | 0       | *        | 1        | 7     | 70%     |