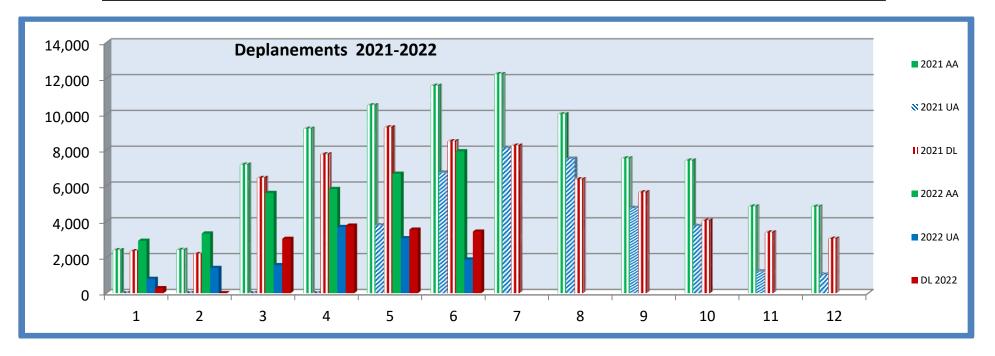

## **DEPLANEMENTS**

| HILTO    | N HEAI | <u> ISLAN</u> | ID PASS | SENGER D   | <u>EPLAN</u> | EMENT: | <u>S(arriva</u> | als) 2021- | ·2025 |      |      |
|----------|--------|---------------|---------|------------|--------------|--------|-----------------|------------|-------|------|------|
|          | 2021   | 2021          | 2021    | 2021 Total | 2022         | 2022   | 2022            | 2022 Total | 2023  | 2024 | 2025 |
| Airlines | AA     | UA            | DL      |            | AA           | UA     | DL              |            |       |      |      |
| JAN      | 2,401  | 0             | 2,347   | 4,748      | 2,929        | 801    | 277             | 4,007      |       |      |      |
| FEB      | 2,417  | 0             | 2,185   | 4,602      | 3,334        | 1,409  | 0               | 4,743      |       |      |      |
| MAR      | 7,178  | 0             | 6,433   | 13,611     | 5,600        | 1,566  | 3,036           | 10,202     |       |      |      |
| APR      | 9,188  | 0             | 7,754   | 16,942     | 5,822        | 3,695  | 3,772           | 13,289     |       |      |      |
| MAY      | 10,498 | 3,794         | 9,262   | 23,554     | 6,673        | 3,068  | 3,550           | 13,291     |       |      |      |
| JUN      | 11,585 | 6,744         | 8,487   | 26,816     | 7,930        | 1,884  | 3,438           | 13,252     |       |      |      |
| JUL      | 12,241 | 8,108         | 8,240   | 28,589     |              |        |                 | 0          |       |      |      |
| AUG      | 9,998  | 7,513         | 6,357   | 23,868     |              |        |                 | 0          |       |      |      |
| SEP      | 7,530  | 4,766         | 5,633   | 17,929     |              |        |                 | 0          |       |      |      |
| OCT      | 7,409  | 3,758         | 4,051   | 15,218     |              |        |                 | 0          |       |      |      |
| NOV      | 4,841  | 1,220         | 3,391   | 9,452      |              |        |                 | 0          |       |      |      |
| DEC      | 4,834  | 1,038         | 3,039   | 8,911      |              |        |                 | 0          |       |      |      |
| TOTALS   | 90,120 | 36,941        | 67,179  | 194,240    | 32,288       | 12,423 | 14,073          | 58,784     | 0     | 0    |      |