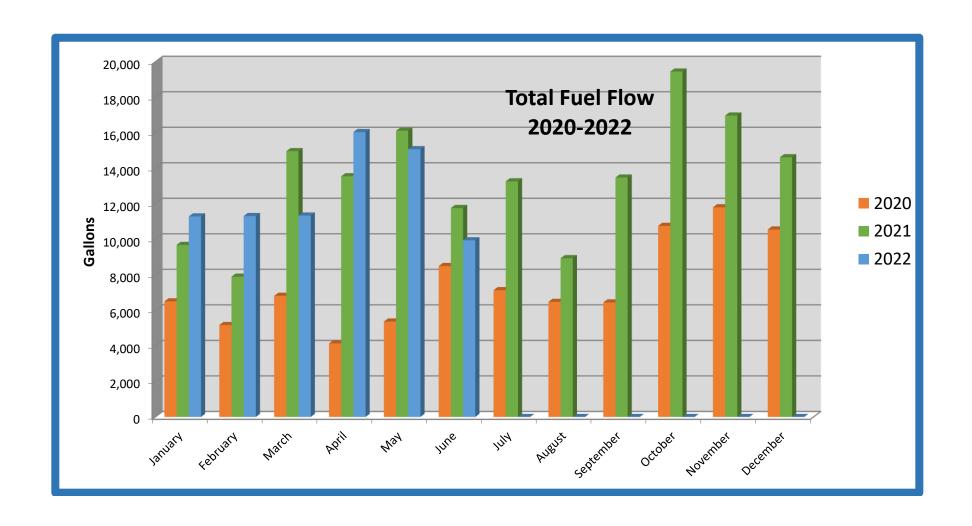

## **ARW FUEL OPS**

|            | Avgas  | Jet A  | Total<br>Flow | Total<br>Flight<br>Ops |   |            | Avgas  | Jet A  | Total<br>Flow | Total<br>Flight<br>Ops |            | Avgas  | Jet A  | Total<br>Flow | Total<br>Flight<br>Ops |
|------------|--------|--------|---------------|------------------------|---|------------|--------|--------|---------------|------------------------|------------|--------|--------|---------------|------------------------|
| 2022       |        |        |               |                        |   | 2021       |        |        |               |                        | 2020       |        |        |               |                        |
|            |        |        |               |                        |   |            |        |        |               |                        |            |        |        |               |                        |
| January    | 5,124  | 6,163  | 11,287        | 2,312                  |   | January    | 5,470  | 4,211  | 9,681         | 0                      | January    | 2,210  | 4,294  | 6,504         | 1,612                  |
| February   | 4,890  | 6418   | 11,308        | 2,491                  |   | February   | 4,753  | 3,142  | 7,895         | 718                    | February   | 1,961  | 3,210  | 5,171         | 796                    |
| March      | 3,758  | 7,578  | 11,336        | 2,228                  |   | March      | 5,864  | 9,100  | 14,964        | 1,189                  | March      | 2,612  | 4,205  | 6,817         | 1,659                  |
| April      | 7,025  | 9,013  | 16,038        | 3,373                  |   | April      | 8,355  | 5,195  | 13,550        | 4,083                  | April      | 2,026  | 2,115  | 4,141         | 1,021                  |
| May        | 6,239  | 8,837  | 15,076        | 2,970                  |   | May        | 8,894  | 7,220  | 16,114        | 1,477                  | May        | 3,251  | 2,118  | 5,369         | 2,067                  |
| June       | 4,229  | 5,714  | 9,943         | 3,160                  |   | June       | 6,238  | 5,522  | 11,760        | 1,354                  | June       | 3,695  | 4,798  | 8,342         | 3,117                  |
| July       |        |        |               |                        |   | July       | 6,233  | 7,030  | 13,263        | 3,197                  | July       | 3,600  | 3,537  | 6,943         | 4,216                  |
| August     |        |        |               |                        |   | August     | 3,512  | 5,423  | 8,935         | 2,161                  | August     | 3,708  | 2,769  | 6,477         | 1,131                  |
| September  |        |        |               |                        |   | September  | 6,903  | 6,575  | 13,478        | 3,487                  | September  | 3,968  | 2,476  | 6,444         | 1,363                  |
| October    |        |        |               |                        |   | October    | 9,898  | 9,549  | 19,447        | 3,446                  | October    | 5,580  | 5,175  | 10,755        | 1,244                  |
| November   |        |        |               |                        | ĺ | November   | 7,218  | 9,752  | 16,970        | 3,012                  | November   | 6,350  | 5,451  | 11,801        | 2,193                  |
| December   |        |        |               |                        |   | December   | 6,001  | 8,619  | 14,620        | 2,797                  | December   | 5,903  | 4,646  | 10,549        | 640                    |
| 2022 Total | 31,265 | 43,723 | 74,988        | 16,534                 |   | 2021 Total | 79,339 | 81,338 | 160,677       | 26,921                 | 2020 Total | 44,864 | 44,794 | 89,658        | 21,059                 |