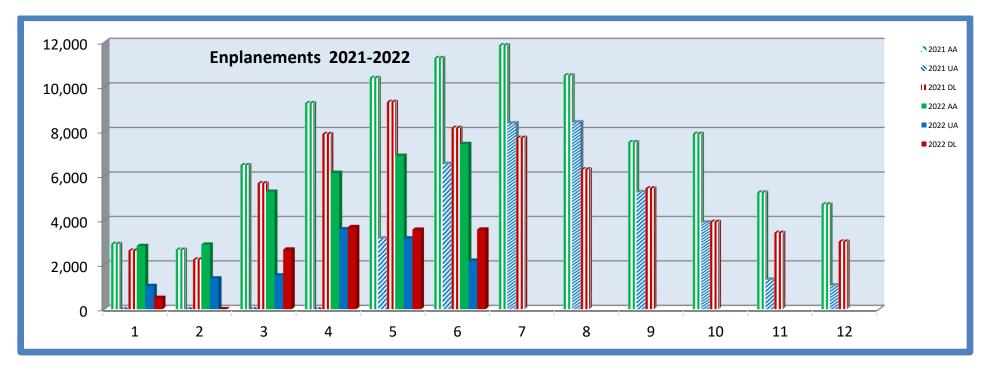

## **ENPLANEMENTS**

| HILTO           | HILTON HEAD ISLAND PASSENGER ENPLANEMENTS (departures) 2021-2025 |        |        |            |        |        |        |            |      |      |      |  |  |
|-----------------|------------------------------------------------------------------|--------|--------|------------|--------|--------|--------|------------|------|------|------|--|--|
|                 | 2021                                                             | 2021   | 2021   | 2021 Total | 2022   | 2022   | 2022   | 2022 Total | 2023 | 2024 | 2025 |  |  |
| <b>Airlines</b> | AA                                                               | UA     | DL     |            | AA     | UA     | DL     |            |      |      |      |  |  |
| JAN             | 2,939                                                            | 0      | 2,634  | 5,573      | 2,847  | 1,045  | 510    | 4,402      |      |      |      |  |  |
| FEB             | 2,676                                                            | 0      | 2,236  | 4,912      | 2,911  | 1,383  | 0      | 4,294      |      |      |      |  |  |
| MAR             | 6,482                                                            | 0      | 5,666  | 12,148     | 5,288  | 1,519  | 2,686  | 9,493      |      |      |      |  |  |
| APR             | 9,262                                                            | 0      | 7,877  | 17,139     | 6,139  | 3,596  | 3,695  | 13,430     |      |      |      |  |  |
| MAY             | 10,395                                                           | 3,188  | 9,318  | 22,901     | 6,904  | 3,186  | 3,581  | 13,671     |      |      |      |  |  |
| JUN             | 11,286                                                           | 6,541  | 8,154  | 25,981     | 7,434  | 2,185  | 3,585  | 13,204     |      |      |      |  |  |
| JUL             | 11,860                                                           | 8,361  | 7,709  | 27,930     |        |        |        | 0          |      |      |      |  |  |
| AUG             | 10,510                                                           | 8,405  | 6,291  | 25,206     |        |        |        | 0          |      |      |      |  |  |
| SEP             | 7,514                                                            | 5,271  | 5,436  | 18,221     |        |        |        | 0          |      |      |      |  |  |
| OCT             | 7,888                                                            | 3,900  | 3,930  | 15,718     |        |        |        | 0          |      |      |      |  |  |
| NOV             | 5,250                                                            | 1,333  | 3,438  | 10,021     |        |        |        | 0          |      |      |      |  |  |
| DEC             | 4,717                                                            | 1,073  | 3,039  | 8,829      |        |        |        | 0          |      |      |      |  |  |
| TOTALS          | 90,779                                                           | 38,072 | 65,728 | 194,579    | 31,523 | 12,914 | 14,057 | 58,494     | 0    | 0    | 0    |  |  |