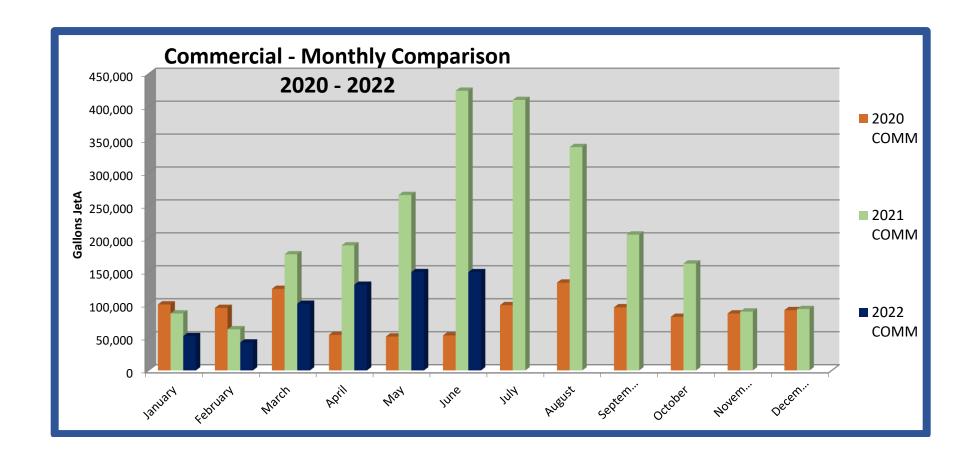

## **HXD FUEL OPS**

|            | Avgas  | Jet A   | Comm    | Total<br>Flow |            | Avgas  | Jet A     | Comm      | Total<br>Flow |            | Avgas  | Jet A   | Comm      | Total<br>Flow |
|------------|--------|---------|---------|---------------|------------|--------|-----------|-----------|---------------|------------|--------|---------|-----------|---------------|
| 2022       |        |         |         |               | 2021       |        |           |           |               | 2020       |        |         |           |               |
|            |        |         |         |               |            |        |           |           |               |            |        |         |           |               |
| January    | 4,471  | 67,328  | 52,069  | 123,868       | January    | 4,012  | 62,701    | 86,381    | 153,094       | January    | 3,783  | 38,979  | 100,087   | 142,849       |
| February   | 5,852  | 75,235  | 42,298  | 123,385       | February   | 2,737  | 57,340    | 62,349    | 122,426       | February   | 4,594  | 51,410  | 94,846    | 150,850       |
| March      | 6,052  | 94,889  | 101,135 | 202,076       | March      | 5,612  | 103,762   | 176,101   | 285,475       | March      | 4,680  | 63,097  | 123,760   | 191,537       |
| April      | 8,531  | 165,514 | 129,933 | 303,978       | April      | 8,308  | 133,174   | 189,646   | 331,128       | April      | 2,275  | 24,426  | 53,866    | 80,567        |
| May        | 7,651  | 139,394 | 149,109 | 296,154       | Мау        | 8,678  | 143,230   | 266,190   | 418,098       | May        | 7,688  | 72,645  | 51,419    | 131,752       |
| June       | 7,094  | 102,652 | 149,028 | 258,774       | June       | 7,349  | 117,981   | 424,496   | 549,826       | June       | 6,224  | 109,724 | 53,108    | 169,056       |
| July       |        |         |         |               | July       | 6,442  | 109,509   | 410,488   | 526,439       | July       | 6,397  | 67,285  | 98,970    | 172,652       |
| August     |        |         |         |               | August     | 5,387  | 89,173    | 338,941   | 433,501       | August     | 5,751  | 63,668  | 133,153   | 202,572       |
| Sept.      |        |         |         |               | September  | 6,740  | 77,361    | 206,025   | 290,126       | September  | 5,607  | 64,870  | 95,782    | 166,259       |
| October    |        |         |         |               | October    | 8,857  | 127,279   | 162,088   | 298,224       | October    | 7,182  | 91,994  | 81,281    | 180,457       |
| November   |        |         |         |               | November   | 6,635  | 116,474   | 89,239    | 212,348       | November   | 5,758  | 75,210  | 86,343    | 167,311       |
| December   |        |         |         |               | December   | 5,189  | 84,855    | 93,076    | 183,120       | December   | 4,131  | 71,224  | 91,450    | 166,805       |
| 2022 Total | 39,651 | 645,012 | 623,572 | 1,308,235     | 2021 Total | 75,946 | 1,222,839 | 2,505,020 | 3,803,805     | 2020 Total | 64,070 | 794,532 | 1,064,065 | 1,922,667     |