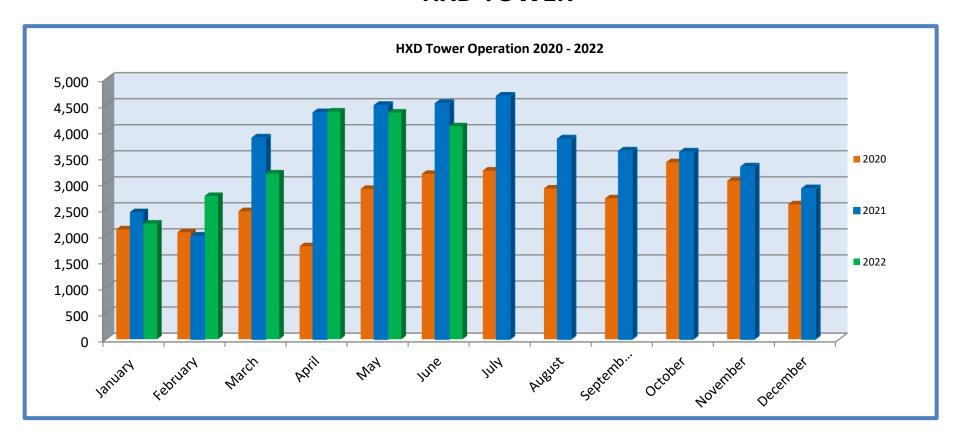

## **HDX TOWER REPORT**

|                    | ITINERANT |          |               |        | LOCAL    |          |           |        |        |        |               |                 | YTD Total |           |
|--------------------|-----------|----------|---------------|--------|----------|----------|-----------|--------|--------|--------|---------------|-----------------|-----------|-----------|
| TOWER              | AIR COMM  | AIR TAXI | COMBINED COMM | GA     | MILITARY | LOCAL GA | LOCAL MIL | VFR    | IFR    | Total  | After Hrs. GA | After Hrs. Comm | Total Ops | Ops       |
| January            | 183       | 281      | 464           | 1,557  | 44       | 84       | 70        | 1,087  | 1,132  | 2,219  | 0             | 0               | 2,219     | 2,219     |
| February           | 154       | 323      | 477           | 1,952  | 55       | 122      | 144       | 1,482  | 1,268  | 2,750  | 0             | 0               | 2,750     | 2,750     |
| March              | 337       | 484      | 821           | 2,117  | 32       | 124      | 88        | 1,465  | 1,717  | 3,182  | 0             | 0               | 3,182     | 3,182     |
| April              | 429       | 717      | 1,146         | 3,080  | 29       | 85       | 32        | 2,024  | 2,348  | 4,372  | 0             | 0               | 4,372     | 4,372     |
| May                | 467       | 601      | 1,068         | 3,045  | 59       | 101      | 80        | 2,094  | 2,259  | 4,353  | 0             | 0               | 4,353     | 4,353     |
| June               | 472       | 445      | 917           | 3,013  | 36       | 74       | 48        | 2,206  | 1,882  | 4,088  | 0             | 0               | 4,088     | 4,088     |
| July               |           |          | 0             |        |          |          |           |        |        | 0      |               |                 |           |           |
| August             |           |          | 0             |        |          |          |           |        |        | 0      |               |                 |           |           |
| September          |           |          | 0             |        |          |          |           |        |        | 0      |               |                 |           |           |
| October            |           |          | 0             |        |          |          |           |        |        | 0      |               |                 |           |           |
| November           |           |          | 0             |        |          |          |           |        |        | 0      |               |                 |           |           |
| December           |           |          | 0             |        |          |          |           |        |        | 0      |               |                 |           |           |
| <b>TOTALS 2022</b> | 2,042     | 2,851    | 4,893         | 14,764 | 255      | 590      | 462       | 10,358 | 10,606 | 20,964 | 0             | 0               | 20,964    |           |
|                    |           |          | NERANT        |        |          |          | CAL       |        |        |        |               |                 |           | YTD Total |
| TOWER              | AIR COMM  | AIR TAXI | COMBINED COMM | GA     | MILITARY | LOCAL GA | LOCAL MIL | VFR    | IFR    | Total  | After Hrs. GA | After Hrs. Comm | Total Ops | Ops       |
| January            | 289       | 296      | 585           | 1,588  | 24       | 188      | 54        | 1,183  | 1,256  | 2,439  | 0             | 0               | 2,439     | 2,439     |
| February           | 237       | 298      | 535           | 1,149  | 36       | 202      | 58        | 972    | 1,008  | 1,980  | 0             | 0               | 1,980     | 4,419     |
| March              | 572       | 528      | 1,100         | 2,362  | 57       | 262      | 84        | 1,784  | 2,081  | 3,865  | 0             | 0               | 3,865     | 8,284     |
| April              | 595       | 621      | 1,216         | 2,907  | 29       | 162      | 38        | 1,987  | 2,364  | 4,351  | 0             | 0               | 4,351     | 12,635    |
| May                | 826       | 578      | 1,404         | 2,908  | 43       | 122      | 14        | 1,904  | 2,587  | 4,491  | 0             | 0               | 4,491     | 17,126    |
| June               | 1169      | 541      | 1,710         | 2,549  | 47       | 180      | 42        | 1,765  | 2,763  | 4,528  | 0             | 0               | 4,528     | 21,654    |
| July               | 1204      | 493      | 1,697         | 2,707  | 68       | 145      | 38        | 1,952  | 2,717  | 4,669  | 0             | 0               | 4,669     | 26,323    |
| August             | 1049      | 443      | 1,492         | 2,144  | 41       | 122      | 48        | 1,458  | 2,389  | 3,847  | 0             | 0               | 3,847     | 30,170    |
| September          | 658       | 389      | 1,047         | 2,249  | 74       | 222      | 22        | 1,695  | 1,919  | 3,614  | 0             | 0               | 3,614     | 33,784    |
| October            | 545       | 567      | 1,112         | 2,349  | 121      | 120      | 20        | 1,299  | 2,297  | 3,596  | 0             | 0               | 3,596     | 37,380    |
| November           | 342       | 563      | 905           | 1,750  | 52       | 142      | 82        | 1,437  | 1,871  | 3,308  | 0             | 0               | 3,308     | 40,688    |
| December           | 343       | 416      | 759           | 1,867  | 47       | 196      | 22        | 1,346  | 1,545  | 2,891  | 0             | 0               | 2,891     | 43,579    |
| <b>TOTALS 2021</b> | 7,829     | 5,733    | 13,562        | 26,529 | 639      | 2,063    | 522       | 18,782 | 24,797 | 43,579 | 0             | 0               | 43,579    |           |
|                    |           |          |               |        |          |          |           |        |        |        |               |                 |           | YTD Total |
|                    |           |          | NERANT        |        |          |          | CAL       |        |        |        |               |                 |           | Ops       |
| TOWER              | AIR COMM  |          | COMBINED COMM | GA     | MILITARY |          | LOCAL MIL | VFR    | IFR    | Total  | After Hrs. GA | After Hrs. Comm |           |           |
| January            | 350       | 206      | 556           | 1,262  | 23       | 240      | 28        | 1,069  | 1,040  | 2,109  | 0             | 0               | 2,109     | 2,109     |
| February           | 308       | 270      | 578           | 1,256  | 23       | 152      | 44        | 882    | 1,171  | 2,053  | 0             | 0               | 2,053     | 4,162     |
| March              | 394       | 331      | 725           | 1,335  | 13       | 336      | 49        | 1,141  | 1,317  | 2,458  | 0             | 0               | 2,458     | 6,620     |
| April              | 212       | 137      | 349           | 895    | 19       | 619      | 18        | 1,141  | 644    | 1,785  | 0             | 0               | 1,785     | 8,405     |
| May                | 231       | 378      | 609           | 1,900  | 20       | 357      | 0         | 1,449  | 1,437  | 2,886  | 0             | 0               | 2,886     | 11,291    |
| June               | 231       | 553      | 784           | 2,084  | 27       | 278      | 12        | 1,442  | 1,732  | 3,174  | 0             | 0               | 3,174     | 14,465    |
| July               | 349       | 371      | 720           | 2,222  | 52       | 226      | 18        | 1,472  | 1,766  | 3,238  | 0             | 0               | 3,238     | 17,703    |
| August             | 429       | 285      | 714           | 1,908  | 26       | 207      | 40        | 1,457  | 1,438  | 2,895  | 0             | 0               | 2,895     | 20,598    |
| September          | 356       | 347      | 703           | 1,699  | 20       | 254      | 28        | 1,317  | 1,387  | 2,704  | 0             | 0               | 2,704     | 23,302    |
| October            | 322       | 434      | 756           | 2,321  | 39       | 244      | 38        | 1,559  | 1,839  | 3,398  | 0             | 0               | 3,398     | 26,700    |
| November           | 323       | 348      | 671           | 1,820  | 39       | 305      | 109       | 1,451  | 1,589  | 3,040  | 0             | 0               | 3,040     | 29,740    |
| December           | 300       | 0        | 300           | 0      | 0        | 0        | 0         | 0      | 1,360  | 0      | 86            | 0               | 2,589     | 32,329    |
| TOTALS 2020        | 3,805     | 3,660    | 7,465         | 18,702 | 301      | 3,218    | 384       | 14,380 | 16,720 | 29,740 | 86            | 0               | 29,826    |           |

## **HXD TOWER**

Note: \*December 2020 broken down numbers are unavailable due to a software glitch at the tower.