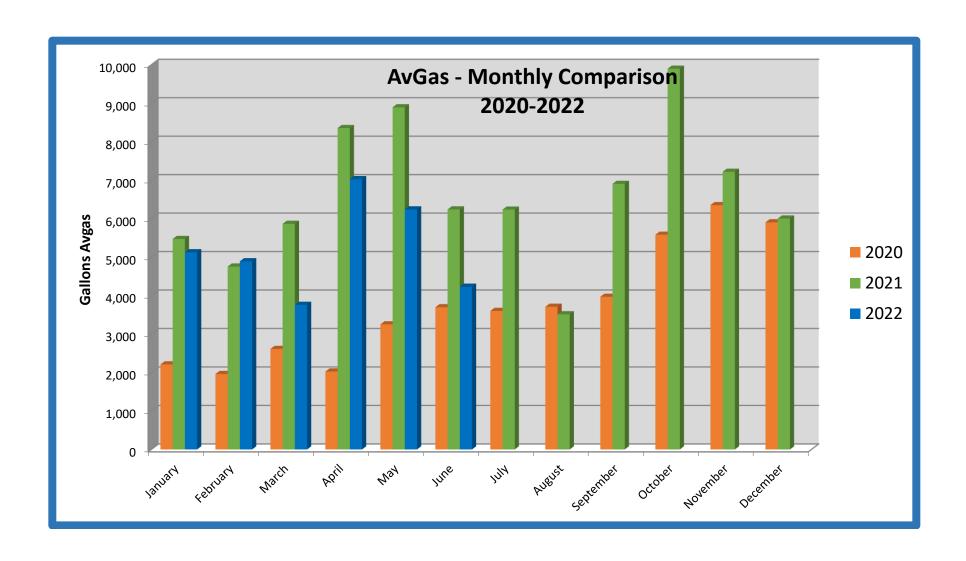

## **ARW FUEL OPS**

|            | Avgas  | Jet A  | Total<br>Flow | Total<br>Flight<br>Ops |   |            | Avgas  | Jet A  | Total<br>Flow | Total<br>Flight<br>Ops |            | Avgas  | Jet A  | Total<br>Flow | Total<br>Flight<br>Ops |
|------------|--------|--------|---------------|------------------------|---|------------|--------|--------|---------------|------------------------|------------|--------|--------|---------------|------------------------|
| 2022       |        |        |               |                        |   | 2021       |        |        |               |                        | 2020       |        |        |               |                        |
|            |        |        |               |                        |   |            |        |        |               |                        |            |        |        |               |                        |
| January    | 5,124  | 6,163  | 11,287        | 2,312                  |   | January    | 5,470  | 4,211  | 9,681         | 0                      | January    | 2,210  | 4,294  | 6,504         | 1,612                  |
| February   | 4,890  | 6418   | 11,308        | 2,491                  |   | February   | 4,753  | 3,142  | 7,895         | 718                    | February   | 1,961  | 3,210  | 5,171         | 796                    |
| March      | 3,758  | 7,578  | 11,336        | 2,228                  |   | March      | 5,864  | 9,100  | 14,964        | 1,189                  | March      | 2,612  | 4,205  | 6,817         | 1,659                  |
| April      | 7,025  | 9,013  | 16,038        | 3,373                  |   | April      | 8,355  | 5,195  | 13,550        | 4,083                  | April      | 2,026  | 2,115  | 4,141         | 1,021                  |
| May        | 6,239  | 8,837  | 15,076        | 2,970                  |   | May        | 8,894  | 7,220  | 16,114        | 1,477                  | May        | 3,251  | 2,118  | 5,369         | 2,067                  |
| June       | 4,229  | 5,714  | 9,943         | 3,160                  |   | June       | 6,238  | 5,522  | 11,760        | 1,354                  | June       | 3,695  | 4,798  | 8,342         | 3,117                  |
| July       |        |        |               |                        |   | July       | 6,233  | 7,030  | 13,263        | 3,197                  | July       | 3,600  | 3,537  | 6,943         | 4,216                  |
| August     |        |        |               |                        |   | August     | 3,512  | 5,423  | 8,935         | 2,161                  | August     | 3,708  | 2,769  | 6,477         | 1,131                  |
| September  |        |        |               |                        |   | September  | 6,903  | 6,575  | 13,478        | 3,487                  | September  | 3,968  | 2,476  | 6,444         | 1,363                  |
| October    |        |        |               |                        |   | October    | 9,898  | 9,549  | 19,447        | 3,446                  | October    | 5,580  | 5,175  | 10,755        | 1,244                  |
| November   |        |        |               |                        | ĺ | November   | 7,218  | 9,752  | 16,970        | 3,012                  | November   | 6,350  | 5,451  | 11,801        | 2,193                  |
| December   |        |        |               |                        |   | December   | 6,001  | 8,619  | 14,620        | 2,797                  | December   | 5,903  | 4,646  | 10,549        | 640                    |
| 2022 Total | 31,265 | 43,723 | 74,988        | 16,534                 |   | 2021 Total | 79,339 | 81,338 | 160,677       | 26,921                 | 2020 Total | 44,864 | 44,794 | 89,658        | 21,059                 |