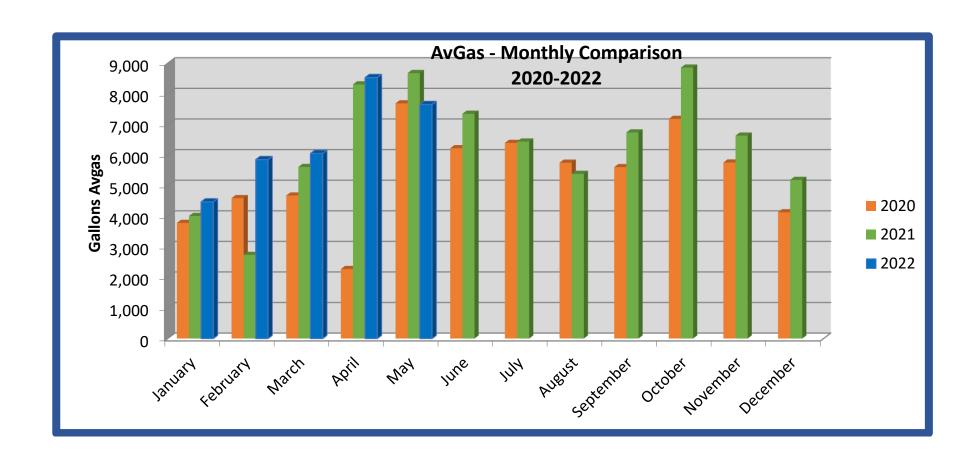

## **ARW FUEL OPS**

|            | Avgas  | Jet A  | Total<br>Flow | Total<br>Flight<br>Ops |   |            | Avgas  | Jet A  | Total<br>Flow | Total<br>Flight<br>Ops |            | Avgas  | Jet A  | Total<br>Flow | Total<br>Flight<br>Ops |
|------------|--------|--------|---------------|------------------------|---|------------|--------|--------|---------------|------------------------|------------|--------|--------|---------------|------------------------|
| 2022       |        |        |               |                        |   | 2021       |        |        |               |                        | 2020       |        |        |               |                        |
|            |        |        |               |                        |   |            |        |        |               |                        |            |        |        |               |                        |
| January    | 5,124  | 6,163  | 11,287        | 2,312                  |   | January    | 5,470  | 4,211  | 9,681         | 0                      | January    | 2,210  | 4,294  | 6,504         | 1,612                  |
| February   | 4,890  | 6418   | 11,308        | 2,491                  |   | February   | 4,753  | 3,142  | 7,895         | 718                    | February   | 1,961  | 3,210  | 5,171         | 796                    |
| March      | 3,758  | 7,578  | 11,336        | 2,228                  |   | March      | 5,864  | 9,100  | 14,964        | 1,189                  | March      | 2,612  | 4,205  | 6,817         | 1,659                  |
| April      | 7,025  | 9,013  | 16,038        | 3,373                  |   | April      | 8,355  | 5,195  | 13,550        | 4,083                  | April      | 2,026  | 2,115  | 4,141         | 1,021                  |
| May        | 6,239  | 8,837  | 15,076        | 2,970                  |   | May        | 8,894  | 7,220  | 16,114        | 1,477                  | May        | 3,251  | 2,118  | 5,369         | 2,067                  |
| June       | 4,229  | 5,714  | 9,943         | 3,160                  |   | June       | 6,238  | 5,522  | 11,760        | 1,354                  | June       | 3,695  | 4,798  | 8,342         | 3,117                  |
| July       |        |        |               |                        |   | July       | 6,233  | 7,030  | 13,263        | 3,197                  | July       | 3,600  | 3,537  | 6,943         | 4,216                  |
| August     |        |        |               |                        |   | August     | 3,512  | 5,423  | 8,935         | 2,161                  | August     | 3,708  | 2,769  | 6,477         | 1,131                  |
| September  |        |        |               |                        |   | September  | 6,903  | 6,575  | 13,478        | 3,487                  | September  | 3,968  | 2,476  | 6,444         | 1,363                  |
| October    |        |        |               |                        |   | October    | 9,898  | 9,549  | 19,447        | 3,446                  | October    | 5,580  | 5,175  | 10,755        | 1,244                  |
| November   |        |        |               |                        | ĺ | November   | 7,218  | 9,752  | 16,970        | 3,012                  | November   | 6,350  | 5,451  | 11,801        | 2,193                  |
| December   |        |        |               |                        |   | December   | 6,001  | 8,619  | 14,620        | 2,797                  | December   | 5,903  | 4,646  | 10,549        | 640                    |
| 2022 Total | 31,265 | 43,723 | 74,988        | 16,534                 |   | 2021 Total | 79,339 | 81,338 | 160,677       | 26,921                 | 2020 Total | 44,864 | 44,794 | 89,658        | 21,059                 |