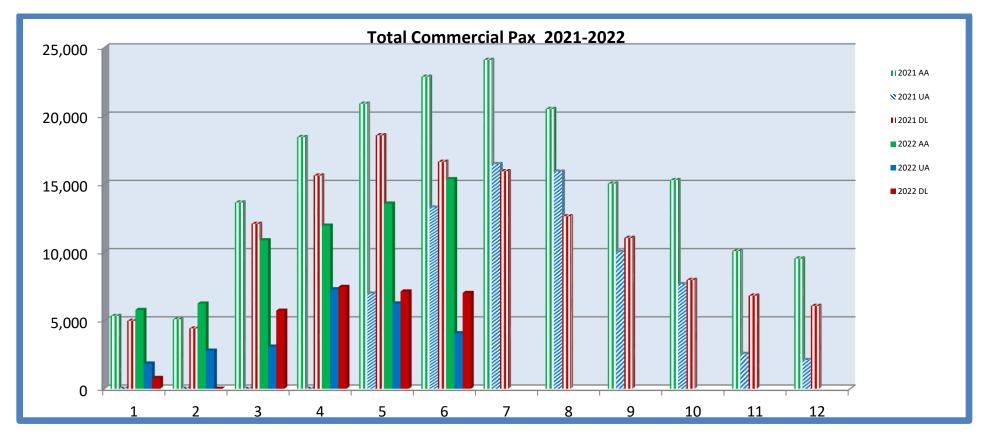

## **TOTAL PASSENGERS**

| TOTA            | L PASSE | NGER   | ENPLAN  | <b>IEMENTS</b> | & DEPI | LANEME | NTS 20 | 21-2025    |      |      |      |
|-----------------|---------|--------|---------|----------------|--------|--------|--------|------------|------|------|------|
|                 | 2021    | 2021   | 2021    | 2021 Total     | 2022   | 2022   | 2022   | 2022 Total | 2023 | 2024 | 2025 |
| <b>Airlines</b> | AA      | UA     | DL      |                | AA     | UA     | DL     |            |      |      |      |
| JAN             | 5,340   | 0      | 4,981   | 10,321         | 5,776  | 1,846  | 787    | 8,409      |      |      |      |
| FEB             | 5,093   | 0      | 4,421   | 9,514          | 6,245  | 2,792  | 0      | 9,037      |      |      |      |
| MAR             | 13,660  | 0      | 12,099  | 25,759         | 10,888 | 3,085  | 5,722  | 19,695     |      |      |      |
| APR             | 18,450  | 0      | 15,631  | 34,081         | 11,961 | 7,291  | 7,467  | 26,719     |      |      |      |
| MAY             | 20,893  | 6,982  | 18,580  | 46,455         | 13,577 | 6,254  | 7,131  | 26,962     |      |      |      |
| JUN             | 22,871  | 13,285 | 16,641  | 52,797         | 15,364 | 4,069  | 7,023  | 26,456     |      |      |      |
| JUL             | 24,101  | 16,469 | 15,949  | 56,519         |        |        |        | 0          |      |      |      |
| AUG             | 20,508  | 15,918 | 12,648  | 49,074         |        |        |        | 0          |      |      |      |
| SEP             | 15,044  | 10,037 | 11,069  | 36,150         |        |        |        | 0          |      |      |      |
| OCT             | 15,297  | 7,658  | 7,981   | 30,936         |        |        |        | 0          |      |      |      |
| NOV             | 10,091  | 2,553  | 6,829   | 19,473         |        |        |        | 0          |      |      |      |
| DEC             | 9,551   | 2,111  | 6,078   | 17,740         |        |        |        | 0          |      |      |      |
| TOTALS          | 180,899 | 75,013 | 132,907 | 388,819        | 63,811 | 25,337 | 28,130 | 117,278    | 0    | 0    | 0    |