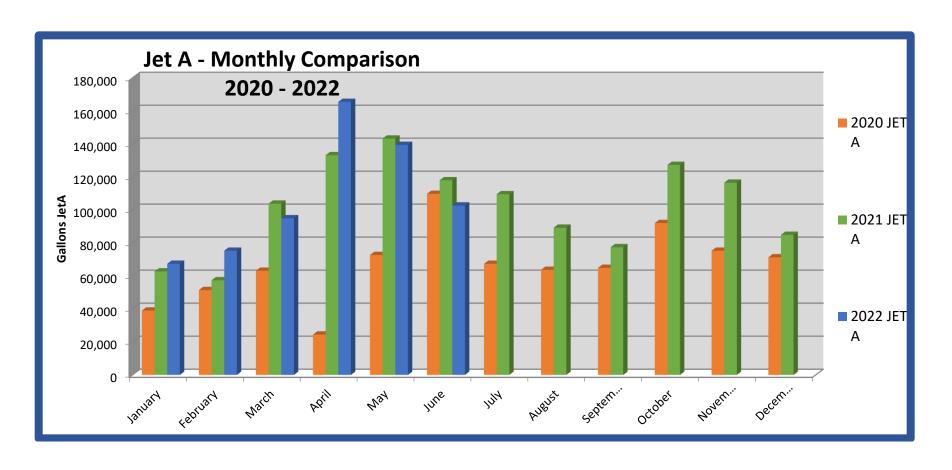

## **HXD FUEL OPS**

|            | Avgas  | Jet A   | Comm    | Total<br>Flow |            | Avgas  | Jet A     | Comm      | Total<br>Flow |            | Avgas  | Jet A   | Comm      | Total<br>Flow |
|------------|--------|---------|---------|---------------|------------|--------|-----------|-----------|---------------|------------|--------|---------|-----------|---------------|
| 2022       |        |         |         |               | 2021       |        |           |           |               | 2020       |        |         |           |               |
|            |        |         |         |               |            |        |           |           |               |            |        |         |           |               |
| January    | 4,471  | 67,328  | 52,069  | 123,868       | January    | 4,012  | 62,701    | 86,381    | 153,094       | January    | 3,783  | 38,979  | 100,087   | 142,849       |
| February   | 5,852  | 75,235  | 42,298  | 123,385       | February   | 2,737  | 57,340    | 62,349    | 122,426       | February   | 4,594  | 51,410  | 94,846    | 150,850       |
| March      | 6,052  | 94,889  | 101,135 | 202,076       | March      | 5,612  | 103,762   | 176,101   | 285,475       | March      | 4,680  | 63,097  | 123,760   | 191,537       |
| April      | 8,531  | 165,514 | 129,933 | 303,978       | April      | 8,308  | 133,174   | 189,646   | 331,128       | April      | 2,275  | 24,426  | 53,866    | 80,567        |
| May        | 7,651  | 139,394 | 149,109 | 296,154       | Мау        | 8,678  | 143,230   | 266,190   | 418,098       | May        | 7,688  | 72,645  | 51,419    | 131,752       |
| June       | 7,094  | 102,652 | 149,028 | 258,774       | June       | 7,349  | 117,981   | 424,496   | 549,826       | June       | 6,224  | 109,724 | 53,108    | 169,056       |
| July       |        |         |         |               | July       | 6,442  | 109,509   | 410,488   | 526,439       | July       | 6,397  | 67,285  | 98,970    | 172,652       |
| August     |        |         |         |               | August     | 5,387  | 89,173    | 338,941   | 433,501       | August     | 5,751  | 63,668  | 133,153   | 202,572       |
| Sept.      |        |         |         |               | September  | 6,740  | 77,361    | 206,025   | 290,126       | September  | 5,607  | 64,870  | 95,782    | 166,259       |
| October    |        |         |         |               | October    | 8,857  | 127,279   | 162,088   | 298,224       | October    | 7,182  | 91,994  | 81,281    | 180,457       |
| November   |        |         |         |               | November   | 6,635  | 116,474   | 89,239    | 212,348       | November   | 5,758  | 75,210  | 86,343    | 167,311       |
| December   |        |         |         |               | December   | 5,189  | 84,855    | 93,076    | 183,120       | December   | 4,131  | 71,224  | 91,450    | 166,805       |
| 2022 Total | 39,651 | 645,012 | 623,572 | 1,308,235     | 2021 Total | 75,946 | 1,222,839 | 2,505,020 | 3,803,805     | 2020 Total | 64,070 | 794,532 | 1,064,065 | 1,922,667     |