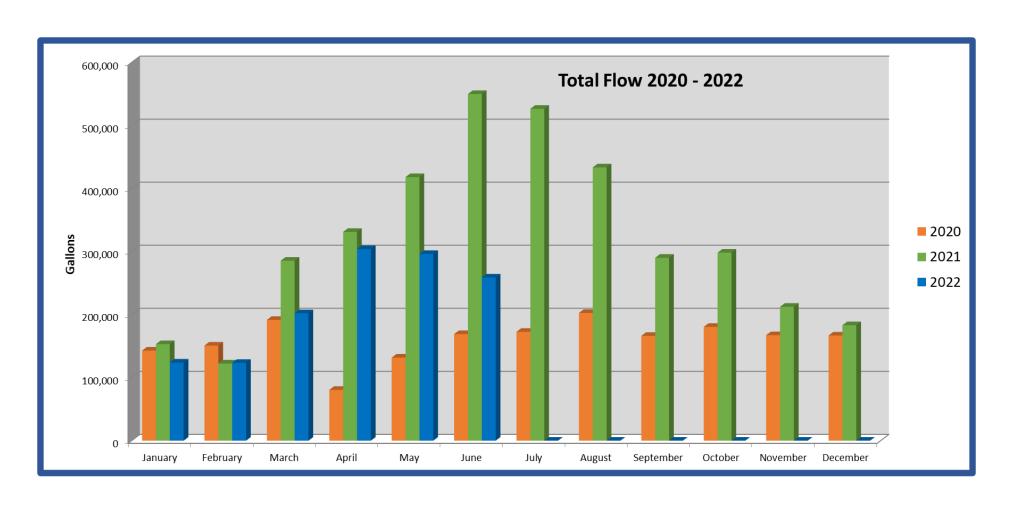

## **ARW FUEL OPS**

|            | Avgas  | Jet A  | Total<br>Flow | Total<br>Flight<br>Ops |   |            | Avgas  | Jet A  | Total<br>Flow | Total<br>Flight<br>Ops |            | Avgas  | Jet A  | Total<br>Flow | Total<br>Flight<br>Ops |
|------------|--------|--------|---------------|------------------------|---|------------|--------|--------|---------------|------------------------|------------|--------|--------|---------------|------------------------|
| 2022       |        |        |               |                        |   | 2021       |        |        |               |                        | 2020       |        |        |               |                        |
|            |        |        |               |                        |   |            |        |        |               |                        |            |        |        |               |                        |
| January    | 5,124  | 6,163  | 11,287        | 2,312                  |   | January    | 5,470  | 4,211  | 9,681         | 0                      | January    | 2,210  | 4,294  | 6,504         | 1,612                  |
| February   | 4,890  | 6418   | 11,308        | 2,491                  |   | February   | 4,753  | 3,142  | 7,895         | 718                    | February   | 1,961  | 3,210  | 5,171         | 796                    |
| March      | 3,758  | 7,578  | 11,336        | 2,228                  |   | March      | 5,864  | 9,100  | 14,964        | 1,189                  | March      | 2,612  | 4,205  | 6,817         | 1,659                  |
| April      | 7,025  | 9,013  | 16,038        | 3,373                  |   | April      | 8,355  | 5,195  | 13,550        | 4,083                  | April      | 2,026  | 2,115  | 4,141         | 1,021                  |
| May        | 6,239  | 8,837  | 15,076        | 2,970                  |   | May        | 8,894  | 7,220  | 16,114        | 1,477                  | May        | 3,251  | 2,118  | 5,369         | 2,067                  |
| June       | 4,229  | 5,714  | 9,943         | 3,160                  |   | June       | 6,238  | 5,522  | 11,760        | 1,354                  | June       | 3,695  | 4,798  | 8,342         | 3,117                  |
| July       |        |        |               |                        |   | July       | 6,233  | 7,030  | 13,263        | 3,197                  | July       | 3,600  | 3,537  | 6,943         | 4,216                  |
| August     |        |        |               |                        |   | August     | 3,512  | 5,423  | 8,935         | 2,161                  | August     | 3,708  | 2,769  | 6,477         | 1,131                  |
| September  |        |        |               |                        |   | September  | 6,903  | 6,575  | 13,478        | 3,487                  | September  | 3,968  | 2,476  | 6,444         | 1,363                  |
| October    |        |        |               |                        |   | October    | 9,898  | 9,549  | 19,447        | 3,446                  | October    | 5,580  | 5,175  | 10,755        | 1,244                  |
| November   |        |        |               |                        | ĺ | November   | 7,218  | 9,752  | 16,970        | 3,012                  | November   | 6,350  | 5,451  | 11,801        | 2,193                  |
| December   |        |        |               |                        |   | December   | 6,001  | 8,619  | 14,620        | 2,797                  | December   | 5,903  | 4,646  | 10,549        | 640                    |
| 2022 Total | 31,265 | 43,723 | 74,988        | 16,534                 |   | 2021 Total | 79,339 | 81,338 | 160,677       | 26,921                 | 2020 Total | 44,864 | 44,794 | 89,658        | 21,059                 |

## **HXD FUEL OPS**

|            | Avgas  | Jet A   | Comm    | Total<br>Flow |            | Avgas  | Jet A     | Comm      | Total<br>Flow |            | Avgas  | Jet A   | Comm      | Total<br>Flow |
|------------|--------|---------|---------|---------------|------------|--------|-----------|-----------|---------------|------------|--------|---------|-----------|---------------|
| 2022       |        |         |         |               | 2021       |        |           |           |               | 2020       |        |         |           |               |
|            |        |         |         |               |            |        |           |           |               |            |        |         |           |               |
| January    | 4,471  | 67,328  | 52,069  | 123,868       | January    | 4,012  | 62,701    | 86,381    | 153,094       | January    | 3,783  | 38,979  | 100,087   | 142,849       |
| February   | 5,852  | 75,235  | 42,298  | 123,385       | February   | 2,737  | 57,340    | 62,349    | 122,426       | February   | 4,594  | 51,410  | 94,846    | 150,850       |
| March      | 6,052  | 94,889  | 101,135 | 202,076       | March      | 5,612  | 103,762   | 176,101   | 285,475       | March      | 4,680  | 63,097  | 123,760   | 191,537       |
| April      | 8,531  | 165,514 | 129,933 | 303,978       | April      | 8,308  | 133,174   | 189,646   | 331,128       | April      | 2,275  | 24,426  | 53,866    | 80,567        |
| May        | 7,651  | 139,394 | 149,109 | 296,154       | Мау        | 8,678  | 143,230   | 266,190   | 418,098       | May        | 7,688  | 72,645  | 51,419    | 131,752       |
| June       | 7,094  | 102,652 | 149,028 | 258,774       | June       | 7,349  | 117,981   | 424,496   | 549,826       | June       | 6,224  | 109,724 | 53,108    | 169,056       |
| July       |        |         |         |               | July       | 6,442  | 109,509   | 410,488   | 526,439       | July       | 6,397  | 67,285  | 98,970    | 172,652       |
| August     |        |         |         |               | August     | 5,387  | 89,173    | 338,941   | 433,501       | August     | 5,751  | 63,668  | 133,153   | 202,572       |
| Sept.      |        |         |         |               | September  | 6,740  | 77,361    | 206,025   | 290,126       | September  | 5,607  | 64,870  | 95,782    | 166,259       |
| October    |        |         |         |               | October    | 8,857  | 127,279   | 162,088   | 298,224       | October    | 7,182  | 91,994  | 81,281    | 180,457       |
| November   |        |         |         |               | November   | 6,635  | 116,474   | 89,239    | 212,348       | November   | 5,758  | 75,210  | 86,343    | 167,311       |
| December   |        |         |         |               | December   | 5,189  | 84,855    | 93,076    | 183,120       | December   | 4,131  | 71,224  | 91,450    | 166,805       |
| 2022 Total | 39,651 | 645,012 | 623,572 | 1,308,235     | 2021 Total | 75,946 | 1,222,839 | 2,505,020 | 3,803,805     | 2020 Total | 64,070 | 794,532 | 1,064,065 | 1,922,667     |