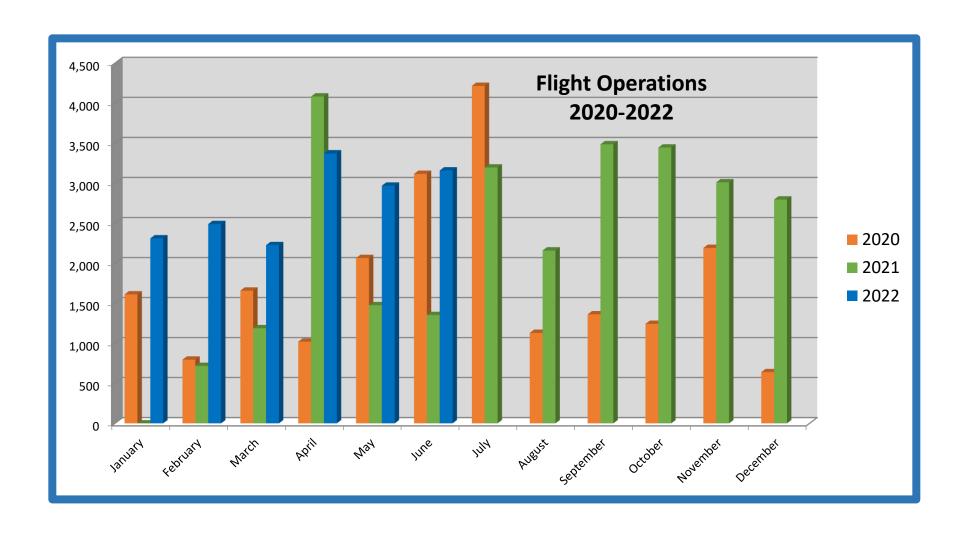

## **ARW FUEL OPS**

|            | Avgas  | Jet A  | Total<br>Flow | Total<br>Flight<br>Ops |   |            | Avgas  | Jet A  | Total<br>Flow | Total<br>Flight<br>Ops |            | Avgas  | Jet A  | Total<br>Flow | Total<br>Flight<br>Ops |
|------------|--------|--------|---------------|------------------------|---|------------|--------|--------|---------------|------------------------|------------|--------|--------|---------------|------------------------|
| 2022       |        |        |               |                        |   | 2021       |        |        |               |                        | 2020       |        |        |               |                        |
|            |        |        |               |                        |   |            |        |        |               |                        |            |        |        |               |                        |
| January    | 5,124  | 6,163  | 11,287        | 2,312                  |   | January    | 5,470  | 4,211  | 9,681         | 0                      | January    | 2,210  | 4,294  | 6,504         | 1,612                  |
| February   | 4,890  | 6418   | 11,308        | 2,491                  |   | February   | 4,753  | 3,142  | 7,895         | 718                    | February   | 1,961  | 3,210  | 5,171         | 796                    |
| March      | 3,758  | 7,578  | 11,336        | 2,228                  |   | March      | 5,864  | 9,100  | 14,964        | 1,189                  | March      | 2,612  | 4,205  | 6,817         | 1,659                  |
| April      | 7,025  | 9,013  | 16,038        | 3,373                  |   | April      | 8,355  | 5,195  | 13,550        | 4,083                  | April      | 2,026  | 2,115  | 4,141         | 1,021                  |
| May        | 6,239  | 8,837  | 15,076        | 2,970                  |   | May        | 8,894  | 7,220  | 16,114        | 1,477                  | May        | 3,251  | 2,118  | 5,369         | 2,067                  |
| June       | 4,229  | 5,714  | 9,943         | 3,160                  |   | June       | 6,238  | 5,522  | 11,760        | 1,354                  | June       | 3,695  | 4,798  | 8,342         | 3,117                  |
| July       |        |        |               |                        |   | July       | 6,233  | 7,030  | 13,263        | 3,197                  | July       | 3,600  | 3,537  | 6,943         | 4,216                  |
| August     |        |        |               |                        |   | August     | 3,512  | 5,423  | 8,935         | 2,161                  | August     | 3,708  | 2,769  | 6,477         | 1,131                  |
| September  |        |        |               |                        |   | September  | 6,903  | 6,575  | 13,478        | 3,487                  | September  | 3,968  | 2,476  | 6,444         | 1,363                  |
| October    |        |        |               |                        |   | October    | 9,898  | 9,549  | 19,447        | 3,446                  | October    | 5,580  | 5,175  | 10,755        | 1,244                  |
| November   |        |        |               |                        | ĺ | November   | 7,218  | 9,752  | 16,970        | 3,012                  | November   | 6,350  | 5,451  | 11,801        | 2,193                  |
| December   |        |        |               |                        |   | December   | 6,001  | 8,619  | 14,620        | 2,797                  | December   | 5,903  | 4,646  | 10,549        | 640                    |
| 2022 Total | 31,265 | 43,723 | 74,988        | 16,534                 |   | 2021 Total | 79,339 | 81,338 | 160,677       | 26,921                 | 2020 Total | 44,864 | 44,794 | 89,658        | 21,059                 |