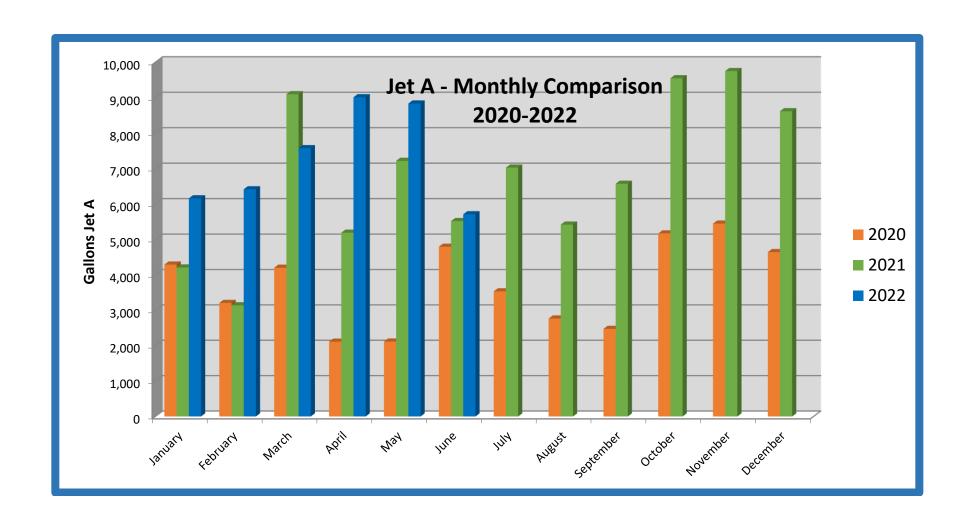

## **ARW FUEL OPS**

|            | Avgas  | Jet A  | Total<br>Flow | Total<br>Flight<br>Ops |   |            | Avgas  | Jet A  | Total<br>Flow | Total<br>Flight<br>Ops |            | Avgas  | Jet A  | Total<br>Flow | Total<br>Flight<br>Ops |
|------------|--------|--------|---------------|------------------------|---|------------|--------|--------|---------------|------------------------|------------|--------|--------|---------------|------------------------|
| 2022       |        |        |               |                        |   | 2021       |        |        |               |                        | 2020       |        |        |               |                        |
|            |        |        |               |                        |   |            |        |        |               |                        |            |        |        |               |                        |
| January    | 5,124  | 6,163  | 11,287        | 2,312                  |   | January    | 5,470  | 4,211  | 9,681         | 0                      | January    | 2,210  | 4,294  | 6,504         | 1,612                  |
| February   | 4,890  | 6418   | 11,308        | 2,491                  |   | February   | 4,753  | 3,142  | 7,895         | 718                    | February   | 1,961  | 3,210  | 5,171         | 796                    |
| March      | 3,758  | 7,578  | 11,336        | 2,228                  |   | March      | 5,864  | 9,100  | 14,964        | 1,189                  | March      | 2,612  | 4,205  | 6,817         | 1,659                  |
| April      | 7,025  | 9,013  | 16,038        | 3,373                  |   | April      | 8,355  | 5,195  | 13,550        | 4,083                  | April      | 2,026  | 2,115  | 4,141         | 1,021                  |
| May        | 6,239  | 8,837  | 15,076        | 2,970                  |   | May        | 8,894  | 7,220  | 16,114        | 1,477                  | May        | 3,251  | 2,118  | 5,369         | 2,067                  |
| June       | 4,229  | 5,714  | 9,943         | 3,160                  |   | June       | 6,238  | 5,522  | 11,760        | 1,354                  | June       | 3,695  | 4,798  | 8,342         | 3,117                  |
| July       |        |        |               |                        |   | July       | 6,233  | 7,030  | 13,263        | 3,197                  | July       | 3,600  | 3,537  | 6,943         | 4,216                  |
| August     |        |        |               |                        |   | August     | 3,512  | 5,423  | 8,935         | 2,161                  | August     | 3,708  | 2,769  | 6,477         | 1,131                  |
| September  |        |        |               |                        |   | September  | 6,903  | 6,575  | 13,478        | 3,487                  | September  | 3,968  | 2,476  | 6,444         | 1,363                  |
| October    |        |        |               |                        |   | October    | 9,898  | 9,549  | 19,447        | 3,446                  | October    | 5,580  | 5,175  | 10,755        | 1,244                  |
| November   |        |        |               |                        | ĺ | November   | 7,218  | 9,752  | 16,970        | 3,012                  | November   | 6,350  | 5,451  | 11,801        | 2,193                  |
| December   |        |        |               |                        |   | December   | 6,001  | 8,619  | 14,620        | 2,797                  | December   | 5,903  | 4,646  | 10,549        | 640                    |
| 2022 Total | 31,265 | 43,723 | 74,988        | 16,534                 |   | 2021 Total | 79,339 | 81,338 | 160,677       | 26,921                 | 2020 Total | 44,864 | 44,794 | 89,658        | 21,059                 |