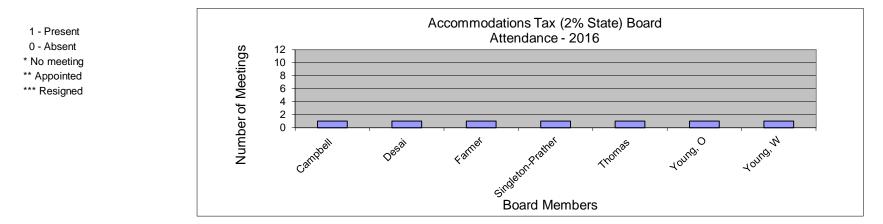

## Accommodations Tax (2% State) Board Attendance 2016

| Month             | January | February | March | April | May | June | July | August | September | October | November | December | Total | Average |
|-------------------|---------|----------|-------|-------|-----|------|------|--------|-----------|---------|----------|----------|-------|---------|
| Date              | *       | *        | *     | *     | *   | *    | *    | *      | *         | 4       | *        | *        |       |         |
|                   |         |          |       |       |     |      |      |        |           |         |          |          |       |         |
| Campbell          | *       | *        | *     | *     | *   | *    | *    | *      | *         | 1       | *        | *        | 1     | 100%    |
| Desai             | *       | *        | *     | *     | *   | *    | *    | *      | *         | 1       | *        | *        | 1     | 100%    |
| Farmer            | *       | *        | *     | *     | *   | *    | *    | *      | *         | 1       | *        | *        | 1     | 100%    |
| Singleton-Prather | *       | *        | *     | *     | *   | *    | *    | *      | *         | 1       | *        | *        | 1     | 100%    |
| Thomas            | *       | *        | *     | *     | *   | *    | *    | *      | *         | 1       | *        | *        | 1     | 100%    |
| Young, O          | *       | *        | *     | *     | *   | *    | *    | *      | *         | 1       | *        | *        | 1     | 100%    |
| Young, W          | *       | *        | *     | *     | *   | *    | *    | *      | *         | 1       | *        | *        | 1     | 100%    |