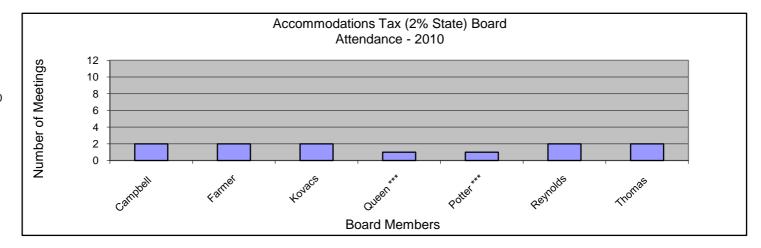

## Accommodations Tax (2% State) Board Attendance 2010

| Month      | January | February | March | April | May | June | July | August | September | October | November | December | Total | Average |
|------------|---------|----------|-------|-------|-----|------|------|--------|-----------|---------|----------|----------|-------|---------|
| Date       | *       | 17       | *     | *     | *   | *    | *    | 30     | *         | *       | *        | *        |       |         |
|            |         |          |       |       |     |      |      |        |           |         |          |          |       |         |
| Campbell   | *       | 1        | *     | *     | *   | *    | *    | 1      | *         | *       | *        | *        | 2     | 100%    |
| Farmer     | *       | 1        | *     | *     | *   | *    | *    | 1      | *         | *       | *        | *        | 2     | 100%    |
| Kovacs     | *       | 1        | *     | *     | *   | *    | *    | 1      | *         | *       | *        | *        | 2     | 100%    |
| Queen ***  | *       | 1        | *     | *     | *   | *    | *    | 0      | *         | *       | *        | *        | 1     | 50%     |
| Potter *** | *       | 1        | *     | *     | *   | *    | *    | 0      | *         | *       | *        | *        | 1     | 50%     |
| Reynolds   | *       | 1        | *     | *     | *   | *    | *    | 1      | *         | *       | *        | *        | 2     | 100%    |
| Thomas     | *       | 1        | *     | *     | *   | *    | *    | 1      | *         | *       | *        | *        | 2     | 100%    |

- 1 Present
- 0 Absent
- \* No meeting
- \*\*Appointed
- \*\*\* Resigned
  Queen 08.01.10
  Potter 07.12.10