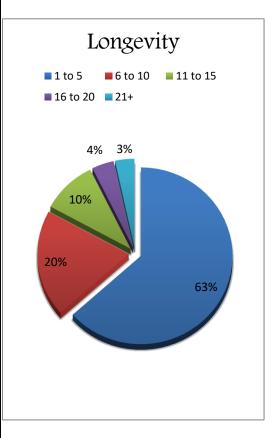

## Longevity

| Boards / Commissions                                       | Years of Service |         |          |          |     |
|------------------------------------------------------------|------------------|---------|----------|----------|-----|
|                                                            | 1 to 5           | 6 to 10 | 11 to 15 | 16 to 20 | 21+ |
| A Literature (20/ G/ 4 ) P. J.                             | 4                |         | -        | 0        | 0   |
| Accommodations Tax (2% State) Board                        | 4                | 2       | 1        | 0        | 0   |
| Airports Board                                             | 10               | 1       | 0        | 0        | 0   |
| Alcohol and Drug Abuse Board                               | 6                | 1       | 0        | 0        | 0   |
| Beaufort County Transportation Committee                   | 11               | 0       | 0        | 0        | 0   |
| Beaufort - Jasper Economic Opportunity Commission          | 1                | 0       | 0        | 0        | 0   |
| Beaufort - Jasper Water & Sewer Authority                  | 1                | 1       | 1        | 0        | 0   |
| Beaufort Memorial Hospital Board of Trustees               | 3                | 5       | 1        | 0        | 0   |
| Bluffton Township Fire District Board                      | 3                | 3       | 1        | 0        | 0   |
| Board of Assessment Appeals                                | 6                | 5       | 0        | 0        | 0   |
| Burton Fire District Commission                            | 2                | 0       | 1        | 0        | 2   |
| Coastal Zone Management Appellate Panel (inactive)         | 0                | 0       | 0        | 0        | 0   |
| Construction Adjustments and Appeals Board                 | 1                | 1       | 1        | 0        | 2   |
| Daufuskie Island Fire District Board                       | 5                | 0       | 0        | 0        | 0   |
| Design Review Board                                        | 7                | 0       | 0        | 0        | 0   |
| Disabilities and Special Needs Board                       | 6                | 0       | 2        | 1        | 1   |
| Economic Development Corporation                           | 7                | 0       | 0        | 0        | 0   |
| Forestry Commission (inactive)                             | 0                | 0       | 0        | 0        | 0   |
| Historic Preservation Review Board                         | 4                | 1       | 2        | 0        | 0   |
| Keep Beaufort County Beautiful Board                       | 11               | 0       | 0        | 0        | 0   |
| Lady's Island / St. Helena Island Fire District Commission | 2                | 0       | 2        | 1        | 0   |
| Library Board                                              | 6                | 5       | 0        | 0        | 0   |
| Lowcountry Council of Governments                          | 1                | 0       | 0        | 0        | 1   |
| Lowcountry Regional Transportation Authority               | 2                | 1       | 0        | 0        | 0   |
| Parks and Recreation Board                                 | 4                | 2       | 2        | 0        | 0   |
| Planning Commission                                        | 7                | 1       | 0        | 1        | 0   |
| Rural and Critical Lands Preservation Board                | 8                | 2       | 0        | 0        | 0   |
| Sheldon Fire District Board                                | 1                | 1       | 2        | 2        | 1   |
| Social Services Commission (inactive)                      | 0                | 0       | 0        | 0        | 0   |
| Solid Waste and Recycling Board                            | 3                | 1       | 1        | 0        | 0   |
| Southern Beaufort County Corridor Beautification Board     | 3                | 4       | 0        | 0        | 0   |
| Stormwater Management Utility Board                        | 2                | 2       | 3        | 0        | 0   |
| Zoning Board of Appeals                                    | 3                | 1       | 0        | 3        | 0   |
| Totals                                                     | 130              | 40      | 20       | 8        | 7   |