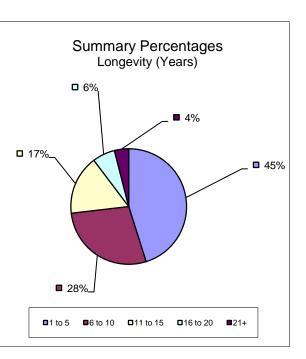

## Longevity

|       |                                         | (Years) |         |          |          |     |
|-------|-----------------------------------------|---------|---------|----------|----------|-----|
|       |                                         | 1 to 5  | 6 to 10 | 11 to 15 | 16 to 20 | 21+ |
| Во    | ards                                    |         |         |          |          |     |
| 1.    | Accommodations Tax                      | 4       | 2       | 0        | 0        | 1   |
| 2.    | Airports                                | 9       | 1       | 0        | 1        | 0   |
| 3.    | Alcohol and Drug Abuse                  | 2       | 1       | 2        | 1        | 0   |
| 4.    | Construction Adjustments and Appeals    | 2       | 2       | 2        | 0        | 1   |
| 5.    | Disabilities and Special Needs          | 4       | 3       | 3        | 0        | 1   |
| 6.    | Historic Preservation                   | 3       | 1       | 2        | 0        | 0   |
|       | Library                                 | 6       | 3       | 0        | 1        | 0   |
|       | Northern Corridor Review                | 1       | 2       | 1        | 0        | 0   |
| 9.    | Parks and Leisure Services              | 6       | 0       | 3        | 0        | 0   |
| 10    | Planning                                | 4       | 4       | 0        | 1        | 0   |
|       | Rural and Critical Lands                | 2       | 8       | 0        | 0        | 0   |
|       | Solid Waste and Recycling               | 2       | 2       | 0        | 1        | 0   |
| 13.   | Southern Corridor Review                | 6       | 1       | 0        | 0        | 0   |
| 14.   | Stormwater Management Utility           | 4       | 2       | 1        | 0        | 0   |
|       | Tax Equalization                        | 1       | 1       | 4        | 1        | 0   |
| 16.   | Zoning Appeals                          | 3       | 2       | 2        | 0        | 0   |
| Ag    | encies                                  |         |         |          |          |     |
|       | Beaufort Memorial Hospital              | 3       | 6       | 0        | 0        | 0   |
|       | Bluffton Fire                           | 4       | 2       | 1        | 0        | 0   |
| 19.   | Daufuskie Island Fire                   | 0       | 1       | 3        | 2        | 0   |
| 20.   | Sheldon Fire                            | 3       | 0       | 2        | 1        | 1   |
| Со    | mmissions                               |         |         |          |          |     |
| 21.   | Burton Fire                             | 3       | 0       | 0        | 1        | 1   |
| 22.   | Lady's Island/St. Helena Island Fire    | 1       | 1       | 2        | 0        | 1   |
| Au    | thorities                               |         |         |          |          |     |
| 23.   | B/J Economic Opportunity                | 0       | 1       | 0        | 0        | 0   |
|       | B/J Water and Sewer Authority           | 2       | 0       | 1        | 0        | 0   |
|       | Children's Foster Care                  | 2       | 1       | 0        | 0        | 0   |
| 26.   | Coastal Zone Management                 | 0       | 1       | 0        | 0        | 0   |
|       | Forestry                                | 0       | 0       | 0        | 0        | 0   |
| 28.   | Lowcountry Area Transportation Study    | 0       | 0       | 0        | 0        | 0   |
| 29.   | Lowcountry Council of Governments       | 0       | 0       | 0        | 1        | 1   |
| 30.   | Lowcountry Regional Transportation      | 2       | 1       | 0        | 0        | 0   |
| 31.   | Social Services                         | 0       | 0       | 0        | 0        | 0   |
| Со    | mmittees                                |         |         |          |          |     |
|       | Lowcountry Economic Alliance            | 0       | 0       | 0        | 0        | 0   |
| 33.   | Southern Bft. Co. Median Beautification | 0       | 0       | 0        | 0        | 0   |
| Total |                                         | 79      | 49      | 29       | 11       | 7   |