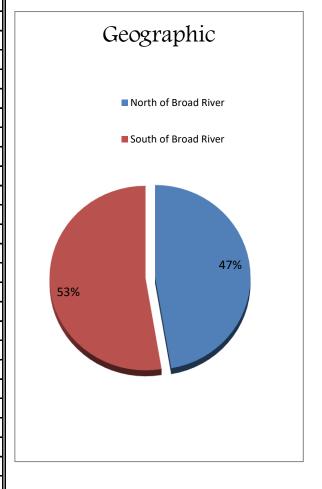

Geographic

| Boards / Commissions                                       | North of<br>Broad River | South of<br>Broad River | Totals |
|------------------------------------------------------------|-------------------------|-------------------------|--------|
| Accommodations Tax (2% State) Board                        | 4                       | 3                       | 7      |
| Airports Board                                             | 4                       | 7                       | 11     |
| Alcohol and Drug Abuse Board                               | 3                       | 4                       | 7      |
| Beaufort County Transportation Committee                   | 4                       | 7                       | 11     |
| Beaufort - Jasper Economic Opportunity Commission          | 1                       | 0                       | 1      |
| Beaufort - Jasper Water & Sewer Authority                  | 2                       | 1                       | 3      |
| Beaufort Memorial Hospital Board of Trustees               | 6                       | 3                       | 9      |
| Bluffton Township Fire District Board                      | 0                       | 7                       | 7      |
| Board of Assessment Appeals                                | 3                       | 8                       | 11     |
| Burton Fire District Commission                            | 4                       | 1                       | 5      |
| Coastal Zone Management Appellate Panel (inactive)         | 0                       | 0                       | 0      |
| Construction Adjustments and Appeals Board                 | 3                       | 2                       | 5      |
| Daufuskie Island Fire District Board                       | 0                       | 5                       | 5      |
| Design Review Board                                        | 2                       | 5                       | 7      |
| Disabilities and Special Needs Board                       | 6                       | 4                       | 10     |
| Economic Development Corporation                           | 4                       | 3                       | 7      |
| Forestry Commission (inactive)                             | 0                       | 0                       | 0      |
| Historic Preservation Review Board                         | 5                       | 2                       | 7      |
| Keep Beaufort County Beautiful Board                       | 5                       | 6                       | 11     |
| Lady's Island / St. Helena Island Fire District Commission | 4                       | 1                       | 5      |
| Library Board                                              | 4                       | 7                       | 11     |
| Lowcountry Council of Governments                          | 2                       | 0                       | 2      |
| Lowcountry Regional Transportation Authority               | 2                       | 1                       | 3      |
| Parks and Recreation Board                                 | 4                       | 4                       | 8      |
| Planning Commission                                        | 4                       | 5                       | 9      |
| Rural and Critical Lands Preservation Board                | 4                       | 6                       | 10     |
| Sheldon Fire District Board                                | 7                       | 0                       | 7      |
| Social Services Commission (inactive)                      | 0                       | 0                       | 0      |
| Solid Waste and Recycling Board                            | 3                       | 2                       | 5      |
| Southern Beaufort County Corridor Beautification Board     | 0                       | 7                       | 7      |
| Stormwater Management Utility Board                        | 3                       | 4                       | 7      |
| Zoning Board of Appeals                                    | 4                       | 3                       | 7      |
| Totals                                                     | 97                      | 108                     | 205    |