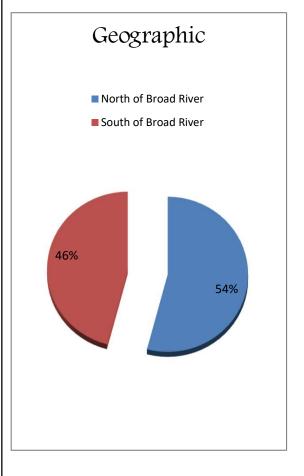

## Geographic

| Boards / Commissions                                       | North of<br>Broad River | South of<br>Broad River | Totals |
|------------------------------------------------------------|-------------------------|-------------------------|--------|
| Accommodations Tax (2% State) Board                        | 3                       | 4                       | 7      |
| Airports Board                                             | 4                       | 6                       | 10     |
| Alcohol and Drug Abuse Board                               | 2                       | 0                       | 2      |
| Beaufort County Transportation Committee                   | 5                       | 5                       | 10     |
| Beaufort - Jasper Economic Opportunity Commission          | 1                       | 0                       | 1      |
| Beaufort - Jasper Water & Sewer Authority                  | 2                       | 1                       | 3      |
| Beaufort Memorial Hospital Board of Trustees               | 6                       | 3                       | 9      |
| Bluffton Township Fire District Board                      | 0                       | 7                       | 7      |
| Board of Assessment Appeals                                | 4                       | 5                       | 9      |
| Burton Fire District Commission                            | 5                       | 0                       | 5      |
| Coastal Zone Management Appellate Panel (inactive)         | 0                       | 0                       | 0      |
| Construction Adjustments and Appeals Board                 | 3                       | 2                       | 5      |
| Daufuskie Island Fire District Board                       | 0                       | 4                       | 4      |
| Design Review Board                                        | 3                       | 4                       | 7      |
| Disabilities and Special Needs Board                       | 5                       | 4                       | 9      |
| Forestry Commission (inactive)                             | 0                       | 0                       | 0      |
| Historic Preservation Review Board                         | 3                       | 2                       | 5      |
| Keep Beaufort County Beautiful Board                       | 7                       | 2                       | 9      |
| Lady's Island / St. Helena Island Fire District Commission | 5                       | 0                       | 5      |
| Library Board                                              | 4                       | 6                       | 10     |
| Lowcountry Council of Governments                          | 2                       | 0                       | 2      |
| Lowcountry Regional Transportation Authority               | 1                       | 2                       | 3      |
| Parks and Recreation Board                                 | 6                       | 3                       | 9      |
| Planning Commission                                        | 5                       | 4                       | 9      |
| Rural and Critical Lands Preservation Board                | 4                       | 6                       | 10     |
| Sheldon Fire District Board                                | 7                       | 0                       | 7      |
| Social Services Commission (inactive)                      | 0                       | 0                       | 0      |
| Solid Waste and Recycling Board                            | 4                       | 0                       | 4      |
| Southern Beaufort County Corridor Beautification Board     | 0                       | 8                       | 8      |
| Stormwater Management Utility Board                        | 3                       | 3                       | 6      |
| Zoning Board of Appeals                                    | 4                       | 2                       | 6      |
| Totals                                                     | 98                      | 83                      | 181    |