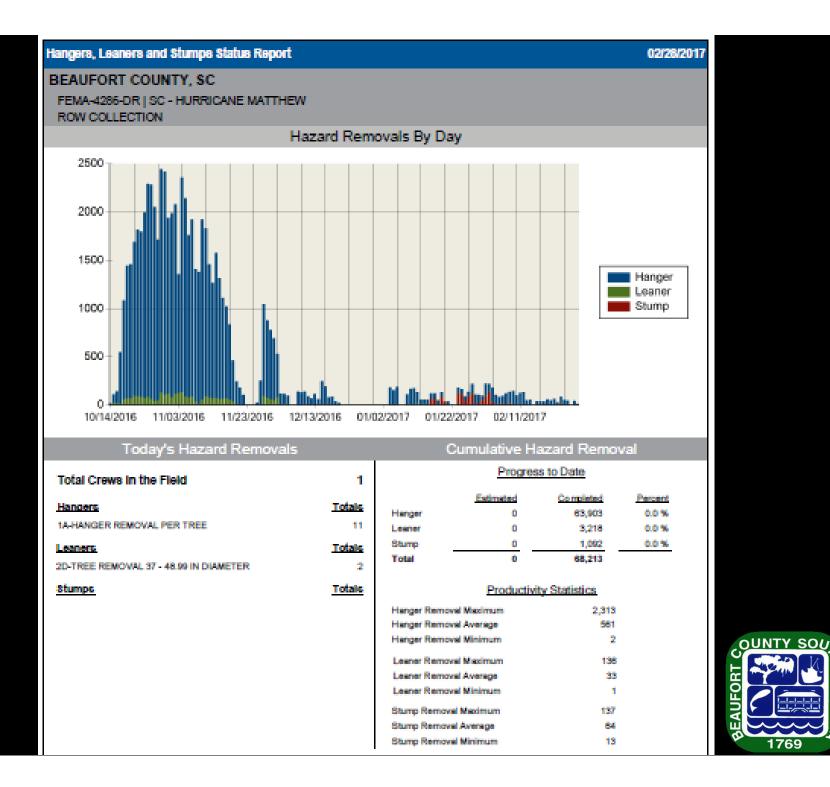

# Public Road Debris

- As of March 8, 2017:
  - 1,566,465 CY collected from Public Roads (32,196 loads)
  - 83,535 CY estimated remaining \*
  - As high as 122 trucks operating; currently 17
  - 63,903 hanging limbs removed
  - 3,218 leaning trees removed
  - 1,092 stumps removed
- 123<sup>rd</sup> day of operation
- Work also includes 27 school campuses and the public roads in 3 municipal areas
- 1<sup>st</sup> Pass was completed on 12/2/16
- 2<sup>nd</sup> Pass was considered complete on 12/23/16
- Still on schedule to be 100% complete by 4/2/17

\* Based on 1.65 mil. CY to be collected. Does not include stumps, SW and Marine Debris sites

## Stumps

- Inventory complete
  - Two categories (within ROW):
    - Extracted
    - In place
      - FEMA advised County all stumps are eligible for removal on January 13, 2017
- Cost is included in current task orders