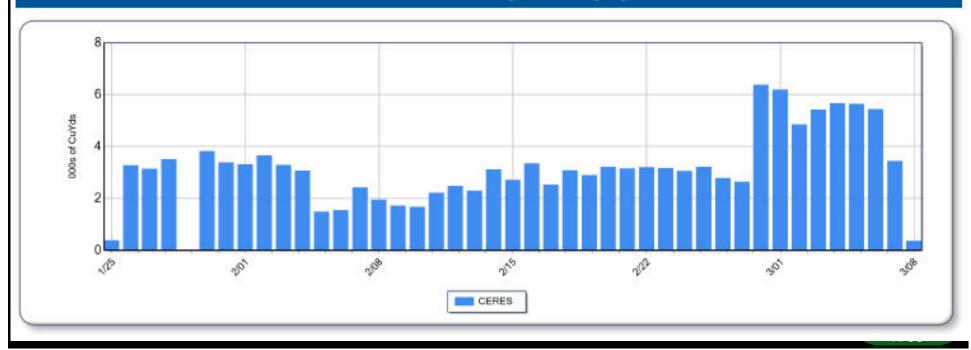

## Mulch Haulout report

### RecoveryTrac Project Haulout Report

### Report Period: 01/25/2017 to 03/08/2017

|                                     |         |       | BEAUF         | ORT COUNTY H                | HURRICANE MATTHEW    |         |       |               |              |
|-------------------------------------|---------|-------|---------------|-----------------------------|----------------------|---------|-------|---------------|--------------|
| Current Day (03/08/2017) Statistics |         |       |               | Cumulative - JTD Statistics |                      |         |       |               |              |
| DMS                                 |         | Loads | Avg Load Call | Total Volume                | DMS                  |         | Loads | Avg Load Call | Total Volume |
| DATAW DMS                           |         | 0     | 0.0           | 00                          | DATAW DMS            |         | 89    | 93.7          | 6,549        |
| DAUFUSKIE ISLAND DMS                |         | 0     | 0.0           | 00                          | DAUFUSKIE ISLAND DMS |         | 50    | 92.7          | 881          |
| IHLY FARMS DUMP                     |         | 0     | 0.0           | 00                          | IHLY FARMS DUMP      |         | 1293  | 89.0          | 126,201      |
| MOSS CREEK DMS                      |         | 5     | 95.0          | 365                         | MOSS CREEK DMS       |         | 5     | 95.0          | 365          |
|                                     | Totals: | 5     | -             | 365                         |                      | Totals: | 1437  | 80            | 133,995      |

Haulout Debris Removed by Contractor by Day