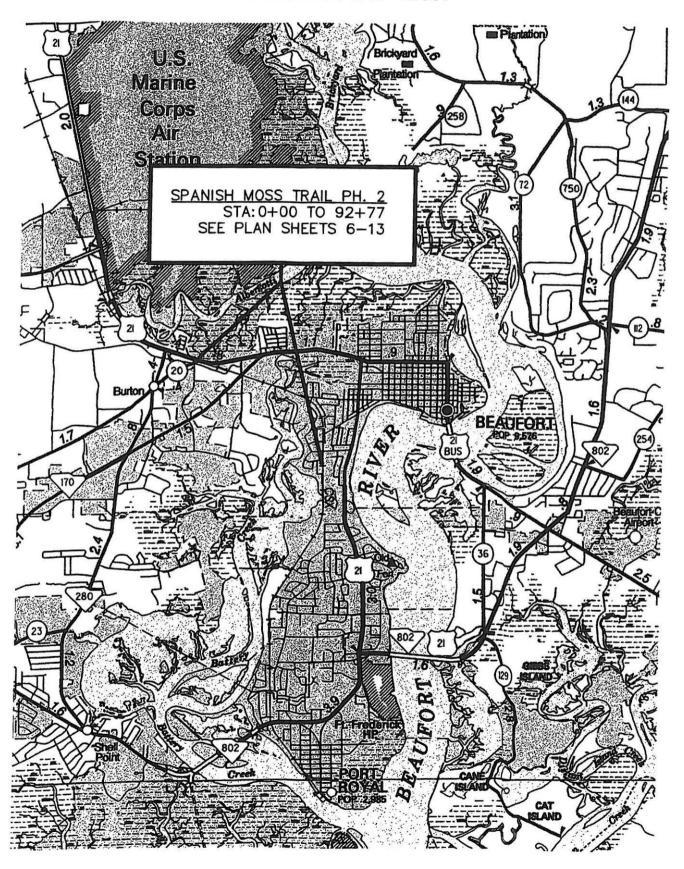

Minutes – Public Facilities Committee February 16, 2015 Page 2 of 7

**Discussion:** Mr. Rob McFee, Division Director-Facilities & Construction Engineering, presented this item to the Committee. Beaufort County received a Federal (Green Corridor) grant administered by SCDOT for the design and construction of Spanish Moss Trail – Phase 2 in the amount of \$1,043,520. The purpose of this project is to rehabilitate the old railroad line into a pedestrian walking trail. Phase 2 is approximately 1.745 miles in length and is that section between Depot Road and Broad River Boulevard.

The cost projection total for Spanish Moss Trail Phase 2 is \$2,091,826.15 to include design, construction, CEI/testing, and \$100,000 contingency for this project. The balance of Beaufort County project funding is \$1,078,306.60 (including expenditures for design, permits and bidding costs). The County's grant match is being funded from Local 3% Accommodations Tax based on Council's previous award approval of the design contract at \$271,579.

In order to move this project forward, staff is requesting the balance of Council funding required to complete the project, less the amount previously approved for the design contract. The remaining budget amount, requiring approval is \$806,727.15 from Local 3% Accommodations Tax with a current available balance of \$2,378,139.

# 2. Consideration of Contract Award – Beaufort County Spanish Moss Trail – Phase 2 (> \$100,000)

**Notification:** To view video of full discussion of this meeting please visit <a href="http://beaufort.granicus.com/ViewPublisher.php?view\_id=2">http://beaufort.granicus.com/ViewPublisher.php?view\_id=2</a>

**Discussion:** Mr. Rob McFee, Division Director-Facilities & Construction Engineering, presented this item to the Committee. Beaufort County issued an Invitation to Bid for construction of the Spanish Moss Trail – Phase 2. Phase 2 constructs the portion of the trail between Depot Road and Broad River Boulevard. Construction includes drainage, grading, a concrete pathway, amenities, Battery Creek trestle repair and repurposing, signage, and pedestrian crossing signal at S.C. Highway 170. Lewallen Construction Co., Inc., Marietta, Georgia was the certified low bidder with a responsive bid and good faith DBE efforts. The bid amount is \$1,558,602.95. The project funding is \$1,078,306.60 from Local 3% Accommodations Tax and a \$1,043,520 grant from the FWHA grant match administered by SCDOT. The source of funding is the Rail Trail Expenditure account #48060011-54435.