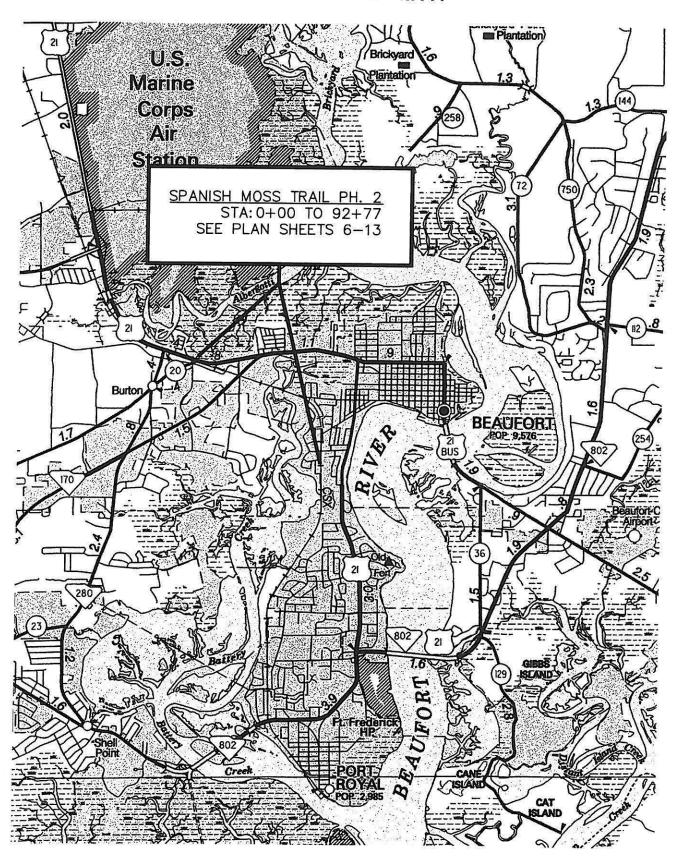

Minutes – Public Facilities Committee February 16, 2015 Page 2 of 7

**Discussion:** Mr. Rob McFee, Division Director-Facilities & Construction Engineering, presented this item to the Committee. Beaufort County received a Federal (Green Corridor) grant administered by SCDOT for the design and construction of Spanish Moss Trail – Phase 2 in the amount of \$1,043,520. The purpose of this project is to rehabilitate the old railroad line into a pedestrian walking trail. Phase 2 is approximately 1.745 miles in length and is that section between Depot Road and Broad River Boulevard.

The cost projection total for Spanish Moss Trail Phase 2 is \$2,091,826.15 to include design, construction, CEI/testing, and \$100,000 contingency for this project. The balance of Beaufort County project funding is \$1,078,306.60 (including expenditures for design, permits and bidding costs). The County's grant match is being funded from Local 3% Accommodations Tax based on Council's previous award approval of the design contract at \$271,579.

In order to move this project forward, staff is requesting the balance of Council funding required to complete the project, less the amount previously approved for the design contract. The remaining budget amount, requiring approval is \$806,727.15 from Local 3% Accommodations Tax with a current available balance of \$2,378,139.

# 2. Consideration of Contract Award – Beaufort County Spanish Moss Trail – Phase 2 (> \$100,000)

**Notification:** To view video of full discussion of this meeting please visit <a href="http://beaufort.granicus.com/ViewPublisher.php?view\_id=2">http://beaufort.granicus.com/ViewPublisher.php?view\_id=2</a>

**Discussion:** Mr. Rob McFee, Division Director-Facilities & Construction Engineering, presented this item to the Committee. Beaufort County issued an Invitation to Bid for construction of the Spanish Moss Trail – Phase 2. Phase 2 constructs the portion of the trail between Depot Road and Broad River Boulevard. Construction includes drainage, grading, a concrete pathway, amenities, Battery Creek trestle repair and repurposing, signage, and pedestrian crossing signal at S.C. Highway 170. Lewallen Construction Co., Inc., Marietta, Georgia was the certified low bidder with a responsive bid and good faith DBE efforts. The bid amount is \$1,558,602.95. The project funding is \$1,078,306.60 from Local 3% Accommodations Tax and a \$1,043,520 grant from the FWHA grant match administered by SCDOT. The source of funding is the Rail Trail Expenditure account #48060011-54435.