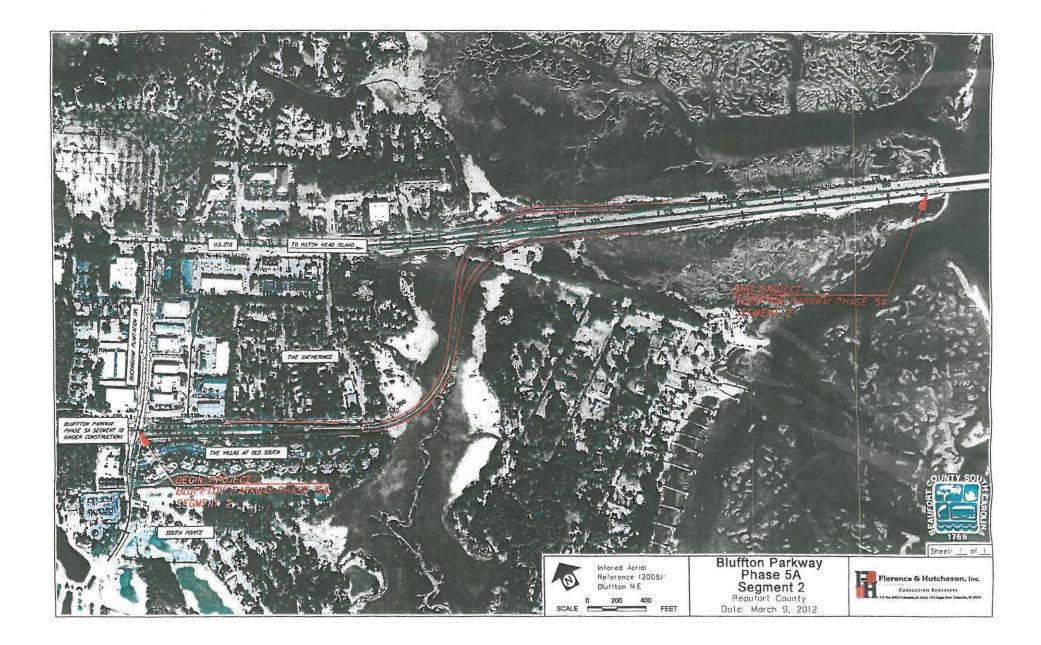

#### 9. CONSENT AGENDA – ITEMS A THROUGH N

- A. AN ORDINANCE APPROVING A FINANCIAL INCENTIVE PACKAGE FOR PROJECT ROBOT AND ANY NECESSARY SUPPLEMENTAL BUDGET APPROPRIATIONS THEREFORE
  - 1. Consideration of second reading approval to occur May 20, 2013
  - 2. Public hearing Monday, June 10, 2013, beginning at 6:00 p.m. in Council Chambers of the Administration Building, Government Center, 100 Ribaut Road, Beaufort
  - 3. First reading, by title only, occurred May 6, 2013 / Vote 10:1
  - 4. Finance Committee discussion and recommendation to approve occurred April 29, 2013 / Vote 7:0
- B. AN ORDINANCE AUTHORIZING A SUPPLEMENTAL APPROPRIATION IN THE AMOUNT OF \$736,610 FOR RENOVATIONS TO MOSS CREEK FIRE STATION #33 BLUFFTON TOWNSHIP FIRE DISTRICT (backup)
  - 1. Consideration of second reading approval to occur May 20, 2013
  - 2. First reading, by title only, approval occurred May 6, 2013 / Vote 11:0
  - 3. Public hearing Monday, June 10, 2013, beginning at 6:00 p.m. in Council Chambers of the Administration Building, Government Center, 100 Ribaut Road, Beaufort
  - 4. Funding: \$647,604 debt service / Bluffton Township Fire District
    \$ 89,006 general fund / Bluffton Township Fire District
  - 5. Finance Committee discussion and recommendation to approve occurred April 22, 2013 / Vote 7:0
- C. PLANTING OF THE OLD SAVANNAH HIGHWAY MEDIANS (backup)
  - 1. Contract award: The Greenery, Inc., Beaufort, South Carolina
  - 2. Contract amount: \$61,884
  - 3. Funding: Account 20120011, Tree Replacement Fund
  - 4. Finance Committee discussion to occur May 20, 2013
  - 5. Finance Committee discussion occurred May 6, 2013
- D. MAILING SERVICES FOR BEAUFORT COUNTY ASSESSOR'S OFFICE (backup)
  - 1. Contract award: South Data, Mount Airy, North Carolina
  - 2. Contract amount: \$59,361.48
  - 3. Funding: Account 10001120-51030, Postage/Other Carriers
  - 4. Finance Committee discussion and recommendation to approve occurred May 14, 2013 / Vote 5:0
- E. BLUFFTON PARKWAY PHASE 5A SEGMENT 3 ROAD AND FLYOVER BRIDGES DESIGN CONSTRUCTION ENGINEERING SERVICES (BEAUFORT COUNTY SALES TAX PROJECT #1) (backup)
  - 1. Contract award: Florence & Hutcheson, Columbia, South Carolina
  - 2. Contract amount: \$440,720
  - 3. Funding: 1% Sales Tax Road Improvement Program. In 2012, SCDOT approved a \$15.0 million grant for this project.
  - 4. Public Facilities Committee discussion and recommendation to approve occurred May 13, 2013 / Vote 6:0