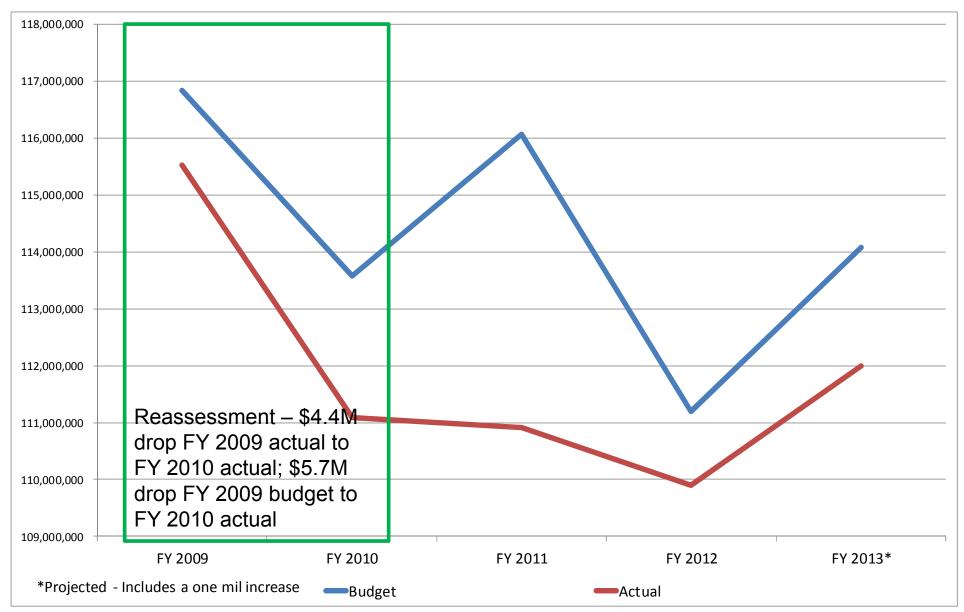

**Discussion:** Mr. Rodman presented the Committee with a handout of the budget and presented this item with the Committee. He reviewed the budget as it currently stands. He reviewed facilities expenditures and operations. He also reviewed the operations in more depth, its affect on millage and millage flexibility. He also spoke about Council's previously discussed priorities. He asked staff to come back with two lists – (i) list of potential best priority items and essential items, and (ii) a list programs or items if allow the millage increase.

Mr. Gary Kubic, County Administrator, spoke on the County budget. He reviewed a list of projects. At the top of the list, at the highest cost, is an employee cost of living adjustment. The Board and Education and other groups have mentioned increasing employee salaries. An employee furlough occurred in FY 2010/2011. Many employees rely on a pay-to-pay basis to make ends meet. In that regard, over the years since the furlough, employees have stated their thoughts regarding furloughs. Several good things happened from the furlough. Our employees fully appreciate the fact that we did not impair their hospital benefits. Since then, we have reduced the level of employment wherein other employees pitch in on tasks. Employees know they have to be efficient and be cognizant of the budget. He is interested in Council's thoughts regarding a cost of living adjustment.