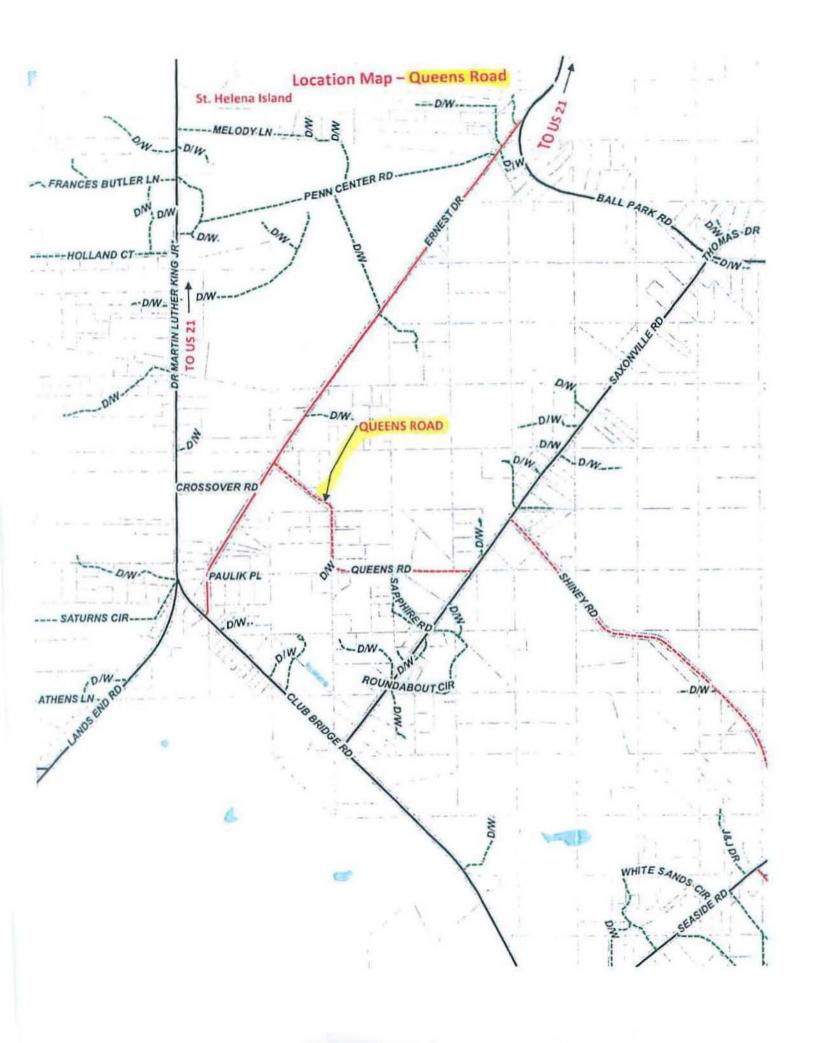

Agenda May 20, 2013 Page 3 of 5

- F. CRYSTAL LAKE PRESERVATION PARK, LADY'S ISLAND, PHASE 1 IMPROVEMENTS (backup)
  - 1. Contract award: O'Quinn Marine Construction, Beaufort, South Carolina
  - 2. Contract amount: \$155,000
  - 3. Funding: Rural and Critical Lands Preservation Capital Improvement Program, Account 45010011-5411 with a current balance of \$437,438
  - 4. Public Facilities Committee discussion and recommendation to approve occurred May 13, 2013 / Vote 6:0
- G. DISABILITIES AND SPECIAL NEEDS HOUSE RENOVATION 18 COTTAGE WALK, LADY'S ISLAND (backup)
  - 1. Contract award: Ground Work General Construction LLC, North Charleston, South Carolina
  - 2. Contract amount: \$70,495.86
  - 3. Funding: Account 244199110-54420, Renovations for Existing Buildings, DSN \$50,495.86; SC Department of Disabilities and Special Needs Grant \$20,000
  - 4. Public Facilities Committee discussion and recommendation to approve occurred May 13, 2013 / Vote 6:0
- H. ISLAND WEST US 278 FRONTAGE ROAD DESIGN AND CONSTRUCTION (backup)
  - 1. Contract award: Lane Construction Corporation, Beaufort, South Carolina
  - 2. Contract amount: \$598,389.50
  - 3. Funding: Sales Tax Project 2D for US 278 Frontage Roads \$398,389.50, Account 33402-54504; Harris Teeter \$100,000 for signalization of the intersection with Hampton Parkway/US 278; Island West POA \$100,000 for frontage road completion
  - 4. Public Facilities Committee discussion and recommendation to approve occurred May 13, 2013 / Vote 6:0
- I. REQUEST FOR CONDEMNATION OF CEE CEE ROAD, ST. HELENA ISLAND (backup)
  - 1. Public Facilities Committee discussion and recommendation to approve occurred May 13, 2013 / Vote 6:0
- J. REQUEST FOR CONDEMNATION OF INGLEWOOD CIRCLE, ST. HELENA ISLAND(backup)
  - 1. Public Facilities Committee discussion and recommendation to approve occurred May 13, 2013 / Vote 4:1
- K. REQUEST FOR CONDEMNATION OF QUEENS ROAD, ST. HELENA ISLAND (backup)
  - 1. Public Facilities Committee discussion and recommendation to approve occurred May 13, 2013 / Vote 5:0
- L. REQUEST TO REMOVE FROM COUNTY ROAD MAINTENANCE INVENTORY ROSIE SINGLETON DRIVE, ST. HELENA ISLAND (backup)
  - 1. Public Facilities Committee discussion and recommendation to approve occurred May 13, 2013 / Vote 5:0