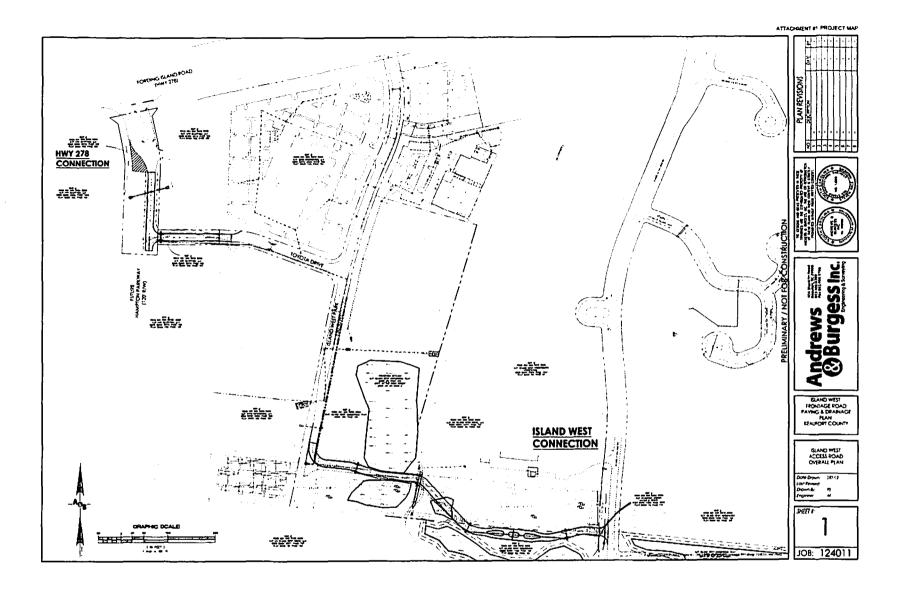

Agenda May 20, 2013 Page 3 of 5

- F. CRYSTAL LAKE PRESERVATION PARK, LADY'S ISLAND, PHASE 1 IMPROVEMENTS (backup)
  - 1. Contract award: O'Quinn Marine Construction, Beaufort, South Carolina
  - 2. Contract amount: \$155,000
  - 3. Funding: Rural and Critical Lands Preservation Capital Improvement Program, Account 45010011-5411 with a current balance of \$437,438
  - 4. Public Facilities Committee discussion and recommendation to approve occurred May 13, 2013 / Vote 6:0
- G. DISABILITIES AND SPECIAL NEEDS HOUSE RENOVATION 18 COTTAGE WALK, LADY'S ISLAND (backup)
  - 1. Contract award: Ground Work General Construction LLC, North Charleston, South Carolina
  - 2. Contract amount: \$70,495.86
  - 3. Funding: Account 244199110-54420, Renovations for Existing Buildings, DSN \$50,495.86; SC Department of Disabilities and Special Needs Grant \$20,000
  - 4. Public Facilities Committee discussion and recommendation to approve occurred May 13, 2013 / Vote 6:0
- H. ISLAND WEST US 278 FRONTAGE ROAD DESIGN AND CONSTRUCTION (backup)
  - 1. Contract award: Lane Construction Corporation, Beaufort, South Carolina
  - 2. Contract amount: \$598,389.50
  - 3. Funding: Sales Tax Project 2D for US 278 Frontage Roads \$398,389.50, Account 33402-54504; Harris Teeter \$100,000 for signalization of the intersection with Hampton Parkway/US 278; Island West POA \$100,000 for frontage road completion
  - 4. Public Facilities Committee discussion and recommendation to approve occurred May 13, 2013 / Vote 6:0
- I. REQUEST FOR CONDEMNATION OF CEE CEE ROAD, ST. HELENA ISLAND (backup)
  - 1. Public Facilities Committee discussion and recommendation to approve occurred May 13, 2013 / Vote 6:0
- J. REQUEST FOR CONDEMNATION OF INGLEWOOD CIRCLE, ST. HELENA ISLAND(backup)
  - 1. Public Facilities Committee discussion and recommendation to approve occurred May 13, 2013 / Vote 4:1
- K. REQUEST FOR CONDEMNATION OF QUEENS ROAD, ST. HELENA ISLAND (backup)
  - 1. Public Facilities Committee discussion and recommendation to approve occurred May 13, 2013 / Vote 5:0
- L. REQUEST TO REMOVE FROM COUNTY ROAD MAINTENANCE INVENTORY ROSIE SINGLETON DRIVE, ST. HELENA ISLAND (backup)
  - 1. Public Facilities Committee discussion and recommendation to approve occurred May 13, 2013 / Vote 5:0