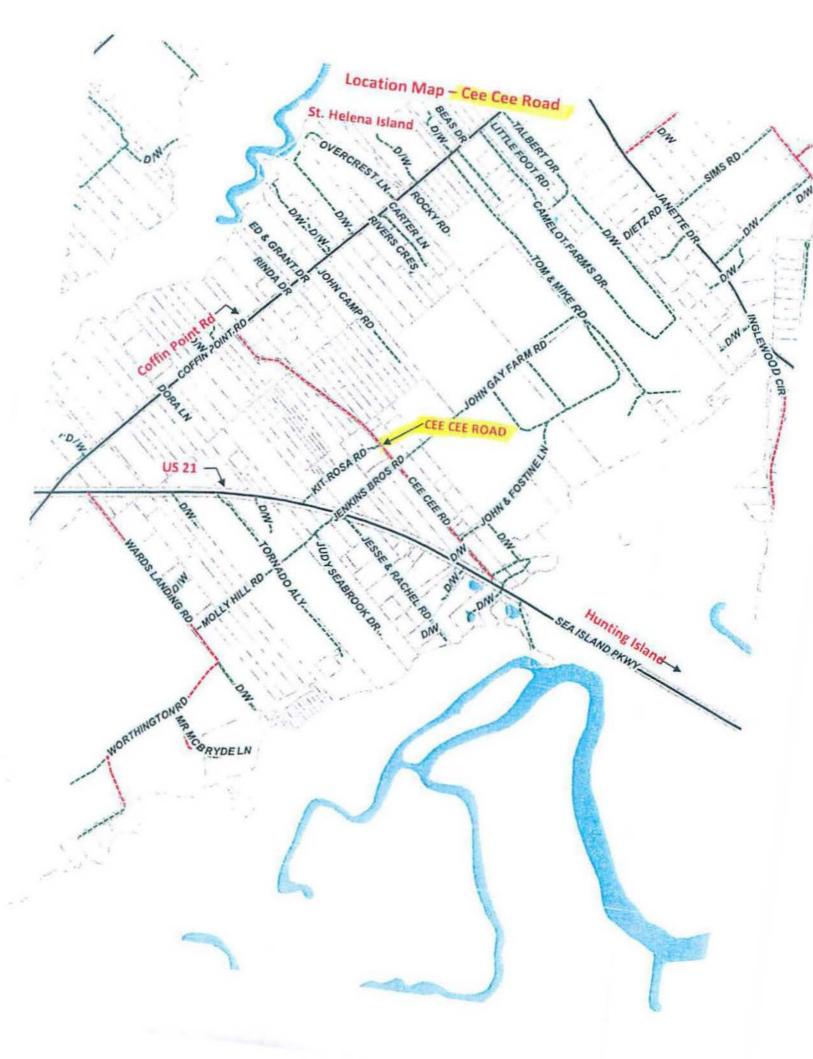

Agenda May 20, 2013 Page 3 of 5

- F. CRYSTAL LAKE PRESERVATION PARK, LADY'S ISLAND, PHASE 1 IMPROVEMENTS (backup)
  - 1. Contract award: O'Quinn Marine Construction, Beaufort, South Carolina
  - 2. Contract amount: \$155,000
  - 3. Funding: Rural and Critical Lands Preservation Capital Improvement Program, Account 45010011-5411 with a current balance of \$437,438
  - 4. Public Facilities Committee discussion and recommendation to approve occurred May 13, 2013 / Vote 6:0
- G. DISABILITIES AND SPECIAL NEEDS HOUSE RENOVATION 18 COTTAGE WALK, LADY'S ISLAND (backup)
  - 1. Contract award: Ground Work General Construction LLC, North Charleston, South Carolina
  - 2. Contract amount: \$70,495.86
  - 3. Funding: Account 244199110-54420, Renovations for Existing Buildings, DSN \$50,495.86; SC Department of Disabilities and Special Needs Grant \$20,000
  - 4. Public Facilities Committee discussion and recommendation to approve occurred May 13, 2013 / Vote 6:0
- H. ISLAND WEST US 278 FRONTAGE ROAD DESIGN AND CONSTRUCTION (backup)
  - 1. Contract award: Lane Construction Corporation, Beaufort, South Carolina
  - 2. Contract amount: \$598,389.50
  - 3. Funding: Sales Tax Project 2D for US 278 Frontage Roads \$398,389.50, Account 33402-54504; Harris Teeter \$100,000 for signalization of the intersection with Hampton Parkway/US 278; Island West POA \$100,000 for frontage road completion
  - 4. Public Facilities Committee discussion and recommendation to approve occurred May 13, 2013 / Vote 6:0
- I. REQUEST FOR CONDEMNATION OF CEE CEE ROAD, ST. HELENA ISLAND (backup)
  - 1. Public Facilities Committee discussion and recommendation to approve occurred May 13, 2013 / Vote 6:0
- J. REQUEST FOR CONDEMNATION OF INGLEWOOD CIRCLE, ST. HELENA ISLAND(backup)
  - 1. Public Facilities Committee discussion and recommendation to approve occurred May 13, 2013 / Vote 4:1
- K. REQUEST FOR CONDEMNATION OF QUEENS ROAD, ST. HELENA ISLAND (backup)
  - 1. Public Facilities Committee discussion and recommendation to approve occurred May 13, 2013 / Vote 5:0
- L. REQUEST TO REMOVE FROM COUNTY ROAD MAINTENANCE INVENTORY ROSIE SINGLETON DRIVE, ST. HELENA ISLAND (backup)
  - 1. Public Facilities Committee discussion and recommendation to approve occurred May 13, 2013 / Vote 5:0