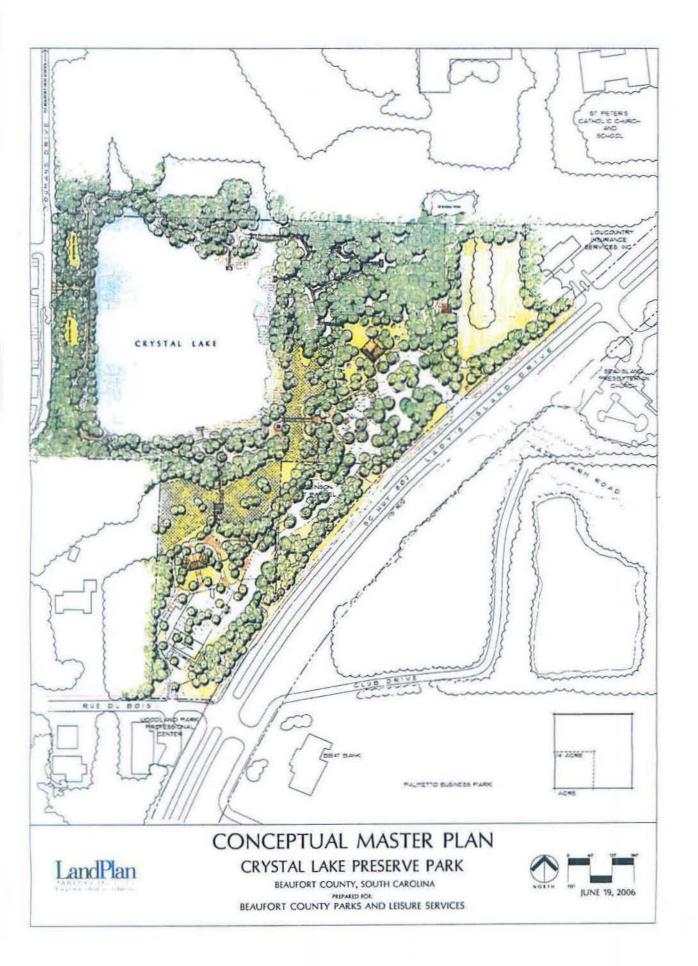

Agenda May 20, 2013 Page 3 of 5

- F. CRYSTAL LAKE PRESERVATION PARK, LADY'S ISLAND, PHASE 1 IMPROVEMENTS (backup)
  - 1. Contract award: O'Quinn Marine Construction, Beaufort, South Carolina
  - 2. Contract amount: \$155,000
  - 3. Funding: Rural and Critical Lands Preservation Capital Improvement Program, Account 45010011-5411 with a current balance of \$437,438
  - 4. Public Facilities Committee discussion and recommendation to approve occurred May 13, 2013 / Vote 6:0
- G. DISABILITIES AND SPECIAL NEEDS HOUSE RENOVATION 18 COTTAGE WALK, LADY'S ISLAND (backup)
  - 1. Contract award: Ground Work General Construction LLC, North Charleston, South Carolina
  - 2. Contract amount: \$70,495.86
  - 3. Funding: Account 244199110-54420, Renovations for Existing Buildings, DSN \$50,495.86; SC Department of Disabilities and Special Needs Grant \$20,000
  - 4. Public Facilities Committee discussion and recommendation to approve occurred May 13, 2013 / Vote 6:0
- H. ISLAND WEST US 278 FRONTAGE ROAD DESIGN AND CONSTRUCTION (backup)
  - 1. Contract award: Lane Construction Corporation, Beaufort, South Carolina
  - 2. Contract amount: \$598,389.50
  - 3. Funding: Sales Tax Project 2D for US 278 Frontage Roads \$398,389.50, Account 33402-54504; Harris Teeter \$100,000 for signalization of the intersection with Hampton Parkway/US 278; Island West POA \$100,000 for frontage road completion
  - 4. Public Facilities Committee discussion and recommendation to approve occurred May 13, 2013 / Vote 6:0
- I. REQUEST FOR CONDEMNATION OF CEE CEE ROAD, ST. HELENA ISLAND (backup)
  - 1. Public Facilities Committee discussion and recommendation to approve occurred May 13, 2013 / Vote 6:0
- J. REQUEST FOR CONDEMNATION OF INGLEWOOD CIRCLE, ST. HELENA ISLAND(backup)
  - 1. Public Facilities Committee discussion and recommendation to approve occurred May 13, 2013 / Vote 4:1
- K. REQUEST FOR CONDEMNATION OF QUEENS ROAD, ST. HELENA ISLAND (backup)
  - 1. Public Facilities Committee discussion and recommendation to approve occurred May 13, 2013 / Vote 5:0
- L. REQUEST TO REMOVE FROM COUNTY ROAD MAINTENANCE INVENTORY ROSIE SINGLETON DRIVE, ST. HELENA ISLAND (backup)
  - 1. Public Facilities Committee discussion and recommendation to approve occurred May 13, 2013 / Vote 5:0