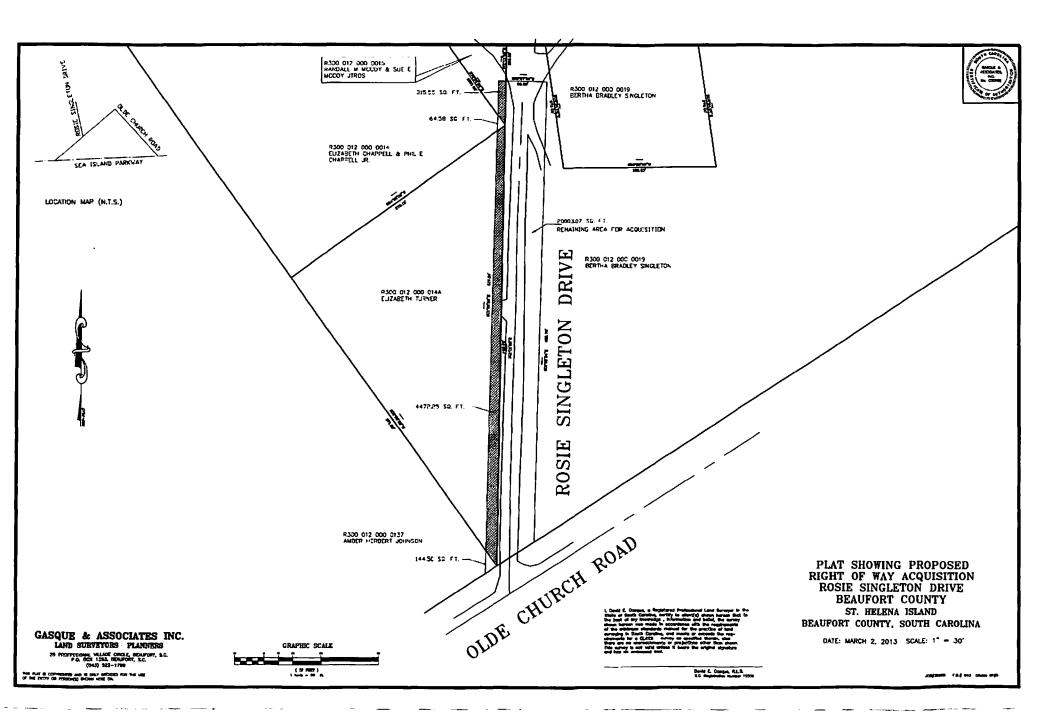

Agenda May 20, 2013 Page 3 of 5

- F. CRYSTAL LAKE PRESERVATION PARK, LADY'S ISLAND, PHASE 1 IMPROVEMENTS (backup)
  - 1. Contract award: O'Quinn Marine Construction, Beaufort, South Carolina
  - 2. Contract amount: \$155,000
  - 3. Funding: Rural and Critical Lands Preservation Capital Improvement Program, Account 45010011-5411 with a current balance of \$437,438
  - 4. Public Facilities Committee discussion and recommendation to approve occurred May 13, 2013 / Vote 6:0
- G. DISABILITIES AND SPECIAL NEEDS HOUSE RENOVATION 18 COTTAGE WALK, LADY'S ISLAND (backup)
  - 1. Contract award: Ground Work General Construction LLC, North Charleston, South Carolina
  - 2. Contract amount: \$70,495.86
  - 3. Funding: Account 244199110-54420, Renovations for Existing Buildings, DSN \$50,495.86; SC Department of Disabilities and Special Needs Grant \$20,000
  - 4. Public Facilities Committee discussion and recommendation to approve occurred May 13, 2013 / Vote 6:0
- H. ISLAND WEST US 278 FRONTAGE ROAD DESIGN AND CONSTRUCTION (backup)
  - 1. Contract award: Lane Construction Corporation, Beaufort, South Carolina
  - 2. Contract amount: \$598,389.50
  - 3. Funding: Sales Tax Project 2D for US 278 Frontage Roads \$398,389.50, Account 33402-54504; Harris Teeter \$100,000 for signalization of the intersection with Hampton Parkway/US 278; Island West POA \$100,000 for frontage road completion
  - 4. Public Facilities Committee discussion and recommendation to approve occurred May 13, 2013 / Vote 6:0
- I. REQUEST FOR CONDEMNATION OF CEE CEE ROAD, ST. HELENA ISLAND (backup)
  - 1. Public Facilities Committee discussion and recommendation to approve occurred May 13, 2013 / Vote 6:0
- J. REQUEST FOR CONDEMNATION OF INGLEWOOD CIRCLE, ST. HELENA ISLAND(backup)
  - 1. Public Facilities Committee discussion and recommendation to approve occurred May 13, 2013 / Vote 4:1
- K. REQUEST FOR CONDEMNATION OF QUEENS ROAD, ST. HELENA ISLAND (backup)
  - 1. Public Facilities Committee discussion and recommendation to approve occurred May 13, 2013 / Vote 5:0
- L. REQUEST TO REMOVE FROM COUNTY ROAD MAINTENANCE INVENTORY ROSIE SINGLETON DRIVE, ST. HELENA ISLAND (backup)
  - 1. Public Facilities Committee discussion and recommendation to approve occurred May 13, 2013 / Vote 5:0