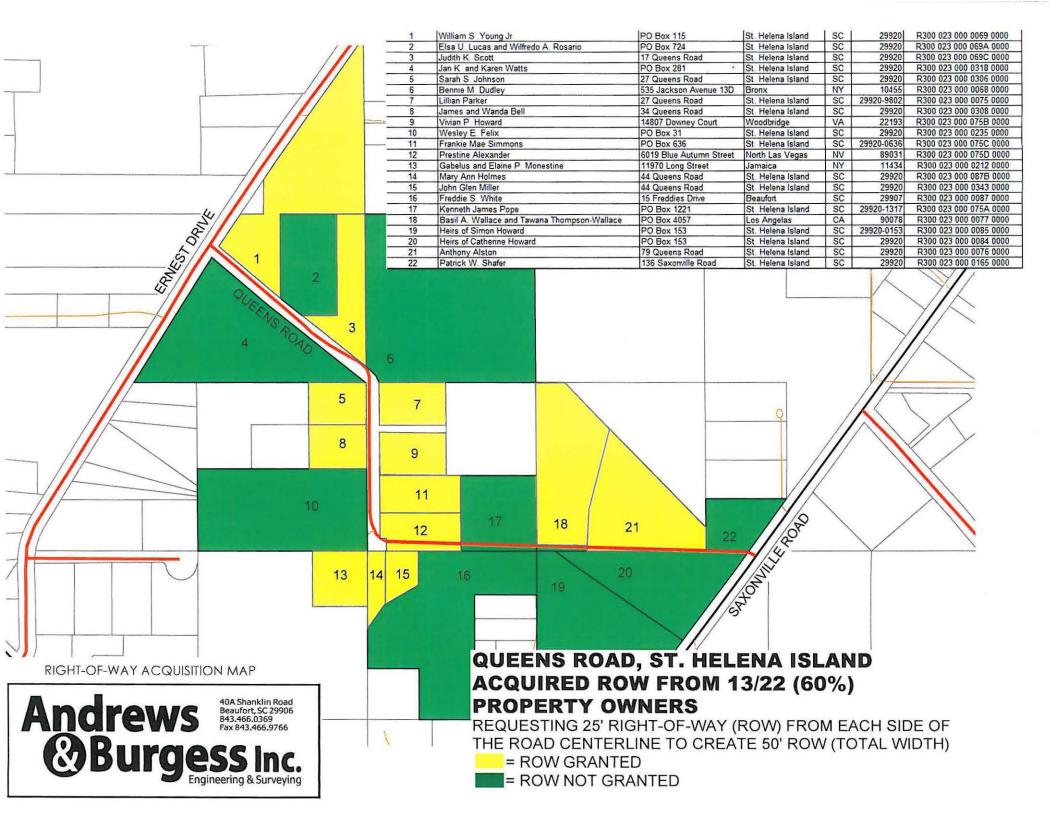

Agenda May 20, 2013 Page 3 of 5

- F. CRYSTAL LAKE PRESERVATION PARK, LADY'S ISLAND, PHASE 1 IMPROVEMENTS (backup)
  - 1. Contract award: O'Quinn Marine Construction, Beaufort, South Carolina
  - 2. Contract amount: \$155,000
  - 3. Funding: Rural and Critical Lands Preservation Capital Improvement Program, Account 45010011-5411 with a current balance of \$437,438
  - 4. Public Facilities Committee discussion and recommendation to approve occurred May 13, 2013 / Vote 6:0
- G. DISABILITIES AND SPECIAL NEEDS HOUSE RENOVATION 18 COTTAGE WALK, LADY'S ISLAND (backup)
  - 1. Contract award: Ground Work General Construction LLC, North Charleston, South Carolina
  - 2. Contract amount: \$70,495.86
  - 3. Funding: Account 244199110-54420, Renovations for Existing Buildings, DSN \$50,495.86; SC Department of Disabilities and Special Needs Grant \$20,000
  - 4. Public Facilities Committee discussion and recommendation to approve occurred May 13, 2013 / Vote 6:0
- H. ISLAND WEST US 278 FRONTAGE ROAD DESIGN AND CONSTRUCTION (backup)
  - 1. Contract award: Lane Construction Corporation, Beaufort, South Carolina
  - 2. Contract amount: \$598,389.50
  - 3. Funding: Sales Tax Project 2D for US 278 Frontage Roads \$398,389.50, Account 33402-54504; Harris Teeter \$100,000 for signalization of the intersection with Hampton Parkway/US 278; Island West POA \$100,000 for frontage road completion
  - 4. Public Facilities Committee discussion and recommendation to approve occurred May 13, 2013 / Vote 6:0
- I. REQUEST FOR CONDEMNATION OF CEE CEE ROAD, ST. HELENA ISLAND (backup)
  - 1. Public Facilities Committee discussion and recommendation to approve occurred May 13, 2013 / Vote 6:0
- J. REQUEST FOR CONDEMNATION OF INGLEWOOD CIRCLE, ST. HELENA ISLAND(backup)
  - 1. Public Facilities Committee discussion and recommendation to approve occurred May 13, 2013 / Vote 4:1
- K. REQUEST FOR CONDEMNATION OF QUEENS ROAD, ST. HELENA ISLAND (backup)
  - 1. Public Facilities Committee discussion and recommendation to approve occurred May 13, 2013 / Vote 5:0
- L. REQUEST TO REMOVE FROM COUNTY ROAD MAINTENANCE INVENTORY ROSIE SINGLETON DRIVE, ST. HELENA ISLAND (backup)
  - 1. Public Facilities Committee discussion and recommendation to approve occurred May 13, 2013 / Vote 5:0