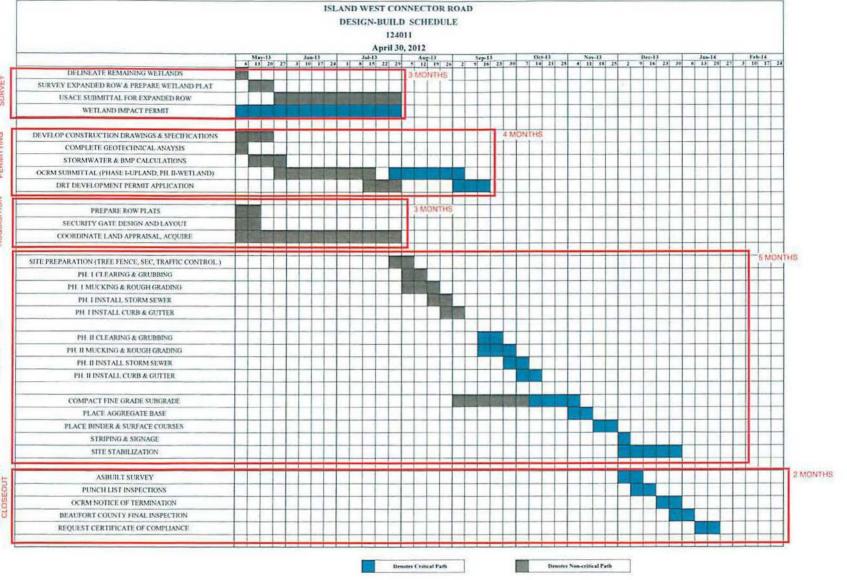

Agenda May 20, 2013 Page 3 of 5

- F. CRYSTAL LAKE PRESERVATION PARK, LADY'S ISLAND, PHASE 1 IMPROVEMENTS (backup)
  - 1. Contract award: O'Quinn Marine Construction, Beaufort, South Carolina
  - 2. Contract amount: \$155,000
  - 3. Funding: Rural and Critical Lands Preservation Capital Improvement Program, Account 45010011-5411 with a current balance of \$437,438
  - 4. Public Facilities Committee discussion and recommendation to approve occurred May 13, 2013 / Vote 6:0
- G. DISABILITIES AND SPECIAL NEEDS HOUSE RENOVATION 18 COTTAGE WALK, LADY'S ISLAND (backup)
  - 1. Contract award: Ground Work General Construction LLC, North Charleston, South Carolina
  - 2. Contract amount: \$70,495.86
  - 3. Funding: Account 244199110-54420, Renovations for Existing Buildings, DSN \$50,495.86; SC Department of Disabilities and Special Needs Grant \$20,000
  - 4. Public Facilities Committee discussion and recommendation to approve occurred May 13, 2013 / Vote 6:0
- H. ISLAND WEST US 278 FRONTAGE ROAD DESIGN AND CONSTRUCTION (backup)
  - 1. Contract award: Lane Construction Corporation, Beaufort, South Carolina
  - 2. Contract amount: \$598,389.50
  - 3. Funding: Sales Tax Project 2D for US 278 Frontage Roads \$398,389.50, Account 33402-54504; Harris Teeter \$100,000 for signalization of the intersection with Hampton Parkway/US 278; Island West POA \$100,000 for frontage road completion
  - 4. Public Facilities Committee discussion and recommendation to approve occurred May 13, 2013 / Vote 6:0
- I. REQUEST FOR CONDEMNATION OF CEE CEE ROAD, ST. HELENA ISLAND (backup)
  - 1. Public Facilities Committee discussion and recommendation to approve occurred May 13, 2013 / Vote 6:0
- J. REQUEST FOR CONDEMNATION OF INGLEWOOD CIRCLE, ST. HELENA ISLAND(backup)
  - 1. Public Facilities Committee discussion and recommendation to approve occurred May 13, 2013 / Vote 4:1
- K. REQUEST FOR CONDEMNATION OF QUEENS ROAD, ST. HELENA ISLAND (backup)
  - 1. Public Facilities Committee discussion and recommendation to approve occurred May 13, 2013 / Vote 5:0
- L. REQUEST TO REMOVE FROM COUNTY ROAD MAINTENANCE INVENTORY ROSIE SINGLETON DRIVE, ST. HELENA ISLAND (backup)
  - 1. Public Facilities Committee discussion and recommendation to approve occurred May 13, 2013 / Vote 5:0