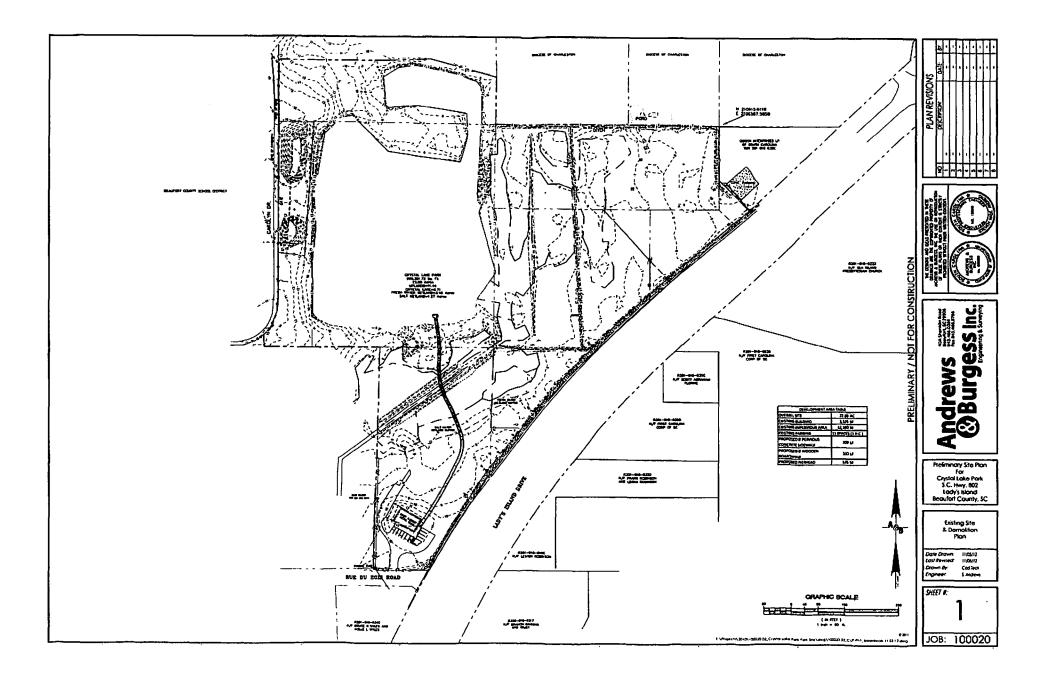

Agenda May 20, 2013 Page 3 of 5

- F. CRYSTAL LAKE PRESERVATION PARK, LADY'S ISLAND, PHASE 1 IMPROVEMENTS (backup)
  - 1. Contract award: O'Quinn Marine Construction, Beaufort, South Carolina
  - 2. Contract amount: \$155,000
  - 3. Funding: Rural and Critical Lands Preservation Capital Improvement Program, Account 45010011-5411 with a current balance of \$437,438
  - 4. Public Facilities Committee discussion and recommendation to approve occurred May 13, 2013 / Vote 6:0
- G. DISABILITIES AND SPECIAL NEEDS HOUSE RENOVATION 18 COTTAGE WALK, LADY'S ISLAND (backup)
  - 1. Contract award: Ground Work General Construction LLC, North Charleston, South Carolina
  - 2. Contract amount: \$70,495.86
  - 3. Funding: Account 244199110-54420, Renovations for Existing Buildings, DSN \$50,495.86; SC Department of Disabilities and Special Needs Grant \$20,000
  - 4. Public Facilities Committee discussion and recommendation to approve occurred May 13, 2013 / Vote 6:0
- H. ISLAND WEST US 278 FRONTAGE ROAD DESIGN AND CONSTRUCTION (backup)
  - 1. Contract award: Lane Construction Corporation, Beaufort, South Carolina
  - 2. Contract amount: \$598,389.50
  - 3. Funding: Sales Tax Project 2D for US 278 Frontage Roads \$398,389.50, Account 33402-54504; Harris Teeter \$100,000 for signalization of the intersection with Hampton Parkway/US 278; Island West POA \$100,000 for frontage road completion
  - 4. Public Facilities Committee discussion and recommendation to approve occurred May 13, 2013 / Vote 6:0
- I. REQUEST FOR CONDEMNATION OF CEE CEE ROAD, ST. HELENA ISLAND (backup)
  - 1. Public Facilities Committee discussion and recommendation to approve occurred May 13, 2013 / Vote 6:0
- J. REQUEST FOR CONDEMNATION OF INGLEWOOD CIRCLE, ST. HELENA ISLAND(backup)
  - 1. Public Facilities Committee discussion and recommendation to approve occurred May 13, 2013 / Vote 4:1
- K. REQUEST FOR CONDEMNATION OF QUEENS ROAD, ST. HELENA ISLAND (backup)
  - 1. Public Facilities Committee discussion and recommendation to approve occurred May 13, 2013 / Vote 5:0
- L. REQUEST TO REMOVE FROM COUNTY ROAD MAINTENANCE INVENTORY ROSIE SINGLETON DRIVE, ST. HELENA ISLAND (backup)
  - 1. Public Facilities Committee discussion and recommendation to approve occurred May 13, 2013 / Vote 5:0