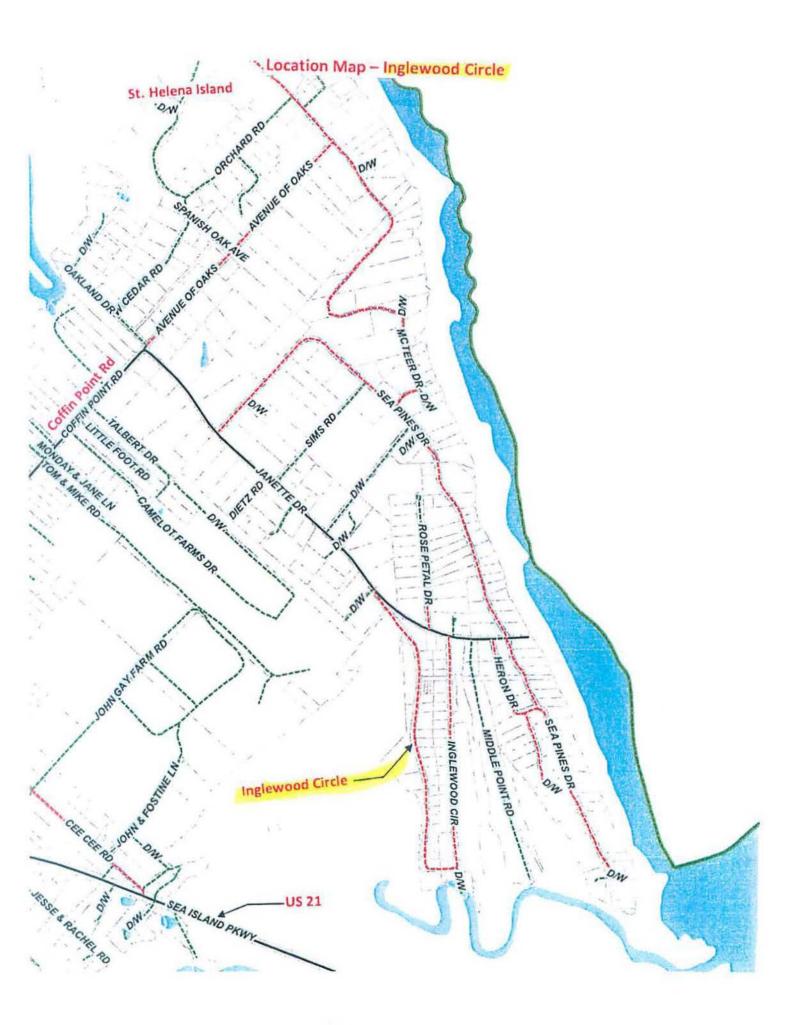

Agenda May 20, 2013 Page 3 of 5

- F. CRYSTAL LAKE PRESERVATION PARK, LADY'S ISLAND, PHASE 1 IMPROVEMENTS (backup)
  - 1. Contract award: O'Quinn Marine Construction, Beaufort, South Carolina
  - 2. Contract amount: \$155,000
  - 3. Funding: Rural and Critical Lands Preservation Capital Improvement Program, Account 45010011-5411 with a current balance of \$437,438
  - 4. Public Facilities Committee discussion and recommendation to approve occurred May 13, 2013 / Vote 6:0
- G. DISABILITIES AND SPECIAL NEEDS HOUSE RENOVATION 18 COTTAGE WALK, LADY'S ISLAND (backup)
  - 1. Contract award: Ground Work General Construction LLC, North Charleston, South Carolina
  - 2. Contract amount: \$70,495.86
  - 3. Funding: Account 244199110-54420, Renovations for Existing Buildings, DSN \$50,495.86; SC Department of Disabilities and Special Needs Grant \$20,000
  - 4. Public Facilities Committee discussion and recommendation to approve occurred May 13, 2013 / Vote 6:0
- H. ISLAND WEST US 278 FRONTAGE ROAD DESIGN AND CONSTRUCTION (backup)
  - 1. Contract award: Lane Construction Corporation, Beaufort, South Carolina
  - 2. Contract amount: \$598,389.50
  - 3. Funding: Sales Tax Project 2D for US 278 Frontage Roads \$398,389.50, Account 33402-54504; Harris Teeter \$100,000 for signalization of the intersection with Hampton Parkway/US 278; Island West POA \$100,000 for frontage road completion
  - 4. Public Facilities Committee discussion and recommendation to approve occurred May 13, 2013 / Vote 6:0
- I. REQUEST FOR CONDEMNATION OF CEE CEE ROAD, ST. HELENA ISLAND (backup)
  - 1. Public Facilities Committee discussion and recommendation to approve occurred May 13, 2013 / Vote 6:0
- J. REQUEST FOR CONDEMNATION OF INGLEWOOD CIRCLE, ST. HELENA ISLAND(backup)
  - 1. Public Facilities Committee discussion and recommendation to approve occurred May 13, 2013 / Vote 4:1
- K. REQUEST FOR CONDEMNATION OF QUEENS ROAD, ST. HELENA ISLAND (backup)
  - 1. Public Facilities Committee discussion and recommendation to approve occurred May 13, 2013 / Vote 5:0
- L. REQUEST TO REMOVE FROM COUNTY ROAD MAINTENANCE INVENTORY ROSIE SINGLETON DRIVE, ST. HELENA ISLAND (backup)
  - 1. Public Facilities Committee discussion and recommendation to approve occurred May 13, 2013 / Vote 5:0