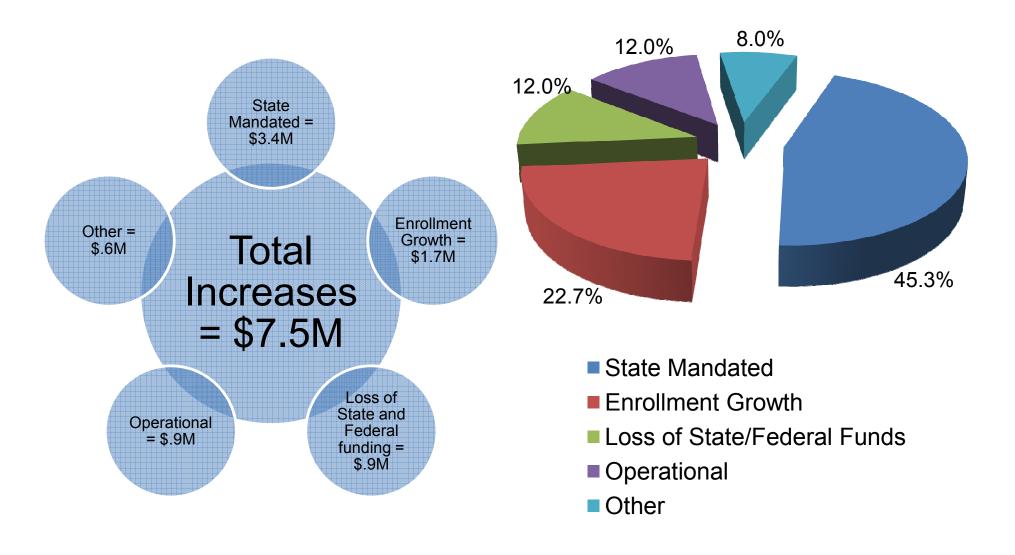

**Discussion:** Mr. Rodman presented the Committee with a handout of the budget and presented this item with the Committee. He reviewed the budget as it currently stands. He reviewed facilities expenditures and operations. He also reviewed the operations in more depth, its affect on millage and millage flexibility. He also spoke about Council's previously discussed priorities. He asked staff to come back with two lists – (i) list of potential best priority items and essential items, and (ii) a list programs or items if allow the millage increase.

Mr. Gary Kubic, County Administrator, spoke on the County budget. He reviewed a list of projects. At the top of the list, at the highest cost, is an employee cost of living adjustment. The Board and Education and other groups have mentioned increasing employee salaries. An employee furlough occurred in FY 2010/2011. Many employees rely on a pay-to-pay basis to make ends meet. In that regard, over the years since the furlough, employees have stated their thoughts regarding furloughs. Several good things happened from the furlough. Our employees fully appreciate the fact that we did not impair their hospital benefits. Since then, we have reduced the level of employment wherein other employees pitch in on tasks. Employees know they have to be efficient and be cognizant of the budget. He is interested in Council's thoughts regarding a cost of living adjustment.