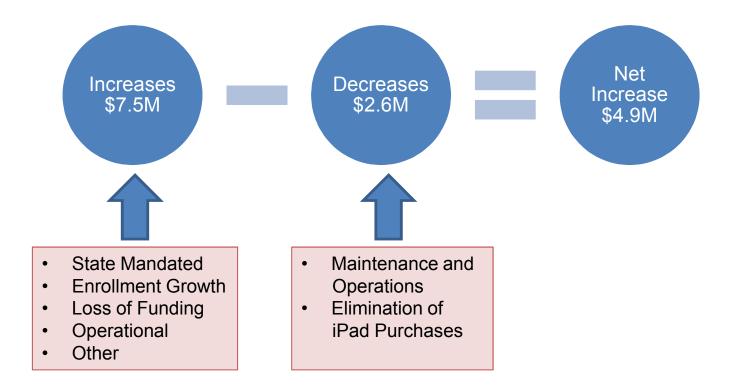

**Discussion:** Mr. Rodman presented the Committee with a handout of the budget and presented this item with the Committee. He reviewed the budget as it currently stands. He reviewed facilities expenditures and operations. He also reviewed the operations in more depth, its affect on millage and millage flexibility. He also spoke about Council's previously discussed priorities. He asked staff to come back with two lists – (i) list of potential best priority items and essential items, and (ii) a list programs or items if allow the millage increase.

Mr. Gary Kubic, County Administrator, spoke on the County budget. He reviewed a list of projects. At the top of the list, at the highest cost, is an employee cost of living adjustment. The Board and Education and other groups have mentioned increasing employee salaries. An employee furlough occurred in FY 2010/2011. Many employees rely on a pay-to-pay basis to make ends meet. In that regard, over the years since the furlough, employees have stated their thoughts regarding furloughs. Several good things happened from the furlough. Our employees fully appreciate the fact that we did not impair their hospital benefits. Since then, we have reduced the level of employment wherein other employees pitch in on tasks. Employees know they have to be efficient and be cognizant of the budget. He is interested in Council's thoughts regarding a cost of living adjustment.