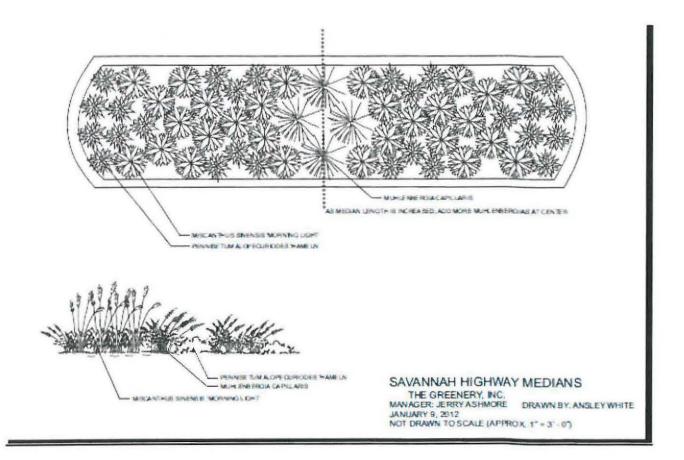

## **INFORMATION ITEM**

- 3. Consent Agenda Contracts
  - \$ 61,884.00 Planting of Old Savannah Highway Medians

**Notification:** To view video of full discussion of this meeting please visit <u>http://beaufort.granicus.com/ViewPublisher.php?view\_id=2</u>

**Discussion:** Mr. Dave Thomas, Purchasing Director, reviewed this item with the Committee. The Purchasing Department received a requisition over \$25,000 from the Beaufort County Planning Director requesting to fund the planting of the recently installed Old Savannah Highway medians. The Town of Port Royal (Town) has offered to maintain the landscaping after installation. This project includes the cost of site preparation/grade; a four-month hand-watering program to facilitate plant establishment; plants and installation of plants; pine straw mulch.

Minutes - Finance Committee May 6, 2013 Page 3 of 9

Since proper installation and maintenance needs are heavily linked, the County would prefer the Town contract for the installation of the plants on the medians. The County agrees to provide up to \$61,884 for the site preparation/grade; a four-month hand-watering program to facilitate plant establishment; plants and installation of plants; and provision of pine straw mulch. The vendor is The Greenery, Inc., of Beaufort, South Carolina and funded from account 20120011, Tree Replacement Fund with a current available budget of \$298,818.